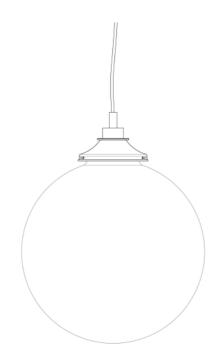

MLBP010ANTBRS

**Antique Brass** 

| MATERIAL                 | Brass   Glass                                  |
|--------------------------|------------------------------------------------|
| HEIGHT                   | 44.5cm   17.52"                                |
| WIDTH   DIAMETER         | 35cm   13.78"                                  |
| LENGTH   PROJECTION      | n/a                                            |
| WEIGHT                   | 2.95KG   6.5lbs                                |
| LAMPHOLDER               | E27 x 1                                        |
| MAX WATTAGE              | 40W x 1                                        |
| VOLTAGE                  | 220/240v                                       |
| IP RATING                | 44                                             |
| CLASS PROTECTION         | II                                             |
| SHADE                    | GL044B                                         |
| FLEX   BAR   CHAIN LENGT | 100cm   40"                                    |
| CABLE TYPE               | MLOCA001   2 Core Round   Brown Braid   Rubber |

Fixing Bracket MLROSE31 | Antique Brass

MLBP010ANTSLV

Antique Silver

| MATERIAL                 | Brass   Glass                                  |
|--------------------------|------------------------------------------------|
| HEIGHT                   | 44.5cm   17.52"                                |
| WIDTH   DIAMETER         | 35cm   13.78"                                  |
| LENGTH   PROJECTION      | n/a                                            |
| WEIGHT                   | 2.95KG   6.5lbs                                |
| LAMPHOLDER               | E27 x 1                                        |
| MAX WATTAGE              | 40W x 1                                        |
| VOLTAGE                  | 220/240v                                       |
| IP RATING                | 44                                             |
| CLASS PROTECTION         | II                                             |
| SHADE                    | GL044B                                         |
| FLEX   BAR   CHAIN LENGT | 100cm   40"                                    |
| CABLE TYPE               | MLOCA002   2 Core Round   Black Braid   Rubber |