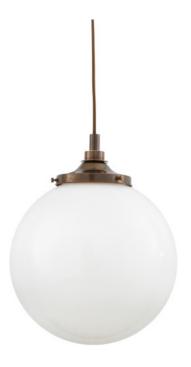

MLBP010ANTBRS

**Antique Brass** 

| MATERIAL                 | Brass   Glass                                  |
|--------------------------|------------------------------------------------|
| HEIGHT                   | 44.5cm   17.52"                                |
| WIDTH   DIAMETER         | 35cm   13.78"                                  |
| LENGTH   PROJECTION      | n/a                                            |
| WEIGHT                   | 2.95KG   6.5lbs                                |
| LAMPHOLDER               | E27 x 1                                        |
| MAX WATTAGE              | 40W x 1                                        |
| VOLTAGE                  | 220/240v                                       |
| IP RATING                | 44                                             |
| CLASS PROTECTION         | II                                             |
| SHADE                    | GL044B                                         |
| FLEX   BAR   CHAIN LENGT | 100cm   40"                                    |
| CABLE TYPE               | MLOCA001   2 Core Round   Brown Braid   Rubber |

Fixing Bracket MLROSE31 | Antique Brass

MLBP010ANTSLV

Antique Silver

| MATERIAL                 | Brass   Glass                                  |
|--------------------------|------------------------------------------------|
| HEIGHT                   | 44.5cm   17.52"                                |
| WIDTH   DIAMETER         | 35cm   13.78"                                  |
| LENGTH   PROJECTION      | n/a                                            |
| WEIGHT                   | 2.95KG   6.5lbs                                |
| LAMPHOLDER               | E27 x 1                                        |
| MAX WATTAGE              | 40W x 1                                        |
| VOLTAGE                  | 220/240v                                       |
| IP RATING                | 44                                             |
| CLASS PROTECTION         | II                                             |
| SHADE                    | GL044B                                         |
| FLEX   BAR   CHAIN LENGT | 100cm   40"                                    |
| CABLE TYPE               | MLOCA002   2 Core Round   Black Braid   Rubber |