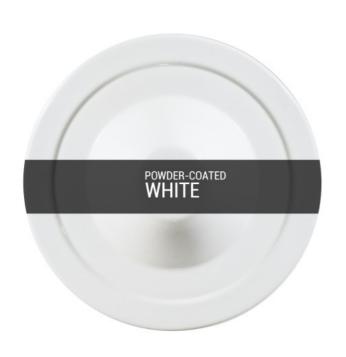

|
| WEIGHT                   | 2.95KG   6.5lbs                                |
| LAMPHOLDER               | E27 x 1                                        |
| MAX WATTAGE              | 40W x 1                                        |
| VOLTAGE                  | 220/240v                                       |
| IP RATING                | 44                                             |
| CLASS PROTECTION         | П                                              |
| SHADE                    | GL044B                                         |
| FLEX   BAR   CHAIN LENGT | 100cm   40"                                    |
| CABLE TYPE               | MLOCA002   2 Core Round   Black Braid   Rubber |

Fixing Bracket MLROSE31 | Matt Black









MLBP010PCWTE

White







| MATERIAL                 | Brass   Glass                                  |
|--------------------------|------------------------------------------------|
| HEIGHT                   | 44.5cm   17.52"                                |
| WIDTH   DIAMETER         | 35cm   13.78"                                  |
| LENGTH   PROJECTION      | n/a                                            |
| WEIGHT                   | 2.95KG   6.5lbs                                |
| LAMPHOLDER               | E27 x 1                                        |
| MAX WATTAGE              | 40W x 1                                        |
| VOLTAGE                  | 220/240v                                       |
| IP RATING                | 44                                             |
| CLASS PROTECTI