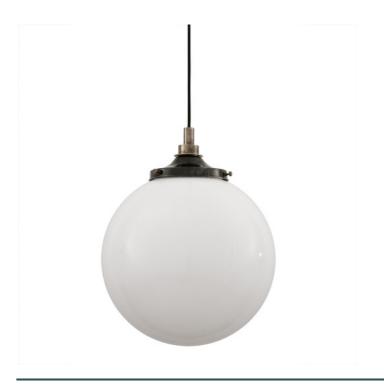

## MLBP010POLBRS

**Polished Brass** 

| MATERIAL                 | Brass   Glass                                  |
|--------------------------|------------------------------------------------|
| HEIGHT                   | 44.5cm   17.52"                                |
| WIDTH   DIAMETER         | 35cm   13.78"                                  |
| LENGTH   PROJECTION      | n/a                                            |
| WEIGHT                   | 2.95KG   6.5lbs                                |
| LAMPHOLDER               | E27 x 1                                        |
| MAX WATTAGE              | 40W x 1                                        |
| VOLTAGE                  | 220/240v                                       |
| IP RATING                | 44                                             |
| CLASS PROTECTION         | II                                             |
| SHADE                    | GL044B                                         |
| FLEX   BAR   CHAIN LENGT | 100cm   40"                                    |
| CABLE TYPE               | MLOCA002   2 Core Round   Black Braid   Rubber |

Fixing Bracket MLROSE31 | Polished Brass

MLBP010SATBRS

Satin Brass

| MATERIAL                 | Brass   Glass                                  |
|--------------------------|------------------------------------------------|
| HEIGHT                   | 44.5cm   17.52"                                |
| WIDTH   DIAMETER         | 35cm   13.78"                                  |
| LENGTH   PROJECTION      | n/a                                            |
| WEIGHT                   | 2.95KG   6.5lbs                                |
| LAMPHOLDER               | E27 x 1                                        |
| MAX WATTAGE              | 40W x 1                                        |
| VOLTAGE                  | 220/240v                                       |
| IP RATING                | 44                                             |
| CLASS PROTECTION         | II                                             |
| SHADE                    | GL044B                                         |
| FLEX   BAR   CHAIN LENGT | 100cm   40"                                    |
| CABLE TYPE               | MLOCA002   2 Core Round   Black Braid   Rubber |