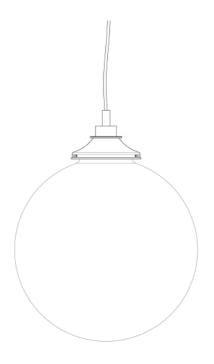

MLBP010ANTBRS

**Antique Brass** 

| MATERIAL                 | Brass   Glass                                  |
|--------------------------|------------------------------------------------|
| HEIGHT                   | 44.5cm   17.52"                                |
| WIDTH   DIAMETER         | 35cm   13.78"                                  |
| LENGTH   PROJECTION      | n/a                                            |
| WEIGHT                   | 2.95KG   6.5lbs                                |
| LAMPHOLDER               | E27 x 1                                        |
| MAX WATTAGE              | 40W x 1                                        |
| VOLTAGE                  | 220/240v                                       |
| IP RATING                | 44                                             |
| CLASS PROTECTION         | II                                             |
| SHADE                    | GL044B                                         |
| FLEX   BAR   CHAIN LENGT | 100cm   40"                                    |
| CABLE TYPE               | MLOCA001   2 Core Round   Brown Braid   Rubber |

Fixing Bracket MLROSE31 | Antique Brass

MLBP010ANTSLV

Antique Silver

| MATERIAL                 | Brass   Glass                                  |
|--------------------------|------------------------------------------------|
| HEIGHT                   | 44.5cm   17.52"                                |
| WIDTH   DIAMETER         | 35cm   13.78"                                  |
| LENGTH   PROJECTION      | n/a                                            |
| WEIGHT                   | 2.95KG   6.5lbs                                |
| LAMPHOLDER               | E27 x 1                                        |
| MAX WATTAGE              | 40W x 1                                        |
| VOLTAGE                  | 220/240v                                       |
| IP RATING                | 44                                             |
| CLASS PROTECTION         | II                                             |
| SHADE                    | GL044B                                         |
| FLEX   BAR   CHAIN LENGT | 100cm   40"                                    |
| CABLE TYPE               | MLOCA002   2 Core Round   Black Braid   Rubber |