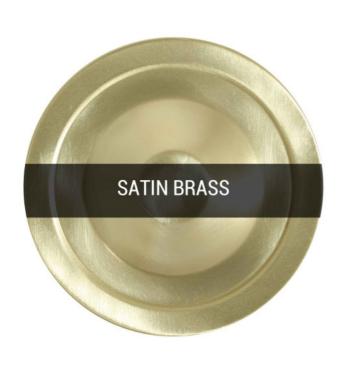

## MLBP010POLBRS

**Polished Brass** 

| MATERIAL                 | Brass   Glass                                  |
|--------------------------|------------------------------------------------|
| HEIGHT                   | 44.5cm   17.52"                                |
| WIDTH   DIAMETER         | 35cm   13.78"                                  |
| LENGTH   PROJECTION      | n/a                                            |
| WEIGHT                   | 2.95KG   6.5lbs                                |
| LAMPHOLDER               | E27 x 1                                        |
| MAX WATTAGE              | 40W x 1                                        |
| VOLTAGE                  | 220/240v                                       |
| IP RATING                | 44                                             |
| CLASS PROTECTION         | II                                             |
| SHADE                    | GL044B                                         |
| FLEX   BAR   CHAIN LENGT | 100cm   40"                                    |
| CABLE TYPE               | MLOCA002   2 Core Round   Black Braid   Rubber |

Fixing Bracket MLROSE31 | Polished Brass

MLBP010SATBRS

Satin Brass

| MATERIAL                 | Brass   Glass                                  |
|--------------------------|------------------------------------------------|
| HEIGHT                   | 44.5cm   17.52"                                |
| WIDTH   DIAMETER         | 35cm   13.78"                                  |
| LENGTH   PROJECTION      | n/a                                            |
| WEIGHT                   | 2.95KG   6.5lbs                                |
| LAMPHOLDER               | E27 x 1                                        |
| MAX WATTAGE              | 40W x 1                                        |
| VOLTAGE                  | 220/240v                                       |
| IP RATING                | 44                                             |
| CLASS PROTECTION         | II                                             |
| SHADE                    | GL044B                                         |
| FLEX   BAR   CHAIN LENGT | 100cm   40"                                    |
| CABLE TYPE               | MLOCA002   2 Core Round   Black Braid   Rubber |

Fixing Bracket MLROSE31 | Satin Brass