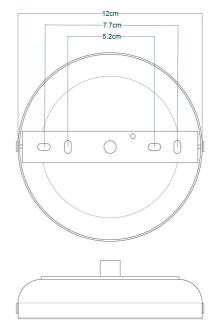

Fixing Bracket MLROSE31 | Antique Brass

MLBP010ANTSLV

Antique Silver

| MATERIAL                 | Brass   Glass                                  |
|--------------------------|------------------------------------------------|
| HEIGHT                   | 44.5cm   17.52"                                |
| WIDTH   DIAMETER         | 35cm   13.78"                                  |
| LENGTH   PROJECTION      | n/a                                            |
| WEIGHT                   | 2.95KG   6.5lbs                                |
| LAMPHOLDER               | E27 x 1                                        |
| MAX WATTAGE              | 40W x 1                                        |
| VOLTAGE                  | 220/240v                                       |
| IP RATING                | 44                                             |
| CLASS PROTECTION         | II                                             |
| SHADE                    | GL044B                                         |
| FLEX   BAR   CHAIN LENGT | 100cm   40"                                    |
| CABLE TYPE               | MLOCA002   2 Core Round   Black Braid   Rubber |

Fixing Bracket MLROSE31 | Antique Silver

MLBP010NATBRS

**Natural Brass** 

| MATERIAL                 | Brass   Glass                                  |
|--------------------------|------------------------------------------------|
| HEIGHT                   | 44.5cm   17.52"                                |
| WIDTH   DIAMETER         | 35cm   13.78"                                  |
| LENGTH   PROJECTION      | n/a                                            |
| WEIGHT                   | 2.95KG   6.5lbs                                |
| LAMPHOLDER               | E27 x 1                                        |
| MAX WATTAGE              | 40W x 1                                        |
| VOLTAGE                  | 220/240v                                       |
| IP RATING                | 44                                             |
| CLASS PROTECTION         | II                                             |
| SHADE                    | GL044B                                         |
| FLEX   BAR   CHAIN LENGT | 100cm   40"                                    |
| CABLE TYPE               | MLOCA002   2 Core Round   Black Braid   Rubber |