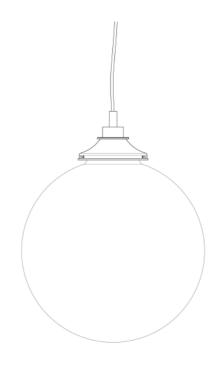

MLBP010ANTBRS

**Antique Brass** 

| MATERIAL                 | Brass   Glass                                  |
|--------------------------|------------------------------------------------|
| HEIGHT                   | 44.5cm   17.52"                                |
| WIDTH   DIAMETER         | 35cm   13.78"                                  |
| LENGTH   PROJECTION      | n/a                                            |
| WEIGHT                   | 2.95KG   6.5lbs                                |
| LAMPHOLDER               | E27 x 1                                        |
| MAX WATTAGE              | 40W x 1                                        |
| VOLTAGE                  | 220/240v                                       |
| IP RATING                | 44                                             |
| CLASS PROTECTION         | II                                             |
| SHADE                    | GL044B                                         |
| FLEX   BAR   CHAIN LENGT | 100cm   40"                                    |
| CABLE TYPE               | MLOCA001   2 Core Round   Brown Braid   Rubber |

Fixing Bracket MLROSE31 | Antique Brass

MLBP010ANTSLV

Antique Silver

| MATERIAL                 | Brass   Glass                                  |
|--------------------------|------------------------------------------------|
| HEIGHT                   | 44.5cm   17.52"                                |
| WIDTH   DIAMETER         | 35cm   13.78"                                  |
| LENGTH   PROJECTION      | n/a                                            |
| WEIGHT                   | 2.95KG   6.5lbs                                |
| LAMPHOLDER               | E27 x 1                                        |
| MAX WATTAGE              | 40W x 1                                        |
| VOLTAGE                  | 220/240v                                       |
| IP RATING                | 44                                             |
| CLASS PROTECTION         | II                                             |
| SHADE                    | GL044B                                         |
| FLEX   BAR   CHAIN LENGT | 100cm   40"                                    |
| CABLE TYPE               | MLOCA002   2 Core Round   Black Braid   Rubber |