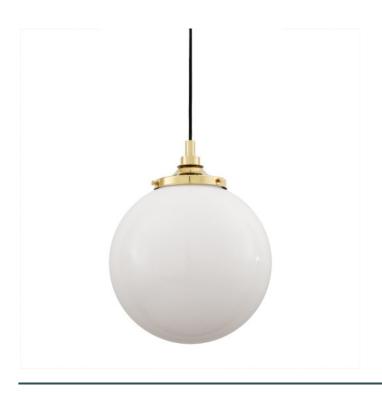

## MLBP010POLBRS

**Polished Brass** 

| MATERIAL                 | Brass   Glass                                  |
|--------------------------|------------------------------------------------|
| HEIGHT                   | 44.5cm   17.52"                                |
| WIDTH   DIAMETER         | 35cm   13.78"                                  |
| LENGTH   PROJECTION      | n/a                                            |
| WEIGHT                   | 2.95KG   6.5lbs                                |
| LAMPHOLDER               | E27 x 1                                        |
| MAX WATTAGE              | 40W x 1                                        |
| VOLTAGE                  | 220/240v                                       |
| IP RATING                | 44                                             |
| CLASS PROTECTION         | II                                             |
| SHADE                    | GL044B                                         |
| FLEX   BAR   CHAIN LENGT | 100cm   40"                                    |
| CABLE TYPE               | MLOCA002   2 Core Round   Black Braid   Rubber |

Fixing Bracket MLROSE31 | Polished Brass

MLBP010SATBRS

Satin Brass

| MATERIAL                 | Brass   Glass                                  |
|--------------------------|------------------------------------------------|
| HEIGHT                   | 44.5cm   17.52"                                |
| WIDTH   DIAMETER         | 35cm   13.78"                                  |
| LENGTH   PROJECTION      | n/a                                            |
| WEIGHT                   | 2.95KG   6.5lbs                                |
| LAMPHOLDER               | E27 x 1                                        |
| MAX WATTAGE              | 40W x 1                                        |
| VOLTAGE                  | 220/240v                                       |
| IP RATING                | 44                                             |
| CLASS PROTECTION         | II                                             |
| SHADE                    | GL044B                                         |
| FLEX   BAR   CHAIN LENGT | 100cm   40"                                    |
| CABLE TYPE               | MLOCA002   2 Core Round   Black Braid   Rubber |