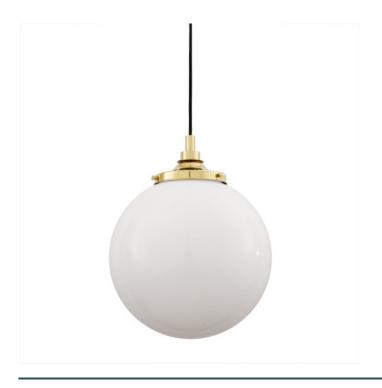

MLBP010ANTBRS

**Antique Brass** 

| MATERIAL                 | Brass   Glass                                  |
|--------------------------|------------------------------------------------|
| HEIGHT                   | 44.5cm   17.52"                                |
| WIDTH   DIAMETER         | 35cm   13.78"                                  |
| LENGTH   PROJECTION      | n/a                                            |
| WEIGHT                   | 2.95KG   6.5lbs                                |
| LAMPHOLDER               | E27 x 1                                        |
| MAX WATTAGE              | 40W x 1                                        |
| VOLTAGE                  | 220/240v                                       |
| IP RATING                | 44                                             |
| CLASS PROTECTION         | II                                             |
| SHADE                    | GL044B                                         |
| FLEX   BAR   CHAIN LENGT | 100cm   40"                                    |
| CABLE TYPE               | MLOCA001   2 Core Round   Brown Braid   Rubber |