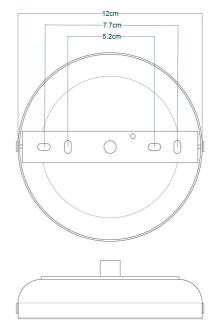

MLBP010ANTBRS

**Antique Brass** 

| MATERIAL                 | Brass   Glass                                  |
|--------------------------|------------------------------------------------|
| HEIGHT                   | 44.5cm   17.52"                                |
| WIDTH   DIAMETER         | 35cm   13.78"                                  |
| LENGTH   PROJECTION      | n/a                                            |
| WEIGHT                   | 2.95KG   6.5lbs                                |
| LAMPHOLDER               | E27 x 1                                        |
| MAX WATTAGE              | 40W x 1                                        |
| VOLTAGE                  | 220/240v                                       |
| IP RATING                | 44                                             |
| CLASS PROTECTION         | II                                             |
| SHADE                    | GL044B                                         |
| FLEX   BAR   CHAIN LENGT | 100cm   40"                                    |
| CABLE TYPE               | MLOCA001   2 Core Round   Brown Braid   Rubber |

Fixing Bracket MLROSE31 | Antique Brass

MLBP010ANTSLV

Antique Silver

| MATERIAL                 | Brass   Glass                                  |
|--------------------------|------------------------------------------------|
| HEIGHT                   | 44.5cm   17.52"                                |
| WIDTH   DIAMETER         | 35cm   13.78"                                  |
| LENGTH   PROJECTION      | n/a                                            |
| WEIGHT                   | 2.95KG   6.5lbs                                |
| LAMPHOLDER               | E27 x 1                                        |
| MAX WATTAGE              | 40W x 1                                        |
| VOLTAGE                  | 220/240v                                       |
| IP RATING                | 44                                             |
| CLASS PROTECTION         | II                                             |
| SHADE                    | GL044B                                         |
| FLEX   BAR   CHAIN LENGT | 100cm   40"                                    |
| CABLE TYPE               | MLOCA002   2 Core Round   Black Braid   Rubber |