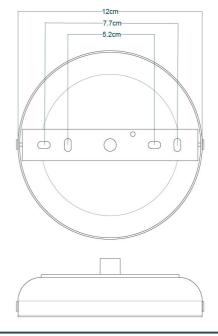

ON      | n/a                                            |
| WEIGHT                   | 2.95KG   6.5lbs                                |
| LAMPHOLDER               | E27 x 1                                        |
| MAX WATTAGE              | 40W x 1                                        |
| VOLTAGE                  | 220/240v                                       |
| IP RATING                | 44                                             |
| CLASS PROTECTION         | П                                              |
| SHADE                    | GL044B                                         |
| FLEX   BAR   CHAIN LENGT | 100cm   40"                                    |
| CABLE TYPE               | MLOCA002   2 Core Round   Black Braid   Rubber |

Fixing Bracket MLROSE31 | Matt Black









MLBP010PCWTE

White







| MATERIAL                 | Brass   Glass                                  |
|--------------------------|------------------------------------------------|
| HEIGHT                   | 44.5cm   17.52"                                |
| WIDTH   DIAMETER         | 35cm   13.78"                                  |
| LENGTH   PROJECTION      | n/a                                            |
| WEIGHT                   | 2.95KG   6.5lbs                                |
| LAMPHOLDER               | E27 x 1                                        |
| MAX WATTAGE              | 40W x 1                                        |
| VOLTAGE                  | 220/240v                                       |
| IP RATING                | 44