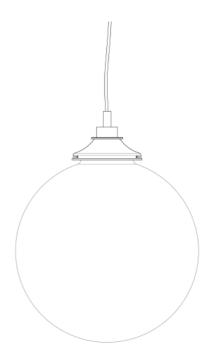

MLBP010ANTBRS

**Antique Brass** 

| MATERIAL                 | Brass   Glass                                  |
|--------------------------|------------------------------------------------|
| HEIGHT                   | 44.5cm   17.52"                                |
| WIDTH   DIAMETER         | 35cm   13.78"                                  |
| LENGTH   PROJECTION      | n/a                                            |
| WEIGHT                   | 2.95KG   6.5lbs                                |
| LAMPHOLDER               | E27 x 1                                        |
| MAX WATTAGE              | 40W x 1                                        |
| VOLTAGE                  | 220/240v                                       |
| IP RATING                | 44                                             |
| CLASS PROTECTION         | II                                             |
| SHADE                    | GL044B                                         |
| FLEX   BAR   CHAIN LENGT | 100cm   40"                                    |
| CABLE TYPE               | MLOCA001   2 Core Round   Brown Braid   Rubber |

Fixing Bracket MLROSE31 | Antique Brass

MLBP010ANTSLV

Antique Silver

| MATERIAL                 | Brass   Glass                                  |
|--------------------------|------------------------------------------------|
| HEIGHT                   | 44.5cm   17.52"                                |
| WIDTH   DIAMETER         | 35cm   13.78"                                  |
| LENGTH   PROJECTION      | n/a                                            |
| WEIGHT                   | 2.95KG   6.5lbs                                |
| LAMPHOLDER               | E27 x 1                                        |
| MAX WATTAGE              | 40W x 1                                        |
| VOLTAGE                  | 220/240v                                       |
| IP RATING                | 44                                             |
| CLASS PROTECTION         | II                                             |
| SHADE                    | GL044B                                         |
| FLEX   BAR   CHAIN LENGT | 100cm   40"                                    |
| CABLE TYPE               | MLOCA002   2 Core Round   Black Braid   Rubber |