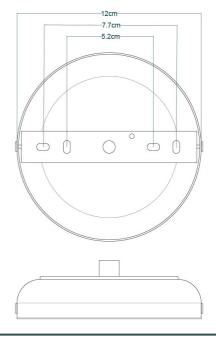

N      | n/a                                            |
| WEIGHT                   | 2.95KG   6.5lbs                                |
| LAMPHOLDER               | E27 x 1                                        |
| MAX WATTAGE              | 40W x 1                                        |
| VOLTAGE                  | 220/240v                                       |
| IP RATING                | 44                                             |
| CLASS PROTECTION         | II                                             |
| SHADE                    | GL044B                                         |
| FLEX   BAR   CHAIN LENGT | 100cm   40"                                    |
| CABLE TYPE               | MLOCA002   2 Core Round   Black Braid   Rubber |

Fixing Bracket MLROSE31 | Satin Brass