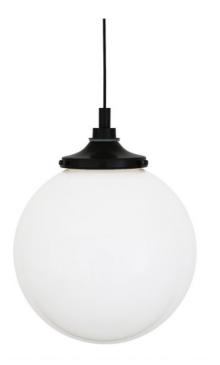

Fixing Bracket MLROSE31 | Matt Black

MLBP010PCWTE

White

| MATERIAL                 | Brass   Glass                                  |
|--------------------------|------------------------------------------------|
| HEIGHT                   | 44.5cm   17.52"                                |
| WIDTH   DIAMETER         | 35cm   13.78"                                  |
| LENGTH   PROJECTION      | n/a                                            |
| WEIGHT                   | 2.95KG   6.5lbs                                |
| LAMPHOLDER               | E27 x 1                                        |
| MAX WATTAGE              | 40W x 1                                        |
| VOLTAGE                  | 220/240v                                       |
| IP RATING                | 44                                             |
| CLASS PROTECTION         | II                                             |
| SHADE                    | GL044B                                         |
| FLEX   BAR   CHAIN LENGT | 100cm   40"                                    |
| CABLE TYPE               | MLOCA002   2 Core Round   Black Braid   Rubber |