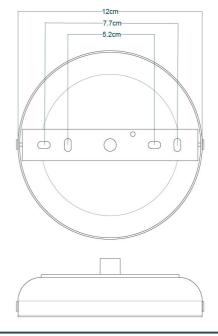

MLBP010ANTBRS

**Antique Brass** 

| MATERIAL                 | Brass   Glass                                  |
|--------------------------|------------------------------------------------|
| HEIGHT                   | 44.5cm   17.52"                                |
| WIDTH   DIAMETER         | 35cm   13.78"                                  |
| LENGTH   PROJECTION      | n/a                                            |
| WEIGHT                   | 2.95KG   6.5lbs                                |
| LAMPHOLDER               | E27 x 1                                        |
| MAX WATTAGE              | 40W x 1                                        |
| VOLTAGE                  | 220/240v                                       |
| IP RATING                | 44                                             |
| CLASS PROTECTION         | II                                             |
| SHADE                    | GL044B                                         |
| FLEX   BAR   CHAIN LENGT | 100cm   40"                                    |
| CABLE TYPE               | MLOCA001   2 Core Round   Brown Braid   Rubber |

Fixing Bracket MLROSE31 | Antique Brass

MLBP010ANTSLV

Antique Silver

| MATERIAL                 | Brass   Glass                                  |
|--------------------------|------------------------------------------------|
| HEIGHT                   | 44.5cm   17.52"                                |
| WIDTH   DIAMETER         | 35cm   13.78"                                  |
| LENGTH   PROJECTION      | n/a                                            |
| WEIGHT                   | 2.95KG   6.5lbs                                |
| LAMPHOLDER               | E27 x 1                                        |
| MAX WATTAGE              | 40W x 1                                        |
| VOLTAGE                  | 220/240v                                       |
| IP RATING                | 44                                             |
| CLASS PROTECTION         | II                                             |
| SHADE                    | GL044B                                         |
| FLEX   BAR   CHAIN LENGT | 100cm   40"                                    |
| CABLE TYPE               | MLOCA002   2 Core Round   Black Braid   Rubber |