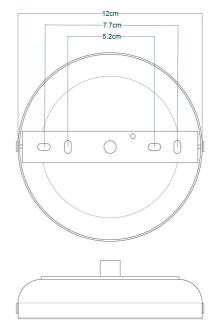

Fixing Bracket MLROSE31 | Antique Brass

MLBP010ANTSLV

Antique Silver

| MATERIAL                 | Brass   Glass                                  |
|--------------------------|------------------------------------------------|
| HEIGHT                   | 44.5cm   17.52"                                |
| WIDTH   DIAMETER         | 35cm   13.78"                                  |
| LENGTH   PROJECTION      | n/a                                            |
| WEIGHT                   | 2.95KG   6.5lbs                                |
| LAMPHOLDER               | E27 x 1                                        |
| MAX WATTAGE              | 40W x 1                                        |
| VOLTAGE                  | 220/240v                                       |
| IP RATING                | 44                                             |
| CLASS PROTECTION         | II                                             |
| SHADE                    | GL044B                                         |
| FLEX   BAR   CHAIN LENGT | 100cm   40"                                    |
| CABLE TYPE               | MLOCA002   2 Core Round   Black Braid   Rubber |

Fixing Bracket MLROSE31 | Antique Silver

MLBP010NATBRS

**Natural Brass** 

| MATERIAL                 | Brass   Glass                                  |
|--------------------------|------------------------------------------------|
| HEIGHT                   | 44.5cm   17.52"                                |
| WIDTH   DIAMETER         | 35cm   13.78"                                  |
| LENGTH   PROJECTION      | n/a                                            |
| WEIGHT                   | 2.95KG   6.5lbs                                |
| LAMPHOLDER               | E27 x 1                                        |
| MAX WATTAGE              | 40W x 1                                        |
| VOLTAGE                  | 220/240v                                       |
| IP RATING                | 44                                             |
| CLASS PROTECTION         | II                                             |
| SHADE                    | GL044B                                         |
| FLEX   BAR   CHAIN LENGT | 100cm   40"                                    |
| CABLE TYPE               | MLOCA002   2 Core Round   Black Braid   Rubber |

Fixing Bracket MLROSE31 | Natural Brass

MLBP010PCMBK

Matt Black

| MATERIAL                 | Brass   Glass                                  |
|--------------------------|------------------------------------------------|
| HEIGHT                   | 44.5cm   17.52"                                |
| WIDTH   DIAMETER         | 35cm   13.78"                                  |
| LENGTH   PROJECTION      | n/a                                            |
| WEIGHT                   | 2.95KG   6.5lbs                                |
| LAMPHOLDER               | E27 x 1                                        |
| MAX WATTAGE              | 40W x 1                                        |
| VOLTAGE                  | 220/240v                                       |
| IP RATING                | 44                                             |
| CLASS PROTECTION         | П                                              |
| SHADE                    | GL044B                                         |
| FLEX   BAR   CHAIN LENGT | 100cm   40"                                    |
| CABLE TYPE               | MLOCA002   2 Core Round   Black Braid   Rubber |