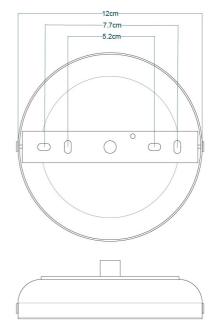

Fixing Bracket MLROSE31 | Antique Brass

MLBP003ANTSLV

Antique Silver

| MATERIAL                 | Brass   Glass                                  |
|--------------------------|------------------------------------------------|
| HEIGHT                   | 29cm   11.42"                                  |
| WIDTH   DIAMETER         | 35cm   13.78"                                  |
| LENGTH   PROJECTION      | n/a                                            |
| WEIGHT                   | 3KG   6.61lbs                                  |
| LAMPHOLDER               | E27 x 1                                        |
| MAX WATTAGE              | 40W x 1                                        |
| VOLTAGE                  | 220/240v                                       |
| IP RATING                | 44                                             |
| CLASS PROTECTION         | II                                             |
| SHADE                    | GL041A                                         |
| FLEX   BAR   CHAIN LENGT | 100cm   40"                                    |
| CABLE TYPE               | MLOCA002   2 Core Round   Black Braid   Rubber |

Fixing Bracket MLROSE31 | Antique Silver

MLBP003NATBRS

**Natural Brass** 

| MATERIAL                 | Brass   Glass                                  |
|--------------------------|------------------------------------------------|
| HEIGHT                   | 29cm   11.42"                                  |
| WIDTH   DIAMETER         | 35cm   13.78"                                  |
| LENGTH   PROJECTION      | n/a                                            |
| WEIGHT                   | 3KG   6.61lbs                                  |
| LAMPHOLDER               | E27 x 1                                        |
| MAX WATTAGE              | 40W x 1                                        |
| VOLTAGE                  | 220/240v                                       |
| IP RATING                | 44                                             |
| CLASS PROTECTION         | II                                             |
| SHADE                    | GL041A                                         |
| FLEX   BAR   CHAIN LENGT | 100cm   40"                                    |
| CABLE TYPE               | MLOCA002   2 Core Round   Black Braid   Rubber |