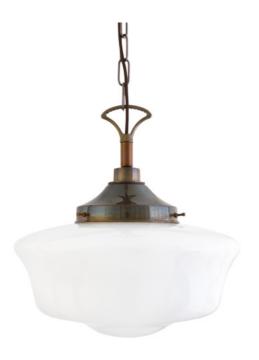

MLBP003ANTBRS

**Antique Brass** 

| MATERIAL                 | Brass   Glass                                  |
|--------------------------|------------------------------------------------|
| HEIGHT                   | 29cm   11.42"                                  |
| WIDTH   DIAMETER         | 35cm   13.78"                                  |
| LENGTH   PROJECTION      | n/a                                            |
| WEIGHT                   | 3KG   6.61lbs                                  |
| LAMPHOLDER               | E27 x 1                                        |
| MAX WATTAGE              | 40W x 1                                        |
| VOLTAGE                  | 220/240v                                       |
| IP RATING                | 44                                             |
| CLASS PROTECTION         | II                                             |
| SHADE                    | GL041A                                         |
| FLEX   BAR   CHAIN LENGT | 100cm   40"                                    |
| CABLE TYPE               | MLOCA001   2 Core Round   Brown Braid   Rubber |

Fixing Bracket MLROSE31 | Antique Brass

MLBP003ANTSLV

Antique Silver

| MATERIAL                 | Brass   Glass                                  |
|--------------------------|------------------------------------------------|
| HEIGHT                   | 29cm   11.42"                                  |
| WIDTH   DIAMETER         | 35cm   13.78"                                  |
| LENGTH   PROJECTION      | n/a                                            |
| WEIGHT                   | 3KG   6.61lbs                                  |
| LAMPHOLDER               | E27 x 1                                        |
| MAX WATTAGE              | 40W x 1                                        |
| VOLTAGE                  | 220/240v                                       |
| IP RATING                | 44                                             |
| CLASS PROTECTION         | II                                             |
| SHADE                    | GL041A                                         |
| FLEX   BAR   CHAIN LENGT | 100cm   40"                                    |
| CABLE TYPE               | MLOCA002   2 Core Round   Black Braid   Rubber |