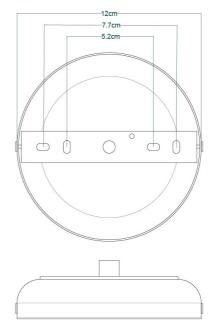

Fixing Bracket MLROSE31 | Antique Brass

MLBP003ANTSLV

Antique Silver

| MATERIAL                 | Brass   Glass                                  |
|--------------------------|------------------------------------------------|
| HEIGHT                   | 29cm   11.42"                                  |
| WIDTH   DIAMETER         | 35cm   13.78"                                  |
| LENGTH   PROJECTION      | n/a                                            |
| WEIGHT                   | 3KG   6.61lbs                                  |
| LAMPHOLDER               | E27 x 1                                        |
| MAX WATTAGE              | 40W x 1                                        |
| VOLTAGE                  | 220/240v                                       |
| IP RATING                | 44                                             |
| CLASS PROTECTION         | II                                             |
| SHADE                    | GL041A                                         |
| FLEX   BAR   CHAIN LENGT | 100cm   40"                                    |
| CABLE TYPE               | MLOCA002   2 Core Round   Black Braid   Rubber |