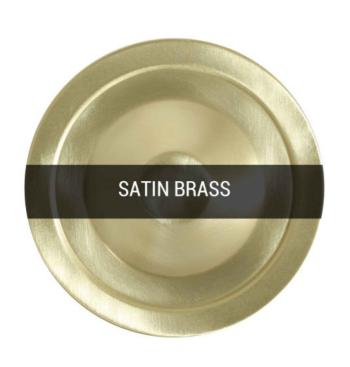

|
| WEIGHT                   | 3KG   6.61lbs                                  |
| LAMPHOLDER               | E27 x 1                                        |
| MAX WATTAGE              | 40W x 1                                        |
| VOLTAGE                  | 220/240v                                       |
| IP RATING                | 44                                             |
| CLASS PROTECTION         | II                                             |
| SHADE                    | GL041A                                         |
| FLEX   BAR   CHAIN LENGT | 100cm   40"                                    |
| CABLE TYPE               | MLOCA002   2 Core Round   Black Braid   Rubber |

Fixing Bracket MLROSE31 | Polished Brass









MLBP003SATBRS

Satin Brass







| MATERIAL                 | Brass   Glass                                  |
|--------------------------|------------------------------------------------|
| HEIGHT                   | 29cm   11.42"                                  |
| WIDTH   DIAMETER         | 35cm   13.78"                                  |
| LENGTH   PROJECTION      | n/a                                            |
| WEIGHT                   | 3KG   6.61lbs                                  |
| LAMPHOLDER               | E27 x 1                                        |
| MAX WATTAGE              | 40W x 1                                        |
| VOLTAGE                  | 220/240v                                       |
| IP RATING                | 44                                             |
| CLASS PROTECTI