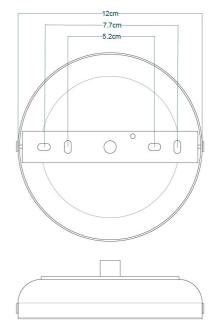

MLBP003ANTBRS

**Antique Brass** 

| MATERIAL                 | Brass   Glass                                  |
|--------------------------|------------------------------------------------|
| HEIGHT                   | 29cm   11.42"                                  |
| WIDTH   DIAMETER         | 35cm   13.78"                                  |
| LENGTH   PROJECTION      | n/a                                            |
| WEIGHT                   | 3KG   6.61lbs                                  |
| LAMPHOLDER               | E27 x 1                                        |
| MAX WATTAGE              | 40W x 1                                        |
| VOLTAGE                  | 220/240v                                       |
| IP RATING                | 44                                             |
| CLASS PROTECTION         | II                                             |
| SHADE                    | GL041A                                         |
| FLEX   BAR   CHAIN LENGT | 100cm   40"                                    |
| CABLE TYPE               | MLOCA001   2 Core Round   Brown Braid   Rubber |

Fixing Bracket MLROSE31 | Antique Brass

MLBP003ANTSLV

Antique Silver

| MATERIAL                 | Brass   Glass                                  |
|--------------------------|------------------------------------------------|
| HEIGHT                   | 29cm   11.42"                                  |
| WIDTH   DIAMETER         | 35cm   13.78"                                  |
| LENGTH   PROJECTION      | n/a                                            |
| WEIGHT                   | 3KG   6.61lbs                                  |
| LAMPHOLDER               | E27 x 1                                        |
| MAX WATTAGE              | 40W x 1                                        |
| VOLTAGE                  | 220/240v                                       |
| IP RATING                | 44                                             |
| CLASS PROTECTION         | II                                             |
| SHADE                    | GL041A                                         |
| FLEX   BAR   CHAIN LENGT | 100cm   40"                                    |
| CABLE TYPE               | MLOCA002   2 Core Round   Black Braid   Rubber |