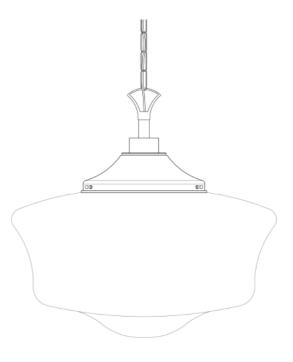

MLBP003ANTBRS

**Antique Brass** 

| MATERIAL                 | Brass   Glass                                  |
|--------------------------|------------------------------------------------|
| HEIGHT                   | 29cm   11.42"                                  |
| WIDTH   DIAMETER         | 35cm   13.78"                                  |
| LENGTH   PROJECTION      | n/a                                            |
| WEIGHT                   | 3KG   6.61lbs                                  |
| LAMPHOLDER               | E27 x 1                                        |
| MAX WATTAGE              | 40W x 1                                        |
| VOLTAGE                  | 220/240v                                       |
| IP RATING                | 44                                             |
| CLASS PROTECTION         | II                                             |
| SHADE                    | GL041A                                         |
| FLEX   BAR   CHAIN LENGT | 100cm   40"                                    |
| CABLE TYPE               | MLOCA001   2 Core Round   Brown Braid   Rubber |

Fixing Bracket MLROSE31 | Antique Brass

MLBP003ANTSLV

Antique Silver

| MATERIAL                 | Brass   Glass                                  |
|--------------------------|------------------------------------------------|
| HEIGHT                   | 29cm   11.42"                                  |
| WIDTH   DIAMETER         | 35cm   13.78"                                  |
| LENGTH   PROJECTION      | n/a                                            |
| WEIGHT                   | 3KG   6.61lbs                                  |
| LAMPHOLDER               | E27 x 1                                        |
| MAX WATTAGE              | 40W x 1                                        |
| VOLTAGE                  | 220/240v                                       |
| IP RATING                | 44                                             |
| CLASS PROTECTION         | II                                             |
| SHADE                    | GL041A                                         |
| FLEX   BAR   CHAIN LENGT | 100cm   40"                                    |
| CABLE TYPE               | MLOCA002   2 Core Round   Black Braid   Rubber |