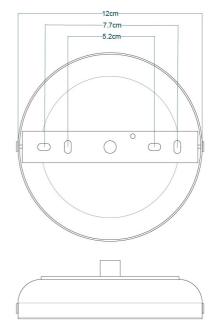

MLBP003ANTBRS

**Antique Brass** 

| MATERIAL                 | Brass   Glass                                  |
|--------------------------|------------------------------------------------|
| HEIGHT                   | 29cm   11.42"                                  |
| WIDTH   DIAMETER         | 35cm   13.78"                                  |
| LENGTH   PROJECTION      | n/a                                            |
| WEIGHT                   | 3KG   6.61lbs                                  |
| LAMPHOLDER               | E27 x 1                                        |
| MAX WATTAGE              | 40W x 1                                        |
| VOLTAGE                  | 220/240v                                       |
| IP RATING                | 44                                             |
| CLASS PROTECTION         | II                                             |
| SHADE                    | GL041A                                         |
| FLEX   BAR   CHAIN LENGT | 100cm   40"                                    |
| CABLE TYPE               | MLOCA001   2 Core Round   Brown Braid   Rubber |

Fixing Bracket MLROSE31 | Antique Brass

MLBP003ANTSLV

Antique Silver

| MATERIAL                 | Brass   Glass                                  |
|--------------------------|------------------------------------------------|
| HEIGHT                   | 29cm   11.42"                                  |
| WIDTH   DIAMETER         | 35cm   13.78"                                  |
| LENGTH   PROJECTION      | n/a                                            |
| WEIGHT                   | 3KG   6.61lbs                                  |
| LAMPHOLDER               | E27 x 1                                        |
| MAX WATTAGE              | 40W x 1                                        |
| VOLTAGE                  | 220/240v                                       |
| IP RATING                | 44                                             |
| CLASS PROTECTION         | II                                             |
| SHADE                    | GL041A                                         |
| FLEX   BAR   CHAIN LENGT | 100cm   40"                                    |
| CABLE TYPE               | MLOCA002   2 Core Round   Black Braid   Rubber |