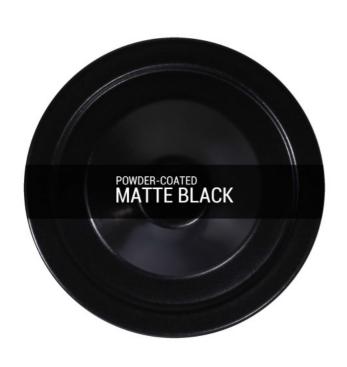

Fixing Bracket MLROSE31 | Matt Black

MLBP003PCWTE

White

| MATERIAL                 | Brass   Glass                                  |
|--------------------------|------------------------------------------------|
| HEIGHT                   | 29cm   11.42"                                  |
| WIDTH   DIAMETER         | 35cm   13.78"                                  |
| LENGTH   PROJECTION      | n/a                                            |
| WEIGHT                   | 3KG   6.61lbs                                  |
| LAMPHOLDER               | E27 x 1                                        |
| MAX WATTAGE              | 40W x 1                                        |
| VOLTAGE                  | 220/240v                                       |
| IP RATING                | 44                                             |
| CLASS PROTECTION         | II                                             |
| SHADE                    | GL041A                                         |
| FLEX   BAR   CHAIN LENGT | 100cm   40"                                    |
| CABLE TYPE               | MLOCA002   2 Core Round   Black Braid   Rubber |