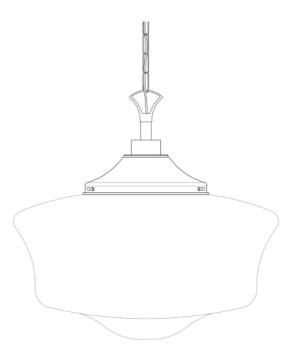

MLBP003ANTBRS

**Antique Brass** 

| MATERIAL                 | Brass   Glass                                  |
|--------------------------|------------------------------------------------|
| HEIGHT                   | 29cm   11.42"                                  |
| WIDTH   DIAMETER         | 35cm   13.78"                                  |
| LENGTH   PROJECTION      | n/a                                            |
| WEIGHT                   | 3KG   6.61lbs                                  |
| LAMPHOLDER               | E27 x 1                                        |
| MAX WATTAGE              | 40W x 1                                        |
| VOLTAGE                  | 220/240v                                       |
| IP RATING                | 44                                             |
| CLASS PROTECTION         | II                                             |
| SHADE                    | GL041A                                         |
| FLEX   BAR   CHAIN LENGT | 100cm   40"                                    |
| CABLE TYPE               | MLOCA001   2 Core Round   Brown Braid   Rubber |