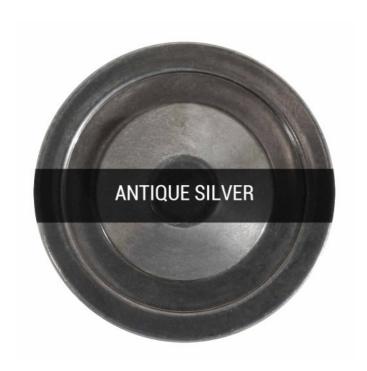

Fixing Bracket MLROSE31 | Antique Brass

MLBP003ANTSLV

Antique Silver

| MATERIAL                 | Brass   Glass                                  |
|--------------------------|------------------------------------------------|
| HEIGHT                   | 29cm   11.42"                                  |
| WIDTH   DIAMETER         | 35cm   13.78"                                  |
| LENGTH   PROJECTION      | n/a                                            |
| WEIGHT                   | 3KG   6.61lbs                                  |
| LAMPHOLDER               | E27 x 1                                        |
| MAX WATTAGE              | 40W x 1                                        |
| VOLTAGE                  | 220/240v                                       |
| IP RATING                | 44                                             |
| CLASS PROTECTION         | II                                             |
| SHADE                    | GL041A                                         |
| FLEX   BAR   CHAIN LENGT | 100cm   40"                                    |
| CABLE TYPE               | MLOCA002   2 Core Round   Black Braid   Rubber |

Fixing Bracket MLROSE31 | Antique Silver

MLBP003NATBRS

**Natural Brass** 

| MATERIAL                 | Brass   Glass                                  |
|--------------------------|------------------------------------------------|
| HEIGHT                   | 29cm   11.42"                                  |
| WIDTH   DIAMETER         | 35cm   13.78"                                  |
| LENGTH   PROJECTION      | n/a                                            |
| WEIGHT                   | 3KG   6.61lbs                                  |
| LAMPHOLDER               | E27 x 1                                        |
| MAX WATTAGE              | 40W x 1                                        |
| VOLTAGE                  | 220/240v                                       |
| IP RATING                | 44                                             |
| CLASS PROTECTION         | II                                             |
| SHADE                    | GL041A                                         |
| FLEX   BAR   CHAIN LENGT | 100cm   40"                                    |
| CABLE TYPE               | MLOCA002   2 Core Round   Black Braid   Rubber |