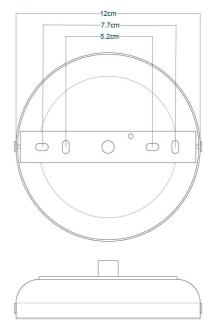

Fixing Bracket MLROSE31 | Antique Brass

MLBP003ANTSLV

Antique Silver

| MATERIAL                 | Brass   Glass                                  |
|--------------------------|------------------------------------------------|
| HEIGHT                   | 29cm   11.42"                                  |
| WIDTH   DIAMETER         | 35cm   13.78"                                  |
| LENGTH   PROJECTION      | n/a                                            |
| WEIGHT                   | 3KG   6.61lbs                                  |
| LAMPHOLDER               | E27 x 1                                        |
| MAX WATTAGE              | 40W x 1                                        |
| VOLTAGE                  | 220/240v                                       |
| IP RATING                | 44                                             |
| CLASS PROTECTION         | II                                             |
| SHADE                    | GL041A                                         |
| FLEX   BAR   CHAIN LENGT | 100cm   40"                                    |
| CABLE TYPE               | MLOCA002   2 Core Round   Black Braid   Rubber |