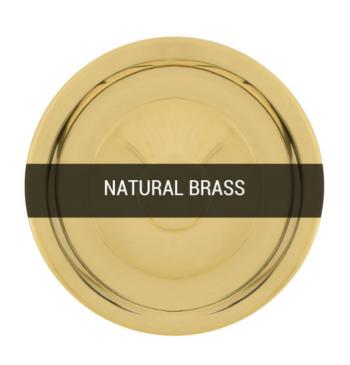

Fixing Bracket MLROSE31 | Antique Silver

MLBP003NATBRS

**Natural Brass** 

| MATERIAL                 | Brass   Glass                                  |
|--------------------------|------------------------------------------------|
| HEIGHT                   | 29cm   11.42"                                  |
| WIDTH   DIAMETER         | 35cm   13.78"                                  |
| LENGTH   PROJECTION      | n/a                                            |
| WEIGHT                   | 3KG   6.61lbs                                  |
| LAMPHOLDER               | E27 x 1                                        |
| MAX WATTAGE              | 40W x 1                                        |
| VOLTAGE                  | 220/240v                                       |
| IP RATING                | 44                                             |
| CLASS PROTECTION         | II                                             |
| SHADE                    | GL041A                                         |
| FLEX   BAR   CHAIN LENGT | 100cm   40"                                    |
| CABLE TYPE               | MLOCA002   2 Core Round   Black Braid   Rubber |

Fixing Bracket MLROSE31 | Natural Brass

MLBP003PCMBK

Matt Black

| MATERIAL                 | Brass   Glass                                  |
|--------------------------|------------------------------------------------|
| HEIGHT                   | 29cm   11.42"                                  |
| WIDTH   DIAMETER         | 35cm   13.78"                                  |
| LENGTH   PROJECTION      | n/a                                            |
| WEIGHT                   | 3KG   6.61lbs                                  |
| LAMPHOLDER               | E27 x 1                                        |
| MAX WATTAGE              | 40W x 1                                        |
| VOLTAGE                  | 220/240v                                       |
| IP RATING                | 44                                             |
| CLASS PROTECTION         | П                                              |
| SHADE                    | GL041A                                         |
| FLEX   BAR   CHAIN LENGT | 100cm   40"                                    |
| CABLE TYPE               | MLOCA002   2 Core Round   Black Braid   Rubber |