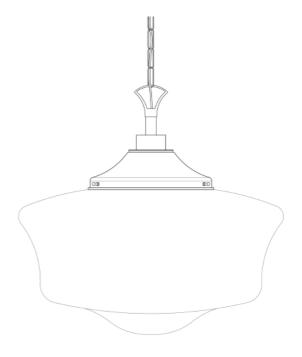

MLBP003ANTBRS

**Antique Brass** 

| MATERIAL                 | Brass   Glass                                  |
|--------------------------|------------------------------------------------|
| HEIGHT                   | 29cm   11.42"                                  |
| WIDTH   DIAMETER         | 35cm   13.78"                                  |
| LENGTH   PROJECTION      | n/a                                            |
| WEIGHT                   | 3KG   6.61lbs                                  |
| LAMPHOLDER               | E27 x 1                                        |
| MAX WATTAGE              | 40W x 1                                        |
| VOLTAGE                  | 220/240v                                       |
| IP RATING                | 44                                             |
| CLASS PROTECTION         | II                                             |
| SHADE                    | GL041A                                         |
| FLEX   BAR   CHAIN LENGT | 100cm   40"                                    |
| CABLE TYPE               | MLOCA001   2 Core Round   Brown Braid   Rubber |

Fixing Bracket MLROSE31 | Antique Brass

MLBP003ANTSLV

Antique Silver

| MATERIAL                 | Brass   Glass                                  |
|--------------------------|------------------------------------------------|
| HEIGHT                   | 29cm   11.42"                                  |
| WIDTH   DIAMETER         | 35cm   13.78"                                  |
| LENGTH   PROJECTION      | n/a                                            |
| WEIGHT                   | 3KG   6.61lbs                                  |
| LAMPHOLDER               | E27 x 1                                        |
| MAX WATTAGE              | 40W x 1                                        |
| VOLTAGE                  | 220/240v                                       |
| IP RATING                | 44                                             |
| CLASS PROTECTION         | II                                             |
| SHADE                    | GL041A                                         |
| FLEX   BAR   CHAIN LENGT | 100cm   40"                                    |
| CABLE TYPE               | MLOCA002   2 Core Round   Black Braid   Rubber |