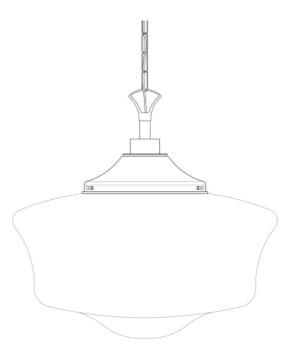

MLBP003ANTBRS

**Antique Brass** 

| MATERIAL                 | Brass   Glass                                  |
|--------------------------|------------------------------------------------|
| HEIGHT                   | 29cm   11.42"                                  |
| WIDTH   DIAMETER         | 35cm   13.78"                                  |
| LENGTH   PROJECTION      | n/a                                            |
| WEIGHT                   | 3KG   6.61lbs                                  |
| LAMPHOLDER               | E27 x 1                                        |
| MAX WATTAGE              | 40W x 1                                        |
| VOLTAGE                  | 220/240v                                       |
| IP RATING                | 44                                             |
| CLASS PROTECTION         | II                                             |
| SHADE                    | GL041A                                         |
| FLEX   BAR   CHAIN LENGT | 100cm   40"                                    |
| CABLE TYPE               | MLOCA001   2 Core Round   Brown Braid   Rubber |

Fixing Bracket MLROSE31 | Antique Brass

MLBP003ANTSLV

Antique Silver

| MATERIAL                 | Brass   Glass                                  |
|--------------------------|------------------------------------------------|
| HEIGHT                   | 29cm   11.42"                                  |
| WIDTH   DIAMETER         | 35cm   13.78"                                  |
| LENGTH   PROJECTION      | n/a                                            |
| WEIGHT                   | 3KG   6.61lbs                                  |
| LAMPHOLDER               | E27 x 1                                        |
| MAX WATTAGE              | 40W x 1                                        |
| VOLTAGE                  | 220/240v                                       |
| IP RATING                | 44                                             |
| CLASS PROTECTION         | II                                             |
| SHADE                    | GL041A                                         |
| FLEX   BAR   CHAIN LENGT | 100cm   40"                                    |
| CABLE TYPE               | MLOCA002   2 Core Round   Black Braid   Rubber |