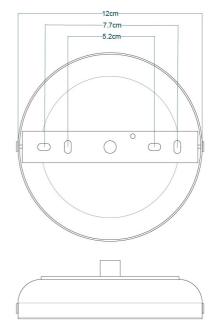

Fixing Bracket MLROSE31 | Antique Brass

MLBP003ANTSLV

Antique Silver

| MATERIAL                 | Brass   Glass                                  |
|--------------------------|------------------------------------------------|
| HEIGHT                   | 29cm   11.42"                                  |
| WIDTH   DIAMETER         | 35cm   13.78"                                  |
| LENGTH   PROJECTION      | n/a                                            |
| WEIGHT                   | 3KG   6.61lbs                                  |
| LAMPHOLDER               | E27 x 1                                        |
| MAX WATTAGE              | 40W x 1                                        |
| VOLTAGE                  | 220/240v                                       |
| IP RATING                | 44                                             |
| CLASS PROTECTION         | II                                             |
| SHADE                    | GL041A                                         |
| FLEX   BAR   CHAIN LENGT | 100cm   40"                                    |
| CABLE TYPE               | MLOCA002   2 Core Round   Black Braid   Rubber |