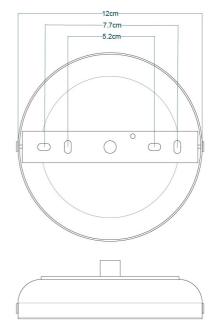

JECTION      | n/a                                            |
| WEIGHT                   | 3KG   6.61lbs                                  |
| LAMPHOLDER               | E27 x 1                                        |
| MAX WATTAGE              | 40W x 1                                        |
| VOLTAGE                  | 220/240v                                       |
| IP RATING                | 44                                             |
| CLASS PROTECTION         | II                                             |
| SHADE                    | GL041A                                         |
| FLEX   BAR   CHAIN LENGT | 100cm   40"                                    |
| CABLE TYPE               | MLOCA002   2 Core Round   Black Braid   Rubber |

Fixing Bracket MLROSE31 | White









MLBP003POLBRS

**Polished Brass** 







| MATERIAL                 | Brass   Glass                                  |
|--------------------------|------------------------------------------------|
| HEIGHT                   | 29cm   11.42"                                  |
| WIDTH   DIAMETER         | 35cm   13.78"                                  |
| LENGTH   PROJECTION      | n/a                                            |
| WEIGHT                   | 3KG   6.61lbs                                  |
| LAMPHOLDER               | E27 x 1                                        |
| MAX WATTAGE              | 40W x 1                                        |
| VOLTAGE                  | 220/240v                                       |
| IP RATING                | 44