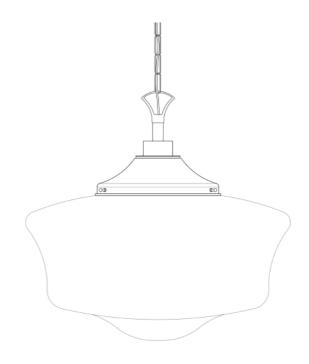

MLBP003ANTBRS

**Antique Brass** 

| MATERIAL                 | Brass   Glass                                  |
|--------------------------|------------------------------------------------|
| HEIGHT                   | 29cm   11.42"                                  |
| WIDTH   DIAMETER         | 35cm   13.78"                                  |
| LENGTH   PROJECTION      | n/a                                            |
| WEIGHT                   | 3KG   6.61lbs                                  |
| LAMPHOLDER               | E27 x 1                                        |
| MAX WATTAGE              | 40W x 1                                        |
| VOLTAGE                  | 220/240v                                       |
| IP RATING                | 44                                             |
| CLASS PROTECTION         | II                                             |
| SHADE                    | GL041A                                         |
| FLEX   BAR   CHAIN LENGT | 100cm   40"                                    |
| CABLE TYPE               | MLOCA001   2 Core Round   Brown Braid   Rubber |

Fixing Bracket MLROSE31 | Antique Brass

MLBP003ANTSLV

Antique Silver

| MATERIAL                 | Brass   Glass                                  |
|--------------------------|------------------------------------------------|
| HEIGHT                   | 29cm   11.42"                                  |
| WIDTH   DIAMETER         | 35cm   13.78"                                  |
| LENGTH   PROJECTION      | n/a                                            |
| WEIGHT                   | 3KG   6.61lbs                                  |
| LAMPHOLDER               | E27 x 1                                        |
| MAX WATTAGE              | 40W x 1                                        |
| VOLTAGE                  | 220/240v                                       |
| IP RATING                | 44                                             |
| CLASS PROTECTION         | II                                             |
| SHADE                    | GL041A                                         |
| FLEX   BAR   CHAIN LENGT | 100cm   40"                                    |
| CABLE TYPE               | MLOCA002   2 Core Round   Black Braid   Rubber |