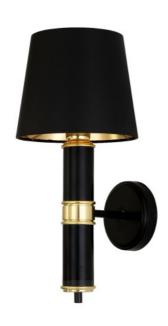

## KANGOS Wall Light

## MLWL342PCMBK Matt Black

| MATERIAL                 | Brass           |
|--------------------------|-----------------|
| HEIGHT                   | 44cm   17.32"   |
| WIDTH   DIAMETER         | 20cm   7.87"    |
| LENGTH   PROJECTION      | 22cm   8.66"    |
| WEIGHT                   | 1.86KG   4.1lbs |
| LAMPHOLDER               | E27 x 1         |
| MAX WATTAGE              | 40W x 1         |
| VOLTAGE                  | 220/240v        |
| IP RATING                | 20              |
| CLASS PROTECTION         | I               |
| SHADE                    | MLFS008         |
| FLEX   BAR   CHAIN LENGT | n/a             |
| CABLE TYPE               | -               |