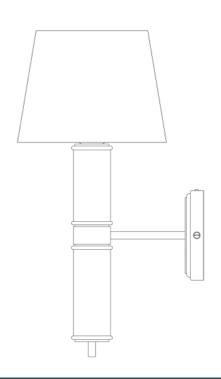

## KANGOS Wall Light

## MLWL342PCMBK Matt Black

| MATERIAL                 | Brass           |
|--------------------------|-----------------|
| HEIGHT                   | 44cm   17.32"   |
| WIDTH   DIAMETER         | 20cm   7.87"    |
| LENGTH   PROJECTION      | 22cm   8.66"    |
| WEIGHT                   | 1.86KG   4.1lbs |
| LAMPHOLDER               | E27 x 1         |
| MAX WATTAGE              | 40W x 1         |
| VOLTAGE                  | 220/240v        |
| IP RATING                | 20              |
| CLASS PROTECTION         | I               |
| SHADE                    | MLFS008         |
| FLEX   BAR   CHAIN LENGT | n/a             |
| CABLE TYPE               | -               |