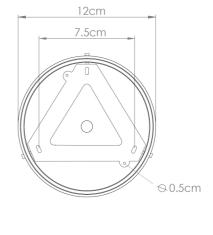

Fixing Bracket MLWB17 | Matt Black

Product Notes:

1) Lamps not included with lightfixture. 2) All products are individually hand crafted, therefore may differ slightly within manufacturing tolerances. 3) Please refer to: http://www.mullanlighting.com/terms for full list of Terms & Conditions. 4) Cable/Chain can be shortened during installation. 5) Longer Cable/Chain available on request. 6) Additional colour finishes available on request. 7.) Dimensions do not include lamps. 8.)