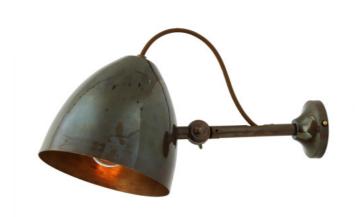

#### **Antique Brass** MLWL238ANTBRS

| MATERIAL                 | Brass                                      |
|--------------------------|--------------------------------------------|
| HEIGHT                   | 17-22cm   6.69-8.66"                       |
| WIDTH   DIAMETER         | 16cm   6.3"                                |
| LENGTH   PROJECTION      | 24-34cm   9.45-13.39"                      |
| WEIGHT                   | 0.9KG   1.98lbs                            |
| LAMPHOLDER               | E27 x 1                                    |
| MAX WATTAGE              | 40W x 1                                    |
| VOLTAGE                  | 220/240v                                   |
| IP RATING                | 20                                         |
| CLASS PROTECTION         | I                                          |
| SHADE                    |                                            |
| FLEX   BAR   CHAIN LENGT | n/a                                        |
| CABLE TYPE               | MLCA047   2 Core Round   Brown Braid   PVC |

#### Antique Silver MLWL238ANTSLV

| MATERIAL                 | Brass                                      |
|--------------------------|--------------------------------------------|
| HEIGHT                   | 17-22cm   6.69-8.66"                       |
| WIDTH   DIAMETER         | 16cm   6.3"                                |
| LENGTH   PROJECTION      | 24-34cm   9.45-13.39"                      |
| WEIGHT                   | 0.9KG   1.98lbs                            |
| LAMPHOLDER               | E27 x 1                                    |
| MAX WATTAGE              | 40W x 1                                    |
| VOLTAGE                  | 220/240v                                   |
| IP RATING                | 20                                         |
| CLASS PROTECTION         | ı                                          |
| SHADE                    |                                            |
| FLEX   BAR   CHAIN LENGT | n/a                                        |
| CABLE TYPE               | MLCA028   2 Core Round   Black Braid   PVC |