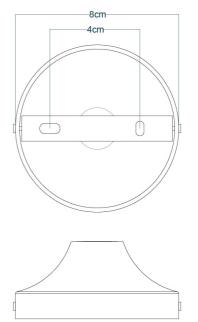

Fixing Bracket MLWB03 | Antique Brass

Product Notes:

1) Lamps not included with lightfixture. 2) All products are individually hand crafted, therefore may differ slightly within manufacturing tolerances. 3) Please refer to: http://www.mullanlighting.com/terms for full list of Terms & Conditions. 4) Cable/Chain can be shortened during installation. 5) Longer Cable/Chain available on request. 6) Additional colour finishes available on request. 7.) Dimensions do not include lamps. 8.)