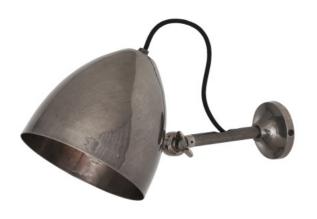

### **Polished Brass**

| MATERIAL                 | Brass                                      |
|--------------------------|--------------------------------------------|
| HEIGHT                   | 17-22cm   6.69-8.66"                       |
| WIDTH   DIAMETER         | 16cm   6.3"                                |
| LENGTH   PROJECTION      | 24-34cm   9.45-13.39"                      |
| WEIGHT                   | 0.9KG   1.98lbs                            |
| LAMPHOLDER               | E27 x 1                                    |
| MAX WATTAGE              | 40W x 1                                    |
| VOLTAGE                  | 220/240v                                   |
| IP RATING                | 20                                         |
| CLASS PROTECTION         | ı                                          |
| SHADE                    |                                            |
| FLEX   BAR   CHAIN LENGT | n/a                                        |
| CABLE TYPE               | MLCA028   2 Core Round   Black Braid   PVC |

#### MLWL238SATBRS Satin Brass

| MATERIAL                 | Brass                                      |
|--------------------------|--------------------------------------------|
| HEIGHT                   | 17-22cm   6.69-8.66"                       |
| WIDTH   DIAMETER         | 16cm   6.3"                                |
| LENGTH   PROJECTION      | 24-34cm   9.45-13.39"                      |
| WEIGHT                   | 0.9KG   1.98lbs                            |
| LAMPHOLDER               | E27 x 1                                    |
| MAX WATTAGE              | 40W x 1                                    |
| VOLTAGE                  | 220/240v                                   |
| IP RATING                | 20                                         |
| CLASS PROTECTION         | ı                                          |
| SHADE                    | -                                          |
| FLEX   BAR   CHAIN LENGT | n/a                                        |
| CABLE TYPE               | MLCA028   2 Core Round   Black Braid   PVC |