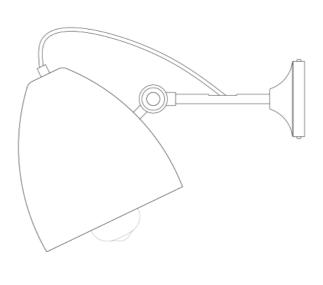

#### **Antique Brass** MLWL238ANTBRS

| MATERIAL                 | Brass                                      |
|--------------------------|--------------------------------------------|
| HEIGHT                   | 17-22cm   6.69-8.66"                       |
| WIDTH   DIAMETER         | 16cm   6.3"                                |
| LENGTH   PROJECTION      | 24-34cm   9.45-13.39"                      |
| WEIGHT                   | 0.9KG   1.98lbs                            |
| LAMPHOLDER               | E27 x 1                                    |
| MAX WATTAGE              | 40W x 1                                    |
| VOLTAGE                  | 220/240v                                   |
| IP RATING                | 20                                         |
| CLASS PROTECTION         | I                                          |
| SHADE                    |                                            |
| FLEX   BAR   CHAIN LENGT | n/a                                        |
| CABLE TYPE               | MLCA047   2 Core Round   Brown Braid   PVC |