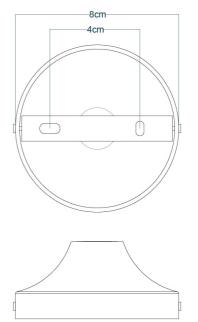

Fixing Bracket MLWB03 | Antique Brass

Product Notes:

1) Lamps not included with lightfixture. 2) All products are individually hand crafted, therefore may differ slightly within manufacturing tolerances. 3) Please refer to: http://www.mullanlighting.com/terms for full list of Terms & Conditions. 4) Cable/Chain can be shortened during installation. 5) Longer Cable/Chain available on request. 6) Additional colour finishes available on request. 7.) Dimensions do not include lamps. 8.)

Fixing Bracket MLWB03 | Antique Silver

Product Notes:

1) Lamps not included with lightfixture. 2) All products are individually hand crafted, therefore may differ slightly within manufacturing tolerances. 3) Please refer to: http://www.mullanlighting.com/terms for full list of Terms & Conditions. 4) Cable/Chain can be shortened during installation. 5) Longer Cable/Chain available on request. 6) Additional colour finishes available on request. 7.) Dimensions do not include lamps. 8.)

Fixing Bracket MLWB03 | Polished Brass

I) Lamps not included with light fixture. 2) All products are individually hand crafted, therefore may differ slightly within manufacturing tolerances. 3) Please refer to: http://www.mullanlighting.com/terms for full list of Terms & Conditions. 4) Cable/Chain can be shortened during installation. 5) Longer Cable/Chain available on request. 6) Additional colour finishes available on request. 7.) Dimensions do not include lamps. 8.) Products wired to UL standards will operate at 110/120 with the appropriate lampholders.

Fixing Bracket MLWB03 | Satin Brass

I) Lamps not included with light fixture. 2) All products are individually hand crafted, therefore may differ slightly within manufacturing tolerances. 3) Please refer to: http://www.mullanlighting.com/terms for full list of Terms & Conditions. 4) Cable/Chain can be shortened during installation. 5) Longer Cable/Chain available on request. 6) Additional colour finishes available on request. 7.) Dimensions do not include lamps. 8.) Products wired to UL standards will operate at 110/120 with the appropriate lampholders.