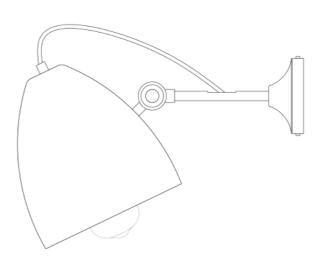

Fixing Bracket MLWB03 | Antique Brass

Product Notes:

1) Lamps not included with lightfixture. 2) All products are individually hand crafted, therefore may differ slightly within manufacturing tolerances. 3) Please refer to: http://www.mullanlighting.com/terms for full list of Terms & Conditions. 4) Cable/Chain can be shortened during installation. 5) Longer Cable/Chain available on request. 6) Additional colour finishes available on request. 7.) Dimensions do not include lamps. 8.)

Fixing Bracket MLWB03 | Antique Silver

Product Notes:

1) Lamps not included with lightfixture. 2) All products are individually hand crafted, therefore may differ slightly within manufacturing tolerances. 3) Please refer to: http://www.mullanlighting.com/terms for full list of Terms & Conditions. 4) Cable/Chain can be shortened during installation. 5) Longer Cable/Chain available on request. 6) Additional colour finishes available on request. 7.) Dimensions do not include lamps. 8.)