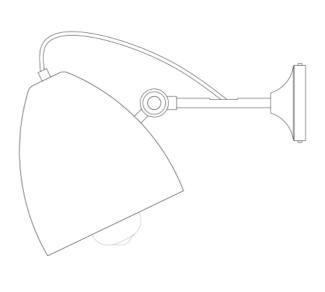

#### **Antique Brass** MLWL238ANTBRS

| MATERIAL                 | Brass                                      |
|--------------------------|--------------------------------------------|
| HEIGHT                   | 17-22cm   6.69-8.66"                       |
| WIDTH   DIAMETER         | 16cm   6.3"                                |
| LENGTH   PROJECTION      | 24-34cm   9.45-13.39"                      |
| WEIGHT                   | 0.9KG   1.98lbs                            |
| LAMPHOLDER               | E27 x 1                                    |
| MAX WATTAGE              | 40W x 1                                    |
| VOLTAGE                  | 220/240v                                   |
| IP RATING                | 20                                         |
| CLASS PROTECTION         | I                                          |
| SHADE                    |                                            |
| FLEX   BAR   CHAIN LENGT | n/a                                        |
| CABLE TYPE               | MLCA047   2 Core Round   Brown Braid   PVC |

#### Antique Silver MLWL238ANTSLV

| MATERIAL                 | Brass                                      |
|--------------------------|--------------------------------------------|
| HEIGHT                   | 17-22cm   6.69-8.66"                       |
| WIDTH   DIAMETER         | 16cm   6.3"                                |
| LENGTH   PROJECTION      | 24-34cm   9.45-13.39"                      |
| WEIGHT                   | 0.9KG   1.98lbs                            |
| LAMPHOLDER               | E27 x 1                                    |
| MAX WATTAGE              | 40W x 1                                    |
| VOLTAGE                  | 220/240v                                   |
| IP RATING                | 20                                         |
| CLASS PROTECTION         | ı                                          |
| SHADE                    |                                            |
| FLEX   BAR   CHAIN LENGT | n/a                                        |
| CABLE TYPE               | MLCA028   2 Core Round   Black Braid   PVC |

### **Polished Brass**

| MATERIAL                 | Brass                                      |
|--------------------------|--------------------------------------------|
| HEIGHT                   | 17-22cm   6.69-8.66"                       |
| WIDTH   DIAMETER         | 16cm   6.3"                                |
| LENGTH   PROJECTION      | 24-34cm   9.45-13.39"                      |
| WEIGHT                   | 0.9KG   1.98lbs                            |
| LAMPHOLDER               | E27 x 1                                    |
| MAX WATTAGE              | 40W x 1                                    |
| VOLTAGE                  | 220/240v                                   |
| IP RATING                | 20                                         |
| CLASS PROTECTION         | ı                                          |
| SHADE                    |                                            |
| FLEX   BAR   CHAIN LENGT | n/a                                        |
| CABLE TYPE               | MLCA028   2 Core Round   Black Braid   PVC |

#### MLWL238SATBRS Satin Brass

| MATERIAL                 | Brass                                      |
|--------------------------|--------------------------------------------|
| HEIGHT                   | 17-22cm   6.69-8.66"                       |
| WIDTH   DIAMETER         | 16cm   6.3"                                |
| LENGTH   PROJECTION      | 24-34cm   9.45-13.39"                      |
| WEIGHT                   | 0.9KG   1.98lbs                            |
| LAMPHOLDER               | E27 x 1                                    |
| MAX WATTAGE              | 40W x 1                                    |
| VOLTAGE                  | 220/240v                                   |
| IP RATING                | 20                                         |
| CLASS PROTECTION         | ı                                          |
| SHADE                    | -                                          |
| FLEX   BAR   CHAIN LENGT | n/a                                        |
| CABLE TYPE               | MLCA028   2 Core Round   Black Braid   PVC |