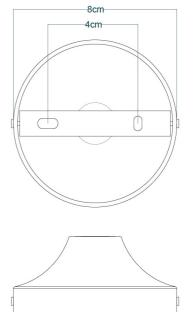

Fixing Bracket MLWB03 | Antique Silver

Product Notes:

1) Lamps not included with lightfixture. 2) All products are individually hand crafted, therefore may differ slightly within manufacturing tolerances. 3) Please refer to: http://www.mullanlighting.com/terms for full list of Terms & Conditions. 4) Cable/Chain can be shortened during installation. 5) Longer Cable/Chain available on request. 6) Additional colour finishes available on request. 7.) Dimensions do not include lamps. 8.)