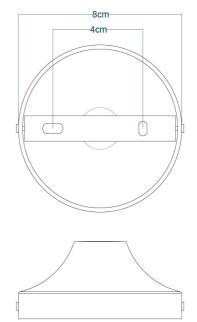

#### **Antique Brass** MLWL238ANTBRS

| MATERIAL                 | Brass                                      |
|--------------------------|--------------------------------------------|
| HEIGHT                   | 17-22cm   6.69-8.66"                       |
| WIDTH   DIAMETER         | 16cm   6.3"                                |
| LENGTH   PROJECTION      | 24-34cm   9.45-13.39"                      |
| WEIGHT                   | 0.9KG   1.98lbs                            |
| LAMPHOLDER               | E27 x 1                                    |
| MAX WATTAGE              | 40W x 1                                    |
| VOLTAGE                  | 220/240v                                   |
| IP RATING                | 20                                         |
| CLASS PROTECTION         | I                                          |
| SHADE                    |                                            |
| FLEX   BAR   CHAIN LENGT | n/a                                        |
| CABLE TYPE               | MLCA047   2 Core Round   Brown Braid   PVC |

#### Antique Silver MLWL238ANTSLV

| MATERIAL                 | Brass                                      |
|--------------------------|--------------------------------------------|
| HEIGHT                   | 17-22cm   6.69-8.66"                       |
| WIDTH   DIAMETER         | 16cm   6.3"                                |
| LENGTH   PROJECTION      | 24-34cm   9.45-13.39"                      |
| WEIGHT                   | 0.9KG   1.98lbs                            |
| LAMPHOLDER               | E27 x 1                                    |
| MAX WATTAGE              | 40W x 1                                    |
| VOLTAGE                  | 220/240v                                   |
| IP RATING                | 20                                         |
| CLASS PROTECTION         | ı                                          |
| SHADE                    |                                            |
| FLEX   BAR   CHAIN LENGT | n/a                                        |
| CABLE TYPE               | MLCA028   2 Core Round   Black Braid   PVC |