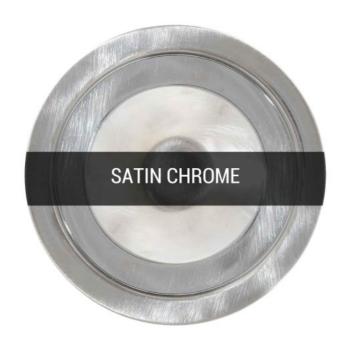

#### **Antique Brass** MLTL020ANTBRS

| MATERIAL                 | Brass   Steel   Glass                      |
|--------------------------|--------------------------------------------|
| HEIGHT                   | 47cm   18.5"                               |
| WIDTH   DIAMETER         | 19.5cm   7.68"                             |
| LENGTH   PROJECTION      | n/a                                        |
| WEIGHT                   | 2.3KG   5.07lbs                            |
| LAMPHOLDER               | E14 x 1                                    |
| MAX WATTAGE              | 40W x 1                                    |
| VOLTAGE                  | 220/240v                                   |
| IP RATING                | 20                                         |
| CLASS PROTECTION         | I                                          |
| SHADE                    | GL117                                      |
| FLEX   BAR   CHAIN LENGT | 150cm   60"                                |
| CABLE TYPE               | MLCA046   3 Core Round   Brown Braid   PVC |

Fixing Bracket MRBASE014 | Antique Brass

#### Antique Silver MLTL020ANTSLV

| MATERIAL                 | Brass   Steel   Glass                      |
|--------------------------|--------------------------------------------|
| HEIGHT                   | 47cm   18.5"                               |
| WIDTH   DIAMETER         | 19.5cm   7.68"                             |
| LENGTH   PROJECTION      | n/a                                        |
| WEIGHT                   | 2.3KG   5.07lbs                            |
| LAMPHOLDER               | E14 x 1                                    |
| MAX WATTAGE              | 40W x 1                                    |
| VOLTAGE                  | 220/240v                                   |
| IP RATING                | 20                                         |
| CLASS PROTECTION         | I                                          |
| SHADE                    | GL117                                      |
| FLEX   BAR   CHAIN LENGT | 150cm   60"                                |
| CABLE TYPE               | MLCA029   3 Core Round   Black Braid   PVC |

Fixing Bracket MRBASE014 | Antique Silver

#### MLTL020POLBRS **Polished Brass**

| MATERIAL                 | Brass   Steel   Glass                      |
|--------------------------|--------------------------------------------|
| HEIGHT                   | 47cm   18.5"                               |
| WIDTH   DIAMETER         | 19.5cm   7.68"                             |
| LENGTH   PROJECTION      | n/a                                        |
| WEIGHT                   | 2.3KG   5.07lbs                            |
| LAMPHOLDER               | E14 x 1                                    |
| MAX WATTAGE              | 40W x 1                                    |
| VOLTAGE                  | 220/240v                                   |
| IP RATING                | 20                                         |
| CLASS PROTECTION         | T                                          |
| SHADE                    | GL117                                      |
| FLEX   BAR   CHAIN LENGT | 150cm   60"                                |
| CABLE TYPE               | MLCA029   3 Core Round   Black Braid   PVC |

### Fixing Bracket MRBASE014 | Polished Brass

#### MLTL020POLCHR **Polished Chrome**

| MATERIAL                 | Brass   Steel   Glass                      |
|--------------------------|--------------------------------------------|
| HEIGHT                   | 47cm   18.5"                               |
| WIDTH   DIAMETER         | 19.5cm   7.68"                             |
| LENGTH   PROJECTION      | n/a                                        |
| WEIGHT                   | 2.3KG   5.07lbs                            |
| LAMPHOLDER               | E14 x 1                                    |
| MAX WATTAGE              | 40W x 1                                    |
| VOLTAGE                  | 220/240v                                   |
| IP RATING                | 20                                         |
| CLASS PROTECTION         | I                                          |
| SHADE                    | GL117                                      |
| FLEX   BAR   CHAIN LENGT | 150cm   60"                                |
| CABLE TYPE               | MLCA029   3 Core Round   Black Braid   PVC |

Fixing Bracket MRBASE014 | Polished Chrome

#### MLTL020SATBRS Satin Brass

| MATERIAL                 | Brass   Steel   Glass                      |
|--------------------------|--------------------------------------------|
| HEIGHT                   | 47cm   18.5"                               |
| WIDTH   DIAMETER         | 19.5cm   7.68"                             |
| LENGTH   PROJECTION      | n/a                                        |
| WEIGHT                   | 2.3KG   5.07lbs                            |
| LAMPHOLDER               | E14 x 1                                    |
| MAX WATTAGE              | 40W x 1                                    |
| VOLTAGE                  | 220/240v                                   |
| IP RATING                | 20                                         |
| CLASS PROTECTION         | I                                          |
| SHADE                    | GL117                                      |
| FLEX   BAR   CHAIN LENGT | 150cm   60"                                |
| CABLE TYPE               | MLCA029   3 Core Round   Black Braid   PVC |

Fixing Bracket MRBASE014 | Satin Brass

#### MLTL020SATCHR Satin Chrome

| MATERIAL                 | Brass   Steel   Glass                      |
|--------------------------|--------------------------------------------|
| HEIGHT                   | 47cm   18.5"                               |
| WIDTH   DIAMETER         | 19.5cm   7.68"                             |
| LENGTH   PROJECTION      | n/a                                        |
| WEIGHT                   | 2.3KG   5.07lbs                            |
| LAMPHOLDER               | E14 x 1                                    |
| MAX WATTAGE              | 40W x 1                                    |
| VOLTAGE                  | 220/240v                                   |
| IP RATING                | 20                                         |
| CLASS PROTECTION         | I                                          |
| SHADE                    | GL117                                      |
| FLEX   BAR   CHAIN LENGT | 150cm   60"                                |
| CABLE TYPE               | MLCA029   3 Core Round   Black Braid   PVC |

Fixing Bracket MRBASE014 | Satin Chrome