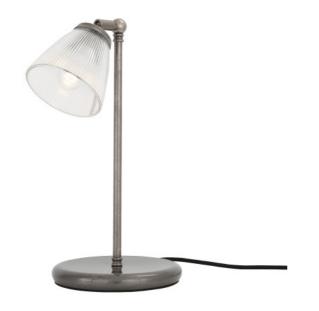

#### Antique Silver MLTL020ANTSLV

| MATERIAL                 | Brass   Steel   Glass                      |
|--------------------------|--------------------------------------------|
| HEIGHT                   | 47cm   18.5"                               |
| WIDTH   DIAMETER         | 19.5cm   7.68"                             |
| LENGTH   PROJECTION      | n/a                                        |
| WEIGHT                   | 2.3KG   5.07lbs                            |
| LAMPHOLDER               | E14 x 1                                    |
| MAX WATTAGE              | 40W x 1                                    |
| VOLTAGE                  | 220/240v                                   |
| IP RATING                | 20                                         |
| CLASS PROTECTION         | I                                          |
| SHADE                    | GL117                                      |
| FLEX   BAR   CHAIN LENGT | 150cm   60"                                |
| CABLE TYPE               | MLCA029   3 Core Round   Black Braid   PVC |