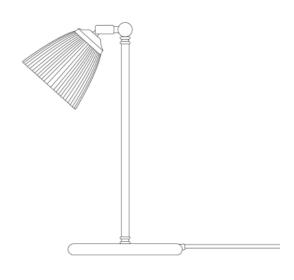

#### **Antique Brass** MLTL020ANTBRS

| MATERIAL                 | Brass   Steel   Glass                      |
|--------------------------|--------------------------------------------|
| HEIGHT                   | 47cm   18.5"                               |
| WIDTH   DIAMETER         | 19.5cm   7.68"                             |
| LENGTH   PROJECTION      | n/a                                        |
| WEIGHT                   | 2.3KG   5.07lbs                            |
| LAMPHOLDER               | E14 x 1                                    |
| MAX WATTAGE              | 40W x 1                                    |
| VOLTAGE                  | 220/240v                                   |
| IP RATING                | 20                                         |
| CLASS PROTECTION         | I                                          |
| SHADE                    | GL117                                      |
| FLEX   BAR   CHAIN LENGT | 150cm   60"                                |
| CABLE TYPE               | MLCA046   3 Core Round   Brown Braid   PVC |

#### Antique Silver MLTL020ANTSLV

| MATERIAL                 | Brass   Steel   Glass                      |
|--------------------------|--------------------------------------------|
| HEIGHT                   | 47cm   18.5"                               |
| WIDTH   DIAMETER         | 19.5cm   7.68"                             |
| LENGTH   PROJECTION      | n/a                                        |
| WEIGHT                   | 2.3KG   5.07lbs                            |
| LAMPHOLDER               | E14 x 1                                    |
| MAX WATTAGE              | 40W x 1                                    |
| VOLTAGE                  | 220/240v                                   |
| IP RATING                | 20                                         |
| CLASS PROTECTION         | I                                          |
| SHADE                    | GL117                                      |
| FLEX   BAR   CHAIN LENGT | 150cm   60"                                |
| CABLE TYPE               | MLCA029   3 Core Round   Black Braid   PVC |

#### MLTL020POLBRS **Polished Brass**

| MATERIAL                 | Brass   Steel   Glass                      |
|--------------------------|--------------------------------------------|
| HEIGHT                   | 47cm   18.5"                               |
| WIDTH   DIAMETER         | 19.5cm   7.68"                             |
| LENGTH   PROJECTION      | n/a                                        |
| WEIGHT                   | 2.3KG   5.07lbs                            |
| LAMPHOLDER               | E14 x 1                                    |
| MAX WATTAGE              | 40W x 1                                    |
| VOLTAGE                  | 220/240v                                   |
| IP RATING                | 20                                         |
| CLASS PROTECTION         | T                                          |
| SHADE                    | GL117                                      |
| FLEX   BAR   CHAIN LENGT | 150cm   60"                                |
| CABLE TYPE               | MLCA029   3 Core Round   Black Braid   PVC |

#### MLTL020POLCHR **Polished Chrome**

| MATERIAL                 | Brass   Steel   Glass                      |
|--------------------------|--------------------------------------------|
| HEIGHT                   | 47cm   18.5"                               |
| WIDTH   DIAMETER         | 19.5cm   7.68"                             |
| LENGTH   PROJECTION      | n/a                                        |
| WEIGHT                   | 2.3KG   5.07lbs                            |
| LAMPHOLDER               | E14 x 1                                    |
| MAX WATTAGE              | 40W x 1                                    |
| VOLTAGE                  | 220/240v                                   |
| IP RATING                | 20                                         |
| CLASS PROTECTION         | I                                          |
| SHADE                    | GL117                                      |
| FLEX   BAR   CHAIN LENGT | 150cm   60"                                |
| CABLE TYPE               | MLCA029   3 Core Round   Black Braid   PVC |

#### MLTL020SATBRS Satin Brass

| MATERIAL                 | Brass   Steel   Glass                      |
|--------------------------|--------------------------------------------|
| HEIGHT                   | 47cm   18.5"                               |
| WIDTH   DIAMETER         | 19.5cm   7.68"                             |
| LENGTH   PROJECTION      | n/a                                        |
| WEIGHT                   | 2.3KG   5.07lbs                            |
| LAMPHOLDER               | E14 x 1                                    |
| MAX WATTAGE              | 40W x 1                                    |
| VOLTAGE                  | 220/240v                                   |
| IP RATING                | 20                                         |
| CLASS PROTECTION         | I                                          |
| SHADE                    | GL117                                      |
| FLEX   BAR   CHAIN LENGT | 150cm   60"                                |
| CABLE TYPE               | MLCA029   3 Core Round   Black Braid   PVC |

#### MLTL020SATCHR Satin Chrome

| MATERIAL                 | Brass   Steel   Glass                      |
|--------------------------|--------------------------------------------|
| HEIGHT                   | 47cm   18.5"                               |
| WIDTH   DIAMETER         | 19.5cm   7.68"                             |
| LENGTH   PROJECTION      | n/a                                        |
| WEIGHT                   | 2.3KG   5.07lbs                            |
| LAMPHOLDER               | E14 x 1                                    |
| MAX WATTAGE              | 40W x 1                                    |
| VOLTAGE                  | 220/240v                                   |
| IP RATING                | 20                                         |
| CLASS PROTECTION         | I                                          |
| SHADE                    | GL117                                      |
| FLEX   BAR   CHAIN LENGT | 150cm   60"                                |
| CABLE TYPE               | MLCA029   3 Core Round   Black Braid   PVC |