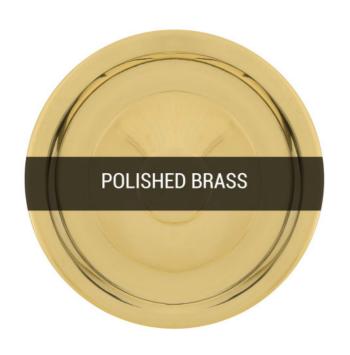

#### MLTL020POLBRS **Polished Brass**

| MATERIAL                 | Brass   Steel   Glass                      |
|--------------------------|--------------------------------------------|
| HEIGHT                   | 47cm   18.5"                               |
| WIDTH   DIAMETER         | 19.5cm   7.68"                             |
| LENGTH   PROJECTION      | n/a                                        |
| WEIGHT                   | 2.3KG   5.07lbs                            |
| LAMPHOLDER               | E14 x 1                                    |
| MAX WATTAGE              | 40W x 1                                    |
| VOLTAGE                  | 220/240v                                   |
| IP RATING                | 20                                         |
| CLASS PROTECTION         | T                                          |
| SHADE                    | GL117                                      |
| FLEX   BAR   CHAIN LENGT | 150cm   60"                                |
| CABLE TYPE               | MLCA029   3 Core Round   Black Braid   PVC |