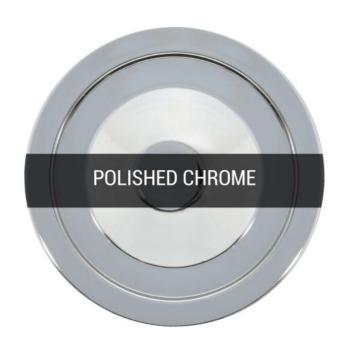

#### MLTL020POLCHR **Polished Chrome**

| MATERIAL                 | Brass   Steel   Glass                      |
|--------------------------|--------------------------------------------|
| HEIGHT                   | 47cm   18.5"                               |
| WIDTH   DIAMETER         | 19.5cm   7.68"                             |
| LENGTH   PROJECTION      | n/a                                        |
| WEIGHT                   | 2.3KG   5.07lbs                            |
| LAMPHOLDER               | E14 x 1                                    |
| MAX WATTAGE              | 40W x 1                                    |
| VOLTAGE                  | 220/240v                                   |
| IP RATING                | 20                                         |
| CLASS PROTECTION         | I                                          |
| SHADE                    | GL117                                      |
| FLEX   BAR   CHAIN LENGT | 150cm   60"                                |
| CABLE TYPE               | MLCA029   3 Core Round   Black Braid   PVC |