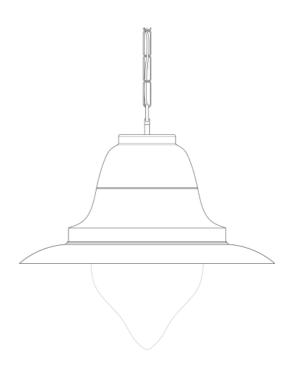

## KNIGHTSDALE Pendant

MLP447PCMBK Matt Black

| MATERIAL                 | Metal   Glass    |
|--------------------------|------------------|
| HEIGHT                   | 73cm   28.74"    |
| WIDTH   DIAMETER         | 74cm   29.13"    |
| LENGTH   PROJECTION      | 173cm   68.11"   |
| WEIGHT                   | 7.7KG   16.98lbs |
| LAMPHOLDER               | E27 x 1          |
| MAX WATTAGE              | 40W x 1          |
| VOLTAGE                  | 220/240v         |
| IP RATING                | 44               |
| CLASS PROTECTION         | II               |
| SHADE                    | GL174            |
| FLEX   BAR   CHAIN LENGT | 100cm   40"      |
| CABLE TYPE               | MLCA009          |