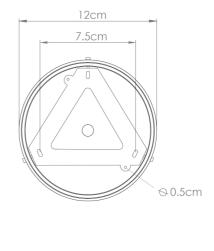

Fixing Bracket MLWB17 | Matt Black

I) Lamps not included with light fixture. 2) All products are individually hand crafted, therefore may differ slightly within manufacturing tolerances. 3) Please refer to: http://www.mullanlighting.com/terms for full list of Terms & Conditions. 4) Cable/Chain can be shortened during installation. 5) Longer Cable/Chain available on request. 6) Additional colour finishes available on request. 7.) Dimensions do not include lamps. 8.) Products wired to UL standards will operate at 110/120 with the appropriate lampholders.