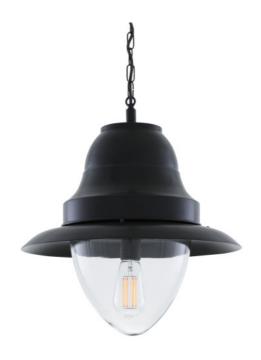

## SCOTTSDALE Pendant

MLP446PCMBK

Matt Black

| MATERIAL                 | Metal   Glass                                  |
|--------------------------|------------------------------------------------|
| HEIGHT                   | 38cm   14.96"                                  |
| WIDTH   DIAMETER         | 42.5cm   16.73"                                |
| LENGTH   PROJECTION      | 138 cm   54.33"                                |
| WEIGHT                   | 4.1KG   9.04lbs                                |
| LAMPHOLDER               | E27 x 1                                        |
| MAX WATTAGE              | 40W x 1                                        |
| VOLTAGE                  | 220/240v                                       |
| IP RATING                | 44                                             |
| CLASS PROTECTION         | II                                             |
| SHADE                    | GL175                                          |
| FLEX   BAR   CHAIN LENGT | 100cm   40"                                    |
| CABLE TYPE               | MLOCA002   2 Core Round   Black Braid   Rubber |