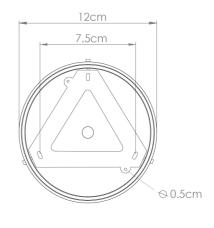

Fixing Bracket MLWB17 | Matt Black

Product Notes:

1) Lamps not included with lightfixture. 2) All products are individually hand crafted, therefore may differ slightly within manufacturing tolerances. 3) Please refer to: http://www.mullanlighting.com/terms for full list of Terms & Conditions. 4) Cable/Chain can be shortened during installation. 5) Longer Cable/Chain available on request. 6) Additional colour finishes available on request. 7.) Dimensions do not include lamps. 8.)