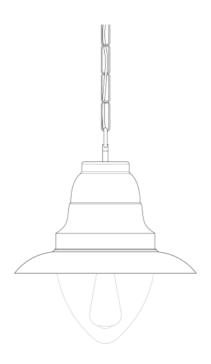

## SCOTTSDALE Pendant

MLP446PCMBK

Matt Black

| MATERIAL                 | Metal   Glass                                  |
|--------------------------|------------------------------------------------|
| HEIGHT                   | 38cm   14.96"                                  |
| WIDTH   DIAMETER         | 42.5cm   16.73"                                |
| LENGTH   PROJECTION      | 138 cm   54.33"                                |
| WEIGHT                   | 4.1KG   9.04lbs                                |
| LAMPHOLDER               | E27 x 1                                        |
| MAX WATTAGE              | 40W x 1                                        |
| VOLTAGE                  | 220/240v                                       |
| IP RATING                | 44                                             |
| CLASS PROTECTION         | II                                             |
| SHADE                    | GL175                                          |
| FLEX   BAR   CHAIN LENGT | 100cm   40"                                    |
| CABLE TYPE               | MLOCA002   2 Core Round   Black Braid   Rubber |