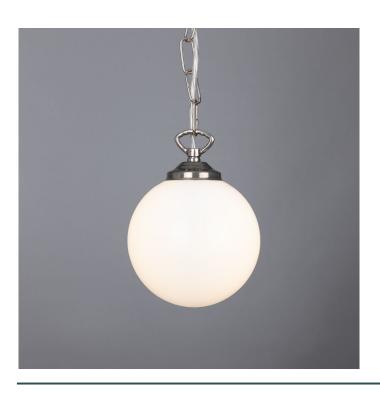

Fixing Bracket MLROSE05H00K | Polished Brass

Product Notes:

MLP090POLCHR

**Polished Chrome** 

| MATERIAL                 | Brass   Glass                       |
|--------------------------|-------------------------------------|
| HEIGHT                   | 16cm   6.3"                         |
| WIDTH   DIAMETER         | 14cm   5.51"                        |
| LENGTH   PROJECTION      | n/a                                 |
| WEIGHT                   | 0.8KG   1.76lbs                     |
| LAMPHOLDER               | G9 x 1                              |
| MAX WATTAGE              | 6.5W x 1                            |
| VOLTAGE                  | 220/240v                            |
| IP RATING                | 20                                  |
| CLASS PROTECTION         | I                                   |
| SHADE                    | GL044F                              |
| FLEX   BAR   CHAIN LENGT | 100cm   40"                         |
| CABLE TYPE               | MLCA014   2 Core Flat   Clear   PVC |

Fixing Bracket MLROSE05HOOK | Polished Chrome

Product Notes:

MLP090SATBRS Satin Brass

| MATERIAL                 | Brass   Glass                      |
|--------------------------|------------------------------------|
| HEIGHT                   | 16cm   6.3"                        |
| WIDTH   DIAMETER         | 14cm   5.51"                       |
| LENGTH   PROJECTION      | n/a                                |
| WEIGHT                   | 0.8KG   1.76lbs                    |
| LAMPHOLDER               | G9 x 1                             |
| MAX WATTAGE              | 6.5W x 1                           |
| VOLTAGE                  | 220/240v                           |
| IP RATING                | 20                                 |
| CLASS PROTECTION         | I                                  |
| SHADE                    | GL044F                             |
| FLEX   BAR   CHAIN LENGT | 100cm   40"                        |
| CABLE TYPE               | MLCA038   2 Core Flat   Gold   PVC |