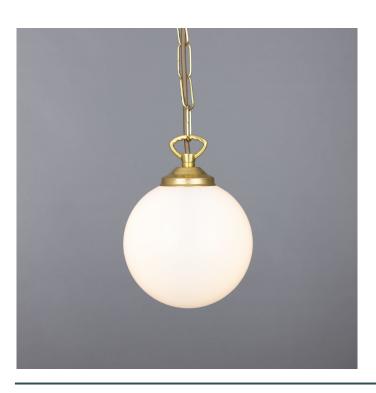

MLP090ANTBRS Antique Brass

| MATERIAL                 | Brass   Glass                       |
|--------------------------|-------------------------------------|
| HEIGHT                   | 16cm   6.3"                         |
| WIDTH   DIAMETER         | 14cm   5.51"                        |
| LENGTH   PROJECTION      | n/a                                 |
| WEIGHT                   | 0.8KG   1.76lbs                     |
| LAMPHOLDER               | G9 x 1                              |
| MAX WATTAGE              | 6.5W x 1                            |
| VOLTAGE                  | 220/240v                            |
| IP RATING                | 20                                  |
| CLASS PROTECTION         | I                                   |
| SHADE                    | GL044F                              |
| FLEX   BAR   CHAIN LENGT | 100cm   40"                         |
| CABLE TYPE               | MLCA010   2 Core Flat   Brown   PVC |

Fixing Bracket MLROSE05H00K | Antique Brass

Product Notes:

MLP090ANTSLV Antique Silver

| MATERIAL                 | Brass   Glass                       |
|--------------------------|-------------------------------------|
| HEIGHT                   | 16cm   6.3"                         |
| WIDTH   DIAMETER         | 14cm   5.51"                        |
| LENGTH   PROJECTION      | n/a                                 |
| WEIGHT                   | 0.8KG   1.76lbs                     |
| LAMPHOLDER               | G9 x 1                              |
| MAX WATTAGE              | 6.5W x 1                            |
| VOLTAGE                  | 220/240v                            |
| IP RATING                | 20                                  |
| CLASS PROTECTION         | I                                   |
| SHADE                    | GL044F                              |
| FLEX   BAR   CHAIN LENGT | 100cm   40"                         |
| CABLE TYPE               | MLCA014   2 Core Flat   Clear   PVC |