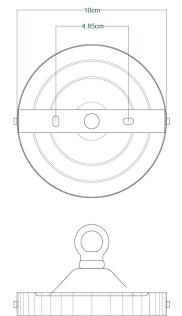

Fixing Bracket MLROSE05H00K | Antique Brass

Product Notes:

MLP090ANTSLV Antique Silver

| MATERIAL                 | Brass   Glass                       |
|--------------------------|-------------------------------------|
| HEIGHT                   | 16cm   6.3"                         |
| WIDTH   DIAMETER         | 14cm   5.51"                        |
| LENGTH   PROJECTION      | n/a                                 |
| WEIGHT                   | 0.8KG   1.76lbs                     |
| LAMPHOLDER               | G9 x 1                              |
| MAX WATTAGE              | 6.5W x 1                            |
| VOLTAGE                  | 220/240v                            |
| IP RATING                | 20                                  |
| CLASS PROTECTION         | I                                   |
| SHADE                    | GL044F                              |
| FLEX   BAR   CHAIN LENGT | 100cm   40"                         |
| CABLE TYPE               | MLCA014   2 Core Flat   Clear   PVC |

Fixing Bracket MLROSE05HOOK | Antique Silver

Product Notes:

MLP090POLBRS

**Polished Brass** 

| MATERIAL                 | Brass   Glass                      |
|--------------------------|------------------------------------|
| HEIGHT                   | 16cm   6.3"                        |
| WIDTH   DIAMETER         | 14cm   5.51"                       |
| LENGTH   PROJECTION      | n/a                                |
| WEIGHT                   | 0.8KG   1.76lbs                    |
| LAMPHOLDER               | G9 x 1                             |
| MAX WATTAGE              | 6.5W x 1                           |
| VOLTAGE                  | 220/240v                           |
| IP RATING                | 20                                 |
| CLASS PROTECTION         | 1                                  |
| SHADE                    | GL044F                             |
| FLEX   BAR   CHAIN LENGT | 100cm   40"                        |
| CABLE TYPE               | MLCA038   2 Core Flat   Gold   PVC |