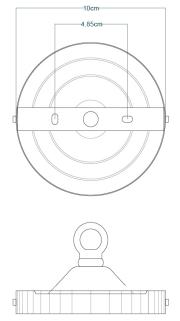

Fixing Bracket MLROSE05H00K | Antique Brass

Product Notes:

MLP090ANTSLV Antique Silver

| MATERIAL                 | Brass   Glass                       |
|--------------------------|-------------------------------------|
| HEIGHT                   | 16cm   6.3"                         |
| WIDTH   DIAMETER         | 14cm   5.51"                        |
| LENGTH   PROJECTION      | n/a                                 |
| WEIGHT                   | 0.8KG   1.76lbs                     |
| LAMPHOLDER               | G9 x 1                              |
| MAX WATTAGE              | 6.5W x 1                            |
| VOLTAGE                  | 220/240v                            |
| IP RATING                | 20                                  |
| CLASS PROTECTION         | I                                   |
| SHADE                    | GL044F                              |
| FLEX   BAR   CHAIN LENGT | 100cm   40"                         |
| CABLE TYPE               | MLCA014   2 Core Flat   Clear   PVC |

Fixing Bracket MLROSE05HOOK | Antique Silver

Product Notes:

MLP090POLBRS

**Polished Brass** 

| MATERIAL                 | Brass   Glass                      |
|--------------------------|------------------------------------|
| HEIGHT                   | 16cm   6.3"                        |
| WIDTH   DIAMETER         | 14cm   5.51"                       |
| LENGTH   PROJECTION      | n/a                                |
| WEIGHT                   | 0.8KG   1.76lbs                    |
| LAMPHOLDER               | G9 x 1                             |
| MAX WATTAGE              | 6.5W x 1                           |
| VOLTAGE                  | 220/240v                           |
| IP RATING                | 20                                 |
| CLASS PROTECTION         | 1                                  |
| SHADE                    | GL044F                             |
| FLEX   BAR   CHAIN LENGT | 100cm   40"                        |
| CABLE TYPE               | MLCA038   2 Core Flat   Gold   PVC |