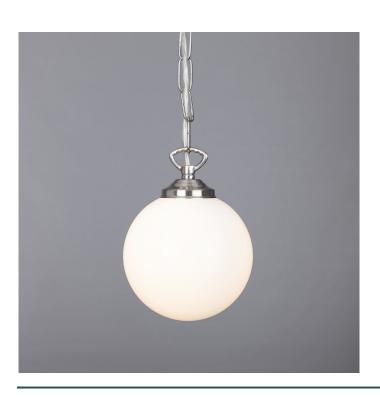

Fixing Bracket MLROSE05H00K | Polished Brass

Product Notes:

MLP090POLCHR

**Polished Chrome** 

| MATERIAL                 | Brass   Glass                       |
|--------------------------|-------------------------------------|
| HEIGHT                   | 16cm   6.3"                         |
| WIDTH   DIAMETER         | 14cm   5.51"                        |
| LENGTH   PROJECTION      | n/a                                 |
| WEIGHT                   | 0.8KG   1.76lbs                     |
| LAMPHOLDER               | G9 x 1                              |
| MAX WATTAGE              | 6.5W x 1                            |
| VOLTAGE                  | 220/240v                            |
| IP RATING                | 20                                  |
| CLASS PROTECTION         | I                                   |
| SHADE                    | GL044F                              |
| FLEX   BAR   CHAIN LENGT | 100cm   40"                         |
| CABLE TYPE               | MLCA014   2 Core Flat   Clear   PVC |

Fixing Bracket MLROSE05HOOK | Polished Chrome

Product Notes:

MLP090SATBRS Satin Brass

| MATERIAL                 | Brass   Glass                      |
|--------------------------|------------------------------------|
| HEIGHT                   | 16cm   6.3"                        |
| WIDTH   DIAMETER         | 14cm   5.51"                       |
| LENGTH   PROJECTION      | n/a                                |
| WEIGHT                   | 0.8KG   1.76lbs                    |
| LAMPHOLDER               | G9 x 1                             |
| MAX WATTAGE              | 6.5W x 1                           |
| VOLTAGE                  | 220/240v                           |
| IP RATING                | 20                                 |
| CLASS PROTECTION         | I                                  |
| SHADE                    | GL044F                             |
| FLEX   BAR   CHAIN LENGT | 100cm   40"                        |
| CABLE TYPE               | MLCA038   2 Core Flat   Gold   PVC |

Fixing Bracket MLROSE05H00K | Satin Brass

Product Notes:

MLP090SATCHR Satin Chrome

| MATERIAL                 | Brass   Glass                       |
|--------------------------|-------------------------------------|
| HEIGHT                   | 16cm   6.3"                         |
| WIDTH   DIAMETER         | 14cm   5.51"                        |
| LENGTH   PROJECTION      | n/a                                 |
| WEIGHT                   | 0.8KG   1.76lbs                     |
| LAMPHOLDER               | G9 x 1                              |
| MAX WATTAGE              | 6.5W x 1                            |
| VOLTAGE                  | 220/240v                            |
| IP RATING                | 20                                  |
| CLASS PROTECTION         | I                                   |
| SHADE                    | GL044F                              |
| FLEX   BAR   CHAIN LENGT | 100cm   40"                         |
| CABLE TYPE               | MLCA014   2 Core Flat   Clear   PVC |

Fixing Bracket MLROSE05HOOK | Satin Chrome

Product Notes: