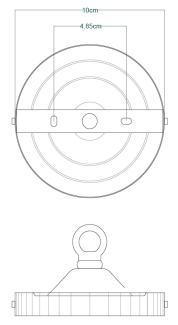

Fixing Bracket MLROSE05H00K | Polished Brass

Product Notes:

MLP090POLCHR

**Polished Chrome** 

| MATERIAL                 | Brass   Glass                       |
|--------------------------|-------------------------------------|
| HEIGHT                   | 16cm   6.3"                         |
| WIDTH   DIAMETER         | 14cm   5.51"                        |
| LENGTH   PROJECTION      | n/a                                 |
| WEIGHT                   | 0.8KG   1.76lbs                     |
| LAMPHOLDER               | G9 x 1                              |
| MAX WATTAGE              | 6.5W x 1                            |
| VOLTAGE                  | 220/240v                            |
| IP RATING                | 20                                  |
| CLASS PROTECTION         | I                                   |
| SHADE                    | GL044F                              |
| FLEX   BAR   CHAIN LENGT | 100cm   40"                         |
| CABLE TYPE               | MLCA014   2 Core Flat   Clear   PVC |

Fixing Bracket MLROSE05HOOK | Polished Chrome

Product Notes:

MLP090SATBRS Satin Brass

| MATERIAL                 | Brass   Glass                      |
|--------------------------|------------------------------------|
| HEIGHT                   | 16cm   6.3"                        |
| WIDTH   DIAMETER         | 14cm   5.51"                       |
| LENGTH   PROJECTION      | n/a                                |
| WEIGHT                   | 0.8KG   1.76lbs                    |
| LAMPHOLDER               | G9 x 1                             |
| MAX WATTAGE              | 6.5W x 1                           |
| VOLTAGE                  | 220/240v                           |
| IP RATING                | 20                                 |
| CLASS PROTECTION         | I                                  |
| SHADE                    | GL044F                             |
| FLEX   BAR   CHAIN LENGT | 100cm   40"                        |
| CABLE TYPE               | MLCA038   2 Core Flat   Gold   PVC |

Fixing Bracket MLROSE05H00K | Satin Brass

Product Notes:

MLP090SATCHR Satin Chrome

| MATERIAL                 | Brass   Glass                       |
|--------------------------|-------------------------------------|
| HEIGHT                   | 16cm   6.3"                         |
| WIDTH   DIAMETER         | 14cm   5.51"                        |
| LENGTH   PROJECTION      | n/a                                 |
| WEIGHT                   | 0.8KG   1.76lbs                     |
| LAMPHOLDER               | G9 x 1                              |
| MAX WATTAGE              | 6.5W x 1                            |
| VOLTAGE                  | 220/240v                            |
| IP RATING                | 20                                  |
| CLASS PROTECTION         | I                                   |
| SHADE                    | GL044F                              |
| FLEX   BAR   CHAIN LENGT | 100cm   40"                         |
| CABLE TYPE               | MLCA014   2 Core Flat   Clear   PVC |

Fixing Bracket MLROSE05HOOK | Satin Chrome

Product Notes: