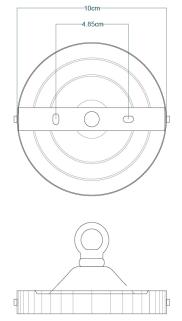

Fixing Bracket MLROSE05H00K | Antique Brass

Product Notes:

MLP090ANTSLV Antique Silver

| MATERIAL                 | Brass   Glass                       |
|--------------------------|-------------------------------------|
| HEIGHT                   | 16cm   6.3"                         |
| WIDTH   DIAMETER         | 14cm   5.51"                        |
| LENGTH   PROJECTION      | n/a                                 |
| WEIGHT                   | 0.8KG   1.76lbs                     |
| LAMPHOLDER               | G9 x 1                              |
| MAX WATTAGE              | 6.5W x 1                            |
| VOLTAGE                  | 220/240v                            |
| IP RATING                | 20                                  |
| CLASS PROTECTION         | I                                   |
| SHADE                    | GL044F                              |
| FLEX   BAR   CHAIN LENGT | 100cm   40"                         |
| CABLE TYPE               | MLCA014   2 Core Flat   Clear   PVC |

Fixing Bracket MLROSE05HOOK | Antique Silver

Product Notes:

MLP090POLBRS

**Polished Brass** 

| MATERIAL                 | Brass   Glass                      |
|--------------------------|------------------------------------|
| HEIGHT                   | 16cm   6.3"                        |
| WIDTH   DIAMETER         | 14cm   5.51"                       |
| LENGTH   PROJECTION      | n/a                                |
| WEIGHT                   | 0.8KG   1.76lbs                    |
| LAMPHOLDER               | G9 x 1                             |
| MAX WATTAGE              | 6.5W x 1                           |
| VOLTAGE                  | 220/240v                           |
| IP RATING                | 20                                 |
| CLASS PROTECTION         | 1                                  |
| SHADE                    | GL044F                             |
| FLEX   BAR   CHAIN LENGT | 100cm   40"                        |
| CABLE TYPE               | MLCA038   2 Core Flat   Gold   PVC |