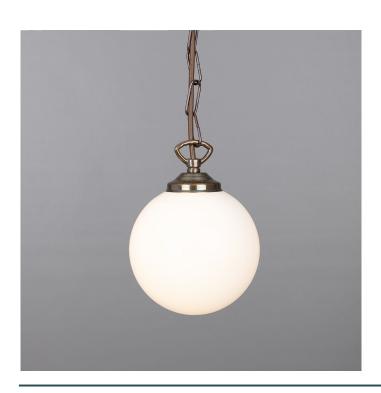

MLP090ANTBRS Antique Brass

| MATERIAL                 | Brass   Glass                       |
|--------------------------|-------------------------------------|
| HEIGHT                   | 16cm   6.3"                         |
| WIDTH   DIAMETER         | 14cm   5.51"                        |
| LENGTH   PROJECTION      | n/a                                 |
| WEIGHT                   | 0.8KG   1.76lbs                     |
| LAMPHOLDER               | G9 x 1                              |
| MAX WATTAGE              | 6.5W x 1                            |
| VOLTAGE                  | 220/240v                            |
| IP RATING                | 20                                  |
| CLASS PROTECTION         | I                                   |
| SHADE                    | GL044F                              |
| FLEX   BAR   CHAIN LENGT | 100cm   40"                         |
| CABLE TYPE               | MLCA010   2 Core Flat   Brown   PVC |

Fixing Bracket MLROSE05H00K | Antique Brass

Product Notes:

MLP090ANTSLV Antique Silver

| MATERIAL                 | Brass   Glass                       |
|--------------------------|-------------------------------------|
| HEIGHT                   | 16cm   6.3"                         |
| WIDTH   DIAMETER         | 14cm   5.51"                        |
| LENGTH   PROJECTION      | n/a                                 |
| WEIGHT                   | 0.8KG   1.76lbs                     |
| LAMPHOLDER               | G9 x 1                              |
| MAX WATTAGE              | 6.5W x 1                            |
| VOLTAGE                  | 220/240v                            |
| IP RATING                | 20                                  |
| CLASS PROTECTION         | I                                   |
| SHADE                    | GL044F                              |
| FLEX   BAR   CHAIN LENGT | 100cm   40"                         |
| CABLE TYPE               | MLCA014   2 Core Flat   Clear   PVC |