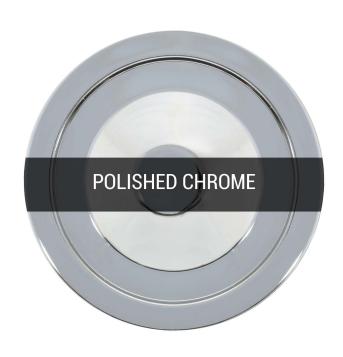

Fixing Bracket MLROSE05H00K | Polished Brass

Product Notes:

MLP090POLCHR

**Polished Chrome** 

| MATERIAL                 | Brass   Glass                       |
|--------------------------|-------------------------------------|
| HEIGHT                   | 16cm   6.3"                         |
| WIDTH   DIAMETER         | 14cm   5.51"                        |
| LENGTH   PROJECTION      | n/a                                 |
| WEIGHT                   | 0.8KG   1.76lbs                     |
| LAMPHOLDER               | G9 x 1                              |
| MAX WATTAGE              | 6.5W x 1                            |
| VOLTAGE                  | 220/240v                            |
| IP RATING                | 20                                  |
| CLASS PROTECTION         | I                                   |
| SHADE                    | GL044F                              |
| FLEX   BAR   CHAIN LENGT | 100cm   40"                         |
| CABLE TYPE               | MLCA014   2 Core Flat   Clear   PVC |

Fixing Bracket MLROSE05HOOK | Polished Chrome

Product Notes:

MLP090SATBRS Satin Brass

| MATERIAL                 | Brass   Glass                      |
|--------------------------|------------------------------------|
| HEIGHT                   | 16cm   6.3"                        |
| WIDTH   DIAMETER         | 14cm   5.51"                       |
| LENGTH   PROJECTION      | n/a                                |
| WEIGHT                   | 0.8KG   1.76lbs                    |
| LAMPHOLDER               | G9 x 1                             |
| MAX WATTAGE              | 6.5W x 1                           |
| VOLTAGE                  | 220/240v                           |
| IP RATING                | 20                                 |
| CLASS PROTECTION         | I                                  |
| SHADE                    | GL044F                             |
| FLEX   BAR   CHAIN LENGT | 100cm   40"                        |
| CABLE TYPE               | MLCA038   2 Core Flat   Gold   PVC |