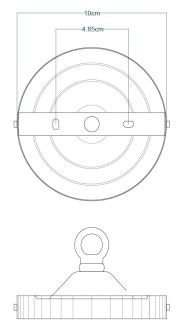

Fixing Bracket MLROSE05HOOK | Polished Chrome

Product Notes:

MLP090SATBRS Satin Brass

| MATERIAL                 | Brass   Glass                      |
|--------------------------|------------------------------------|
| HEIGHT                   | 16cm   6.3"                        |
| WIDTH   DIAMETER         | 14cm   5.51"                       |
| LENGTH   PROJECTION      | n/a                                |
| WEIGHT                   | 0.8KG   1.76lbs                    |
| LAMPHOLDER               | G9 x 1                             |
| MAX WATTAGE              | 6.5W x 1                           |
| VOLTAGE                  | 220/240v                           |
| IP RATING                | 20                                 |
| CLASS PROTECTION         | I                                  |
| SHADE                    | GL044F                             |
| FLEX   BAR   CHAIN LENGT | 100cm   40"                        |
| CABLE TYPE               | MLCA038   2 Core Flat   Gold   PVC |

Fixing Bracket MLROSE05HOOK | Satin Chrome

Product Notes: