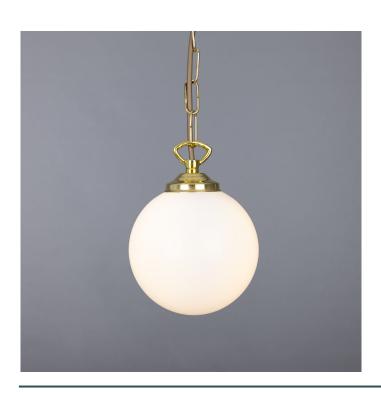

MLP090ANTBRS Antique Brass

| MATERIAL                 | Brass   Glass                       |
|--------------------------|-------------------------------------|
| HEIGHT                   | 16cm   6.3"                         |
| WIDTH   DIAMETER         | 14cm   5.51"                        |
| LENGTH   PROJECTION      | n/a                                 |
| WEIGHT                   | 0.8KG   1.76lbs                     |
| LAMPHOLDER               | G9 x 1                              |
| MAX WATTAGE              | 6.5W x 1                            |
| VOLTAGE                  | 220/240v                            |
| IP RATING                | 20                                  |
| CLASS PROTECTION         | I                                   |
| SHADE                    | GL044F                              |
| FLEX   BAR   CHAIN LENGT | 100cm   40"                         |
| CABLE TYPE               | MLCA010   2 Core Flat   Brown   PVC |

Fixing Bracket MLROSE05H00K | Antique Brass

Product Notes:

MLP090ANTSLV Antique Silver

| MATERIAL                 | Brass   Glass                       |
|--------------------------|-------------------------------------|
| HEIGHT                   | 16cm   6.3"                         |
| WIDTH   DIAMETER         | 14cm   5.51"                        |
| LENGTH   PROJECTION      | n/a                                 |
| WEIGHT                   | 0.8KG   1.76lbs                     |
| LAMPHOLDER               | G9 x 1                              |
| MAX WATTAGE              | 6.5W x 1                            |
| VOLTAGE                  | 220/240v                            |
| IP RATING                | 20                                  |
| CLASS PROTECTION         | I                                   |
| SHADE                    | GL044F                              |
| FLEX   BAR   CHAIN LENGT | 100cm   40"                         |
| CABLE TYPE               | MLCA014   2 Core Flat   Clear   PVC |