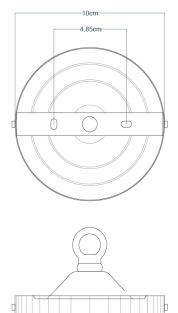

MLP090ANTBRS Antique Brass

| MATERIAL                 | Brass   Glass                       |
|--------------------------|-------------------------------------|
| HEIGHT                   | 16cm   6.3"                         |
| WIDTH   DIAMETER         | 14cm   5.51"                        |
| LENGTH   PROJECTION      | n/a                                 |
| WEIGHT                   | 0.8KG   1.76lbs                     |
| LAMPHOLDER               | G9 x 1                              |
| MAX WATTAGE              | 6.5W x 1                            |
| VOLTAGE                  | 220/240v                            |
| IP RATING                | 20                                  |
| CLASS PROTECTION         | I                                   |
| SHADE                    | GL044F                              |
| FLEX   BAR   CHAIN LENGT | 100cm   40"                         |
| CABLE TYPE               | MLCA010   2 Core Flat   Brown   PVC |

Fixing Bracket MLROSE05H00K | Antique Brass

Product Notes:

MLP090ANTSLV Antique Silver

| MATERIAL                 | Brass   Glass                       |
|--------------------------|-------------------------------------|
| HEIGHT                   | 16cm   6.3"                         |
| WIDTH   DIAMETER         | 14cm   5.51"                        |
| LENGTH   PROJECTION      | n/a                                 |
| WEIGHT                   | 0.8KG   1.76lbs                     |
| LAMPHOLDER               | G9 x 1                              |
| MAX WATTAGE              | 6.5W x 1                            |
| VOLTAGE                  | 220/240v                            |
| IP RATING                | 20                                  |
| CLASS PROTECTION         | I                                   |
| SHADE                    | GL044F                              |
| FLEX   BAR   CHAIN LENGT | 100cm   40"                         |
| CABLE TYPE               | MLCA014   2 Core Flat   Clear   PVC |