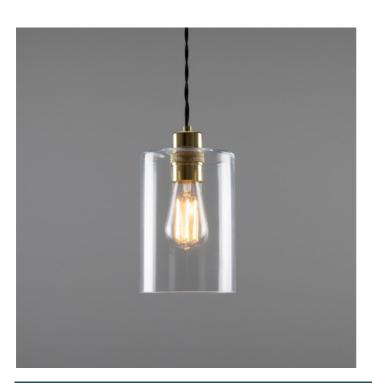

## DALAT Pendant

#### MLP414POLBRS Polished Brass

| MATERIAL                 | Brass   Glass                              | F |
|--------------------------|--------------------------------------------|---|
| HEIGHT                   | 20cm   7.87"                               |   |
| WIDTH   DIAMETER         | 14cm   5.51''                              |   |
| LENGTH   PROJECTION      | n/a                                        |   |
| WEIGHT                   | 0.94KG   2.07lbs                           |   |
| LAMPHOLDER               | E27 x 1                                    |   |
| MAX WATTAGE              | 40W x 1                                    |   |
| VOLTAGE                  | 220/240v                                   |   |
| IP RATING                | 20                                         |   |
| CLASS PROTECTION         | 1                                          |   |
| SHADE                    | GL163                                      |   |
| FLEX   BAR   CHAIN LENGT | 100cm  40"                                 |   |
| CABLE TYPE               | MLCA020   3 Core Twist   Black Braid   PVC |   |

Fixing Bracket MLROSE05GRIP | Polished Brass