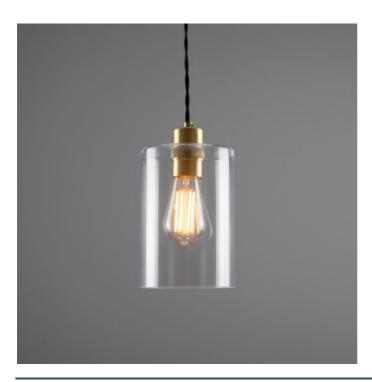

## DALAT Pendant

#### MLP414SATBRS Satin Brass

| MATERIAL                 | Brass   Glass                              | Fi |
|--------------------------|--------------------------------------------|----|
| HEIGHT                   | 20cm   7.87"                               |    |
| WIDTH   DIAMETER         | 14cm   5.51''                              |    |
| LENGTH   PROJECTION      | n/a                                        |    |
| WEIGHT                   | 0.94KG   2.07lbs                           |    |
| LAMPHOLDER               | E27 x 1                                    |    |
| MAX WATTAGE              | 40W x 1                                    |    |
| VOLTAGE                  | 220/240v                                   |    |
| IP RATING                | 20                                         |    |
| CLASS PROTECTION         | I                                          |    |
| SHADE                    | GL163                                      |    |
| FLEX   BAR   CHAIN LENGT | 100cm  40"                                 |    |
| CABLE TYPE               | MLCA020   3 Core Twist   Black Braid   PVC |    |

Fixing Bracket MLROSE05GRIP | Satin Brass