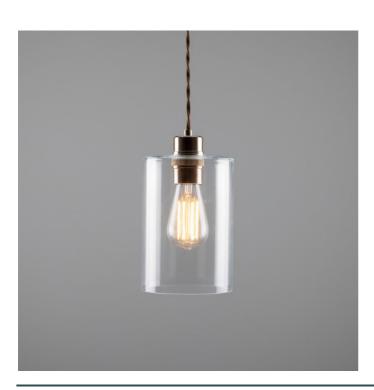

## DALAT Pendant

#### MLP414ANTBRS Antique Brass

| MATERIAL                 | Brass   Glass                              |
|--------------------------|--------------------------------------------|
| HEIGHT                   | 20cm   7.87''                              |
| WIDTH   DIAMETER         | 14cm  5.51''                               |
| LENGTH   PROJECTION      | n/a                                        |
| WEIGHT                   | 0.94KG   2.07lbs                           |
| LAMPHOLDER               | E27 x 1                                    |
| MAX WATTAGE              | 40W x 1                                    |
| VOLTAGE                  | 220/240v                                   |
| IP RATING                | 20                                         |
| CLASS PROTECTION         | 1                                          |
| SHADE                    | GL163                                      |
| FLEX   BAR   CHAIN LENGT | 100cm  40"                                 |
| CABLE TYPE               | MLCA007   3 Core Twist   Brown Braid   PVC |

Fixing Bracket MLROSE05GRIP | Antique Brass