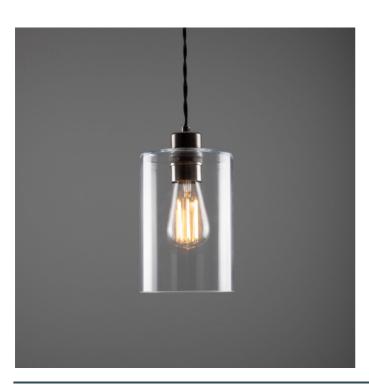

## DALAT Pendant

#### MLP414ANTSLV Antique Silver

| MATERIAL                 | Brass   Glass                              | I |
|--------------------------|--------------------------------------------|---|
| HEIGHT                   | 20cm   7.87''                              |   |
| WIDTH   DIAMETER         | 14cm   5.51''                              |   |
| LENGTH   PROJECTION      | n/a                                        |   |
| WEIGHT                   | 0.94KG   2.07lbs                           |   |
| LAMPHOLDER               | E27 x 1                                    |   |
| MAX WATTAGE              | 40W x 1                                    |   |
| VOLTAGE                  | 220/240v                                   |   |
| IP RATING                | 20                                         |   |
| CLASS PROTECTION         | I                                          |   |
| SHADE                    | GL163                                      |   |
| FLEX   BAR   CHAIN LENGT | 100cm  40"                                 |   |
| CABLE TYPE               | MLCA020   3 Core Twist   Black Braid   PVC |   |

Fixing Bracket MLROSE05GRIP | Antique Silver