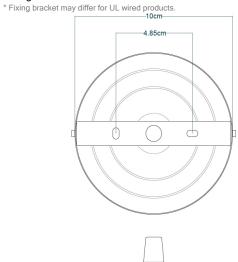

## Fixing Bracket MLROSE05GRIP | Antique Brass

\* Fixing bracket may differ for UL wired products.

### Fixing Bracket MLROSE05GRIP | Antique Silver

\* Fixing bracket may differ for UL wired products.

## Fixing Bracket MLROSE05GRIP | Polished Brass

## Fixing Bracket MLROSE05GRIP | Satin Brass

\* Fixing bracket may differ for UL wired products.