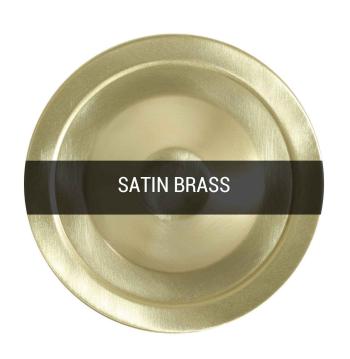

#### MLP390SATBRS Satin Brass

| MATERIAL                  | Brass                                      |
|---------------------------|--------------------------------------------|
| HEIGHT                    | 18cm   7.09"                               |
| WIDTH   DIAMETER          | 24cm   9.45"                               |
| LENGTH   PROJECTION       | n/a                                        |
| WEIGHT                    | 0.76KG   1.68lbs                           |
| LAMP HOLDER               | E27 or E26 *                               |
| MAX WATTAGE               | 40W x 1                                    |
| VOLTAGE                   | 220/240v or 110/120v *                     |
| IP RATING                 | 20                                         |
| CLASS PROTECTION          | I                                          |
| SHADE CODE                | -                                          |
| CABLE   CHAIN   BAR LENGT | 100cm   40"                                |
| CABLE TYPE                | MLCA020   3 Core Twist   Black Braid   PVC |