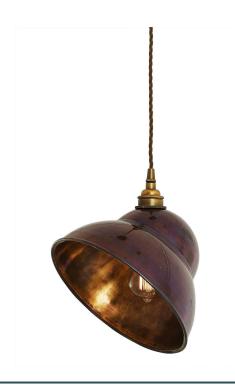

### MLP390ANTBRS

## **Antique Brass**

| MATERIAL                  | Brass                                      |
|---------------------------|--------------------------------------------|
| HEIGHT                    | 18cm   7.09"                               |
| WIDTH   DIAMETER          | 24cm   9.45"                               |
| LENGTH   PROJECTION       | n/a                                        |
| WEIGHT                    | 0.76KG   1.68lbs                           |
| LAMP HOLDER               | E27 or E26 *                               |
| MAX WATTAGE               | 40W x 1                                    |
| VOLTAGE                   | 220/240v or 110/120v *                     |
| IP RATING                 | 20                                         |
| CLASS PROTECTION          | I                                          |
| SHADE CODE                | -                                          |
| CABLE   CHAIN   BAR LENGT | 100cm   40"                                |
| CABLE TYPE                | MLCA007   3 Core Twist   Brown Braid   PVC |