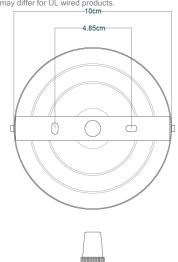

## Fixing Bracket MLROSE05GRIP | Antique Brass

\* Fixing bracket may differ for UL wired products.

### Fixing Bracket MLROSE05GRIP | Antique Silver

\* Fixing bracket may differ for UL wired products.