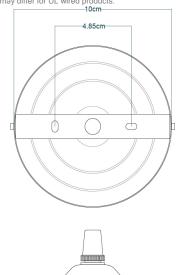

## Fixing Bracket MLROSE05GRIP | Antique Brass

\* Fixing bracket may differ for UL wired products.