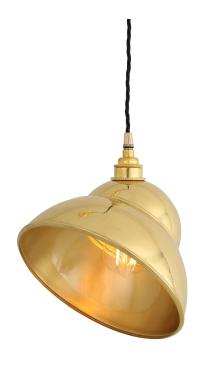

### MLP390POLBRS

### **Polished Brass**

| MATERIAL                  | Brass                                      |
|---------------------------|--------------------------------------------|
| HEIGHT                    | 18cm   7.09"                               |
| WIDTH   DIAMETER          | 24cm   9.45"                               |
| LENGTH   PROJECTION       | n/a                                        |
| WEIGHT                    | 0.76KG   1.68lbs                           |
| LAMP HOLDER               | E27 or E26 *                               |
| MAX WATTAGE               | 40W x 1                                    |
| VOLTAGE                   | 220/240v or 110/120v *                     |
| IP RATING                 | 20                                         |
| CLASS PROTECTION          | 1                                          |
| SHADE CODE                | -                                          |
| CABLE   CHAIN   BAR LENGT | 100cm   40"                                |
| CABLE TYPE                | MLCA020   3 Core Twist   Black Braid   PVC |