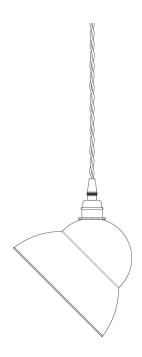

### MLP390ANTBRS

## **Antique Brass**

| MATERIAL                  | Brass                                      |
|---------------------------|--------------------------------------------|
| HEIGHT                    | 18cm   7.09"                               |
| WIDTH   DIAMETER          | 24cm   9.45"                               |
| LENGTH   PROJECTION       | n/a                                        |
| WEIGHT                    | 0.76KG   1.68lbs                           |
| LAMP HOLDER               | E27 or E26 *                               |
| MAX WATTAGE               | 40W x 1                                    |
| VOLTAGE                   | 220/240v or 110/120v *                     |
| IP RATING                 | 20                                         |
| CLASS PROTECTION          | I                                          |
| SHADE CODE                | -                                          |
| CABLE   CHAIN   BAR LENGT | 100cm   40"                                |
| CABLE TYPE                | MLCA007   3 Core Twist   Brown Braid   PVC |