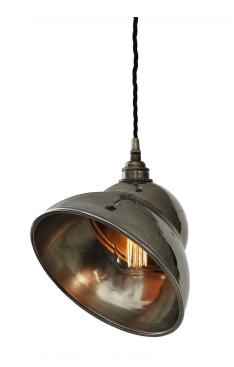

### MLP390POLBRS

### **Polished Brass**

| MATERIAL                  | Brass                                      |
|---------------------------|--------------------------------------------|
| HEIGHT                    | 18cm   7.09"                               |
| WIDTH   DIAMETER          | 24cm   9.45"                               |
| LENGTH   PROJECTION       | n/a                                        |
| WEIGHT                    | 0.76KG   1.68lbs                           |
| LAMP HOLDER               | E27 or E26 *                               |
| MAX WATTAGE               | 40W x 1                                    |
| VOLTAGE                   | 220/240v or 110/120v *                     |
| IP RATING                 | 20                                         |
| CLASS PROTECTION          | 1                                          |
| SHADE CODE                | -                                          |
| CABLE   CHAIN   BAR LENGT | 100cm   40"                                |
| CABLE TYPE                | MLCA020   3 Core Twist   Black Braid   PVC |