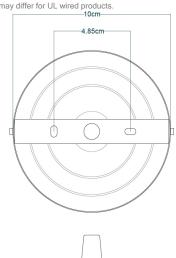

## Fixing Bracket MLROSE05GRIP | Antique Brass

\* Fixing bracket may differ for UL wired products.

### Fixing Bracket MLROSE05GRIP | Antique Silver

\* Fixing bracket may differ for UL wired products.

## Fixing Bracket MLROSE05GRIP | Polished Brass

## Fixing Bracket MLROSE05GRIP | Satin Brass

\* Fixing bracket may differ for UL wired products.