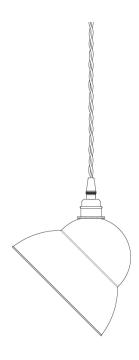

### MLP390ANTBRS

## **Antique Brass**

| MATERIAL                  | Brass                                      |
|---------------------------|--------------------------------------------|
| HEIGHT                    | 18cm   7.09"                               |
| WIDTH   DIAMETER          | 24cm   9.45"                               |
| LENGTH   PROJECTION       | n/a                                        |
| WEIGHT                    | 0.76KG   1.68lbs                           |
| LAMP HOLDER               | E27 or E26 *                               |
| MAX WATTAGE               | 40W x 1                                    |
| VOLTAGE                   | 220/240v or 110/120v *                     |
| IP RATING                 | 20                                         |
| CLASS PROTECTION          | I                                          |
| SHADE CODE                | -                                          |
| CABLE   CHAIN   BAR LENGT | 100cm   40"                                |
| CABLE TYPE                | MLCA007   3 Core Twist   Brown Braid   PVC |

### MLP390POLBRS

### **Polished Brass**

| MATERIAL                  | Brass                                      |
|---------------------------|--------------------------------------------|
| HEIGHT                    | 18cm   7.09"                               |
| WIDTH   DIAMETER          | 24cm   9.45"                               |
| LENGTH   PROJECTION       | n/a                                        |
| WEIGHT                    | 0.76KG   1.68lbs                           |
| LAMP HOLDER               | E27 or E26 *                               |
| MAX WATTAGE               | 40W x 1                                    |
| VOLTAGE                   | 220/240v or 110/120v *                     |
| IP RATING                 | 20                                         |
| CLASS PROTECTION          | 1                                          |
| SHADE CODE                | -                                          |
| CABLE   CHAIN   BAR LENGT | 100cm   40"                                |
| CABLE TYPE                | MLCA020   3 Core Twist   Black Braid   PVC |

#### MLP390SATBRS Satin Brass

| MATERIAL                  | Brass                                      |
|---------------------------|--------------------------------------------|
| HEIGHT                    | 18cm   7.09"                               |
| WIDTH   DIAMETER          | 24cm   9.45"                               |
| LENGTH   PROJECTION       | n/a                                        |
| WEIGHT                    | 0.76KG   1.68lbs                           |
| LAMP HOLDER               | E27 or E26 *                               |
| MAX WATTAGE               | 40W x 1                                    |
| VOLTAGE                   | 220/240v or 110/120v *                     |
| IP RATING                 | 20                                         |
| CLASS PROTECTION          | I                                          |
| SHADE CODE                | -                                          |
| CABLE   CHAIN   BAR LENGT | 100cm   40"                                |
| CABLE TYPE                | MLCA020   3 Core Twist   Black Braid   PVC |