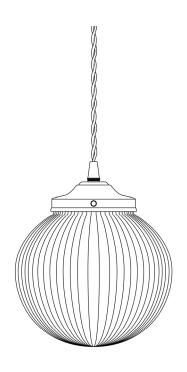

MLP375ANTBRS

**Antique Brass** 

| MATERIAL                  | Brass   Glass                              |
|---------------------------|--------------------------------------------|
| HEIGHT                    | 26cm   10.24"                              |
| WIDTH   DIAMETER          | 20cm   7.87"                               |
| LENGTH   PROJECTION       | n/a                                        |
| WEIGHT                    | 0.71KG   1.57lbs                           |
| LAMP HOLDER               | E27 or E26 *                               |
| MAX WATTAGE               | 40W x 1                                    |
| VOLTAGE                   | 220/240v or 110/120v *                     |
| IP RATING                 | 20                                         |
| CLASS PROTECTION          | ı                                          |
| SHADE CODE                | GL155                                      |
| CABLE   CHAIN   BAR LENGT | 100cm   40"                                |
| CABLE TYPE                | MLCA002   2 Core Twist   Brown Braid   PVC |

## Fixing Bracket MLROSE05GRIP | Antique Brass

\* Fixing bracket may differ for UL wired products.

MLP375ANTSLV

Antique Silver

| MATERIAL                  | Brass   Glass                              |
|---------------------------|--------------------------------------------|
| HEIGHT                    | 26cm   10.24"                              |
| WIDTH   DIAMETER          | 20cm   7.87"                               |
| LENGTH   PROJECTION       | n/a                                        |
| WEIGHT                    | 0.71KG   1.57lbs                           |
| LAMP HOLDER               | E27 or E26 *                               |
| MAX WATTAGE               | 40W x 1                                    |
| VOLTAGE                   | 220/240v or 110/120v *                     |
| IP RATING                 | 20                                         |
| CLASS PROTECTION          | I                                          |
| SHADE CODE                | GL155                                      |
| CABLE   CHAIN   BAR LENGT | 100cm   40"                                |
| CABLE TYPE                | MLCA001   2 Core Twist   Black Braid   PVC |