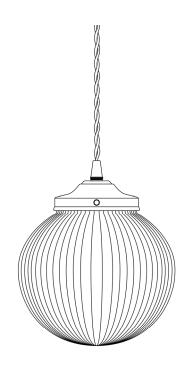

MLP375ANTBRS

**Antique Brass** 

| MATERIAL                  | Brass   Glass                              |
|---------------------------|--------------------------------------------|
| HEIGHT                    | 26cm   10.24"                              |
| WIDTH   DIAMETER          | 20cm   7.87"                               |
| LENGTH   PROJECTION       | n/a                                        |
| WEIGHT                    | 0.71KG   1.57lbs                           |
| LAMP HOLDER               | E27 or E26 *                               |
| MAX WATTAGE               | 40W x 1                                    |
| VOLTAGE                   | 220/240v or 110/120v *                     |
| IP RATING                 | 20                                         |
| CLASS PROTECTION          | ı                                          |
| SHADE CODE                | GL155                                      |
| CABLE   CHAIN   BAR LENGT | 100cm   40"                                |
| CABLE TYPE                | MLCA002   2 Core Twist   Brown Braid   PVC |

## Fixing Bracket MLROSE05GRIP | Antique Brass

\* Fixing bracket may differ for UL wired products.

MLP375ANTSLV

Antique Silver

| MATERIAL                  | Brass   Glass                              |
|---------------------------|--------------------------------------------|
| HEIGHT                    | 26cm   10.24"                              |
| WIDTH   DIAMETER          | 20cm   7.87"                               |
| LENGTH   PROJECTION       | n/a                                        |
| WEIGHT                    | 0.71KG   1.57lbs                           |
| LAMP HOLDER               | E27 or E26 *                               |
| MAX WATTAGE               | 40W x 1                                    |
| VOLTAGE                   | 220/240v or 110/120v *                     |
| IP RATING                 | 20                                         |
| CLASS PROTECTION          | I                                          |
| SHADE CODE                | GL155                                      |
| CABLE   CHAIN   BAR LENGT | 100cm   40"                                |
| CABLE TYPE                | MLCA001   2 Core Twist   Black Braid   PVC |