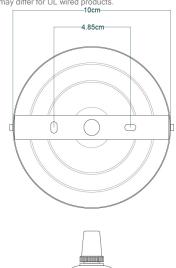

## Fixing Bracket MLROSE05GRIP | Antique Brass

\* Fixing bracket may differ for UL wired products.

MLP375ANTSLV

Antique Silver

| MATERIAL                  | Brass   Glass                              |
|---------------------------|--------------------------------------------|
| HEIGHT                    | 26cm   10.24"                              |
| WIDTH   DIAMETER          | 20cm   7.87"                               |
| LENGTH   PROJECTION       | n/a                                        |
| WEIGHT                    | 0.71KG   1.57lbs                           |
| LAMP HOLDER               | E27 or E26 *                               |
| MAX WATTAGE               | 40W x 1                                    |
| VOLTAGE                   | 220/240v or 110/120v *                     |
| IP RATING                 | 20                                         |
| CLASS PROTECTION          | I                                          |
| SHADE CODE                | GL155                                      |
| CABLE   CHAIN   BAR LENGT | 100cm   40"                                |
| CABLE TYPE                | MLCA001   2 Core Twist   Black Braid   PVC |

## Fixing Bracket MLROSE05GRIP | Antique Silver

\* Fixing bracket may differ for UL wired products.

MLP375POLBRS

**Polished Brass** 

| MATERIAL                  | Brass   Glass                              |
|---------------------------|--------------------------------------------|
| HEIGHT                    | 26cm   10.24"                              |
| WIDTH   DIAMETER          | 20cm   7.87"                               |
| LENGTH   PROJECTION       | n/a                                        |
| WEIGHT                    | 0.71KG   1.57lbs                           |
| LAMP HOLDER               | E27 or E26 *                               |
| MAX WATTAGE               | 40W x 1                                    |
| VOLTAGE                   | 220/240v or 110/120v *                     |
| IP RATING                 | 20                                         |
| CLASS PROTECTION          | I                                          |
| SHADE CODE                | GL155                                      |
| CABLE   CHAIN   BAR LENGT | 100cm   40"                                |
| CABLE TYPE                | MLCA001   2 Core Twist   Black Braid   PVC |

## Fixing Bracket MLROSE05GRIP | Polished Brass

\* Fixing bracket may differ for UL wired products.

MLP375POLCHR

Polished Chrome

| MATERIAL                  | Brass   Glass                              |
|---------------------------|--------------------------------------------|
| HEIGHT                    | 26cm   10.24"                              |
| WIDTH   DIAMETER          | 20cm   7.87"                               |
| LENGTH   PROJECTION       | n/a                                        |
| WEIGHT                    | 0.71KG   1.57lbs                           |
| LAMP HOLDER               | E27 or E26 *                               |
| MAX WATTAGE               | 40W x 1                                    |
| VOLTAGE                   | 220/240v or 110/120v *                     |
| IP RATING                 | 20                                         |
| CLASS PROTECTION          | ı                                          |
| SHADE CODE                | GL155                                      |
| CABLE   CHAIN   BAR LENGT | 100cm   40"                                |
| CABLE TYPE                | MLCA001   2 Core Twist   Black Braid   PVC |

## Fixing Bracket MLROSE05GRIP | Polished Chrome

\* Fixing bracket may differ for UL wired products.

MLP375SATBRS

Satin Brass

| MATERIAL                  | Brass   Glass                              |
|---------------------------|--------------------------------------------|
| HEIGHT                    | 26cm   10.24"                              |
| WIDTH   DIAMETER          | 20cm   7.87"                               |
| LENGTH   PROJECTION       | n/a                                        |
| WEIGHT                    | 0.71KG   1.57lbs                           |
| LAMP HOLDER               | E27 or E26 *                               |
| MAX WATTAGE               | 40W x 1                                    |
| VOLTAGE                   | 220/240v or 110/120v *                     |
| IP RATING                 | 20                                         |
| CLASS PROTECTION          | I                                          |
| SHADE CODE                | GL155                                      |
| CABLE   CHAIN   BAR LENGT | 100cm   40"                                |
| CABLE TYPE                | MLCA001   2 Core Twist   Black Braid   PVC |

## Fixing Bracket MLROSE05GRIP | Satin Brass

\* Fixing bracket may differ for UL wired products.

## Fixing Bracket MLROSE05GRIP | Satin Chrome

\* Fixing bracket may differ for UL wired products.