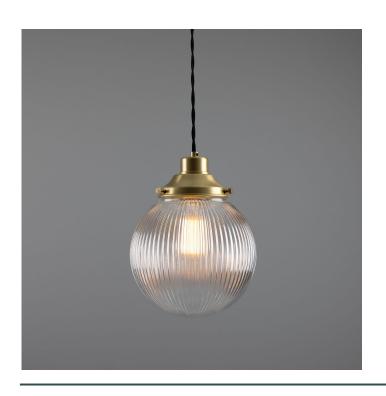

MLP375ANTBRS

**Antique Brass** 

| MATERIAL                  | Brass   Glass                              |
|---------------------------|--------------------------------------------|
| HEIGHT                    | 26cm   10.24"                              |
| WIDTH   DIAMETER          | 20cm   7.87"                               |
| LENGTH   PROJECTION       | n/a                                        |
| WEIGHT                    | 0.71KG   1.57lbs                           |
| LAMP HOLDER               | E27 or E26 *                               |
| MAX WATTAGE               | 40W x 1                                    |
| VOLTAGE                   | 220/240v or 110/120v *                     |
| IP RATING                 | 20                                         |
| CLASS PROTECTION          | ı                                          |
| SHADE CODE                | GL155                                      |
| CABLE   CHAIN   BAR LENGT | 100cm   40"                                |
| CABLE TYPE                | MLCA002   2 Core Twist   Brown Braid   PVC |