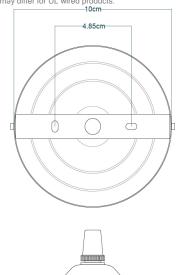

## Fixing Bracket MLROSE05GRIP | Antique Brass

\* Fixing bracket may differ for UL wired products.

MLP375ANTSLV

Antique Silver

| MATERIAL                  | Brass   Glass                              |
|---------------------------|--------------------------------------------|
| HEIGHT                    | 26cm   10.24"                              |
| WIDTH   DIAMETER          | 20cm   7.87"                               |
| LENGTH   PROJECTION       | n/a                                        |
| WEIGHT                    | 0.71KG   1.57lbs                           |
| LAMP HOLDER               | E27 or E26 *                               |
| MAX WATTAGE               | 40W x 1                                    |
| VOLTAGE                   | 220/240v or 110/120v *                     |
| IP RATING                 | 20                                         |
| CLASS PROTECTION          | I                                          |
| SHADE CODE                | GL155                                      |
| CABLE   CHAIN   BAR LENGT | 100cm   40"                                |
| CABLE TYPE                | MLCA001   2 Core Twist   Black Braid   PVC |

## Fixing Bracket MLROSE05GRIP | Antique Silver

\* Fixing bracket may differ for UL wired products.

MLP375POLBRS

**Polished Brass** 

| MATERIAL                  | Brass   Glass                              |
|---------------------------|--------------------------------------------|
| HEIGHT                    | 26cm   10.24"                              |
| WIDTH   DIAMETER          | 20cm   7.87"                               |
| LENGTH   PROJECTION       | n/a                                        |
| WEIGHT                    | 0.71KG   1.57lbs                           |
| LAMP HOLDER               | E27 or E26 *                               |
| MAX WATTAGE               | 40W x 1                                    |
| VOLTAGE                   | 220/240v or 110/120v *                     |
| IP RATING                 | 20                                         |
| CLASS PROTECTION          | I                                          |
| SHADE CODE                | GL155                                      |
| CABLE   CHAIN   BAR LENGT | 100cm   40"                                |
| CABLE TYPE                | MLCA001   2 Core Twist   Black Braid   PVC |