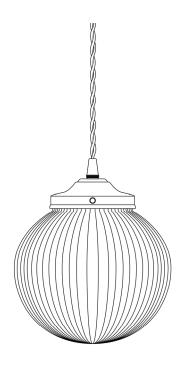

#### MLP375SATCHR Satin Chrome

| MATERIAL                  | Brass   Glass                              |
|---------------------------|--------------------------------------------|
| HEIGHT                    | 26cm   10.24"                              |
| WIDTH   DIAMETER          | 20cm   7.87"                               |
| LENGTH   PROJECTION       | n/a                                        |
| WEIGHT                    | 0.71KG   1.57lbs                           |
| LAMP HOLDER               | E27 or E26 *                               |
| MAX WATTAGE               | 40W x 1                                    |
| VOLTAGE                   | 220/240v or 110/120v *                     |
| IP RATING                 | 20                                         |
| CLASS PROTECTION          | I                                          |
| SHADE CODE                | GL155                                      |
| CABLE   CHAIN   BAR LENGT | 100cm   40"                                |
| CABLE TYPE                | MLCA001   2 Core Twist   Black Braid   PVC |