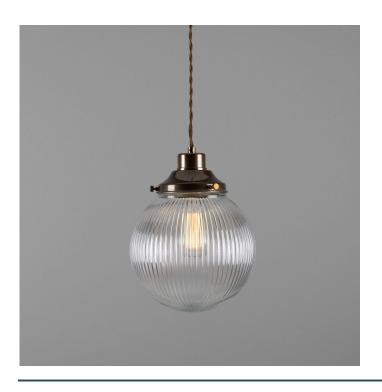

MLP375ANTBRS

**Antique Brass** 

| MATERIAL                  | Brass   Glass                              |
|---------------------------|--------------------------------------------|
| HEIGHT                    | 26cm   10.24"                              |
| WIDTH   DIAMETER          | 20cm   7.87"                               |
| LENGTH   PROJECTION       | n/a                                        |
| WEIGHT                    | 0.71KG   1.57lbs                           |
| LAMP HOLDER               | E27 or E26 *                               |
| MAX WATTAGE               | 40W x 1                                    |
| VOLTAGE                   | 220/240v or 110/120v *                     |
| IP RATING                 | 20                                         |
| CLASS PROTECTION          | ı                                          |
| SHADE CODE                | GL155                                      |
| CABLE   CHAIN   BAR LENGT | 100cm   40"                                |
| CABLE TYPE                | MLCA002   2 Core Twist   Brown Braid   PVC |

## Fixing Bracket MLROSE05GRIP | Antique Brass

\* Fixing bracket may differ for UL wired products.

MLP375ANTSLV

Antique Silver

| MATERIAL                  | Brass   Glass                              |
|---------------------------|--------------------------------------------|
| HEIGHT                    | 26cm   10.24"                              |
| WIDTH   DIAMETER          | 20cm   7.87"                               |
| LENGTH   PROJECTION       | n/a                                        |
| WEIGHT                    | 0.71KG   1.57lbs                           |
| LAMP HOLDER               | E27 or E26 *                               |
| MAX WATTAGE               | 40W x 1                                    |
| VOLTAGE                   | 220/240v or 110/120v *                     |
| IP RATING                 | 20                                         |
| CLASS PROTECTION          | I                                          |
| SHADE CODE                | GL155                                      |
| CABLE   CHAIN   BAR LENGT | 100cm   40"                                |
| CABLE TYPE                | MLCA001   2 Core Twist   Black Braid   PVC |