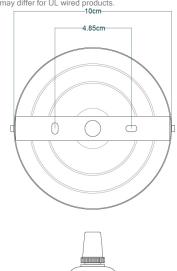

## Fixing Bracket MLROSE05GRIP | Antique Brass

\* Fixing bracket may differ for UL wired products.

MLP375ANTSLV

Antique Silver

| MATERIAL                  | Brass   Glass                              |
|---------------------------|--------------------------------------------|
| HEIGHT                    | 26cm   10.24"                              |
| WIDTH   DIAMETER          | 20cm   7.87"                               |
| LENGTH   PROJECTION       | n/a                                        |
| WEIGHT                    | 0.71KG   1.57lbs                           |
| LAMP HOLDER               | E27 or E26 *                               |
| MAX WATTAGE               | 40W x 1                                    |
| VOLTAGE                   | 220/240v or 110/120v *                     |
| IP RATING                 | 20                                         |
| CLASS PROTECTION          | I                                          |
| SHADE CODE                | GL155                                      |
| CABLE   CHAIN   BAR LENGT | 100cm   40"                                |
| CABLE TYPE                | MLCA001   2 Core Twist   Black Braid   PVC |

## Fixing Bracket MLROSE05GRIP | Antique Silver

\* Fixing bracket may differ for UL wired products.

MLP375POLBRS

**Polished Brass** 

| MATERIAL                  | Brass   Glass                              |
|---------------------------|--------------------------------------------|
| HEIGHT                    | 26cm   10.24"                              |
| WIDTH   DIAMETER          | 20cm   7.87"                               |
| LENGTH   PROJECTION       | n/a                                        |
| WEIGHT                    | 0.71KG   1.57lbs                           |
| LAMP HOLDER               | E27 or E26 *                               |
| MAX WATTAGE               | 40W x 1                                    |
| VOLTAGE                   | 220/240v or 110/120v *                     |
| IP RATING                 | 20                                         |
| CLASS PROTECTION          | I                                          |
| SHADE CODE                | GL155                                      |
| CABLE   CHAIN   BAR LENGT | 100cm   40"                                |
| CABLE TYPE                | MLCA001   2 Core Twist   Black Braid   PVC |

## Fixing Bracket MLROSE05GRIP | Polished Brass

\* Fixing bracket may differ for UL wired products.

MLP375POLCHR

Polished Chrome

| MATERIAL                  | Brass   Glass                              |
|---------------------------|--------------------------------------------|
| HEIGHT                    | 26cm   10.24"                              |
| WIDTH   DIAMETER          | 20cm   7.87"                               |
| LENGTH   PROJECTION       | n/a                                        |
| WEIGHT                    | 0.71KG   1.57lbs                           |
| LAMP HOLDER               | E27 or E26 *                               |
| MAX WATTAGE               | 40W x 1                                    |
| VOLTAGE                   | 220/240v or 110/120v *                     |
| IP RATING                 | 20                                         |
| CLASS PROTECTION          | ı                                          |
| SHADE CODE                | GL155                                      |
| CABLE   CHAIN   BAR LENGT | 100cm   40"                                |
| CABLE TYPE                | MLCA001   2 Core Twist   Black Braid   PVC |

## Fixing Bracket MLROSE05GRIP | Polished Chrome

\* Fixing bracket may differ for UL wired products.

MLP375SATBRS

Satin Brass

| MATERIAL                  | Brass   Glass                              |
|---------------------------|--------------------------------------------|
| HEIGHT                    | 26cm   10.24"                              |
| WIDTH   DIAMETER          | 20cm   7.87"                               |
| LENGTH   PROJECTION       | n/a                                        |
| WEIGHT                    | 0.71KG   1.57lbs                           |
| LAMP HOLDER               | E27 or E26 *                               |
| MAX WATTAGE               | 40W x 1                                    |
| VOLTAGE                   | 220/240v or 110/120v *                     |
| IP RATING                 | 20                                         |
| CLASS PROTECTION          | I                                          |
| SHADE CODE                | GL155                                      |
| CABLE   CHAIN   BAR LENGT | 100cm   40"                                |
| CABLE TYPE                | MLCA001   2 Core Twist   Black Braid   PVC |

## Fixing Bracket MLROSE05GRIP | Satin Brass

\* Fixing bracket may differ for UL wired products.

#### MLP375SATCHR Satin Chrome

| MATERIAL                  | Brass   Glass                              |
|---------------------------|--------------------------------------------|
| HEIGHT                    | 26cm   10.24"                              |
| WIDTH   DIAMETER          | 20cm   7.87"                               |
| LENGTH   PROJECTION       | n/a                                        |
| WEIGHT                    | 0.71KG   1.57lbs                           |
| LAMP HOLDER               | E27 or E26 *                               |
| MAX WATTAGE               | 40W x 1                                    |
| VOLTAGE                   | 220/240v or 110/120v *                     |
| IP RATING                 | 20                                         |
| CLASS PROTECTION          | I                                          |
| SHADE CODE                | GL155                                      |
| CABLE   CHAIN   BAR LENGT | 100cm   40"                                |
| CABLE TYPE                | MLCA001   2 Core Twist   Black Braid   PVC |

## Fixing Bracket MLROSE05GRIP | Satin Chrome

\* Fixing bracket may differ for UL wired products.