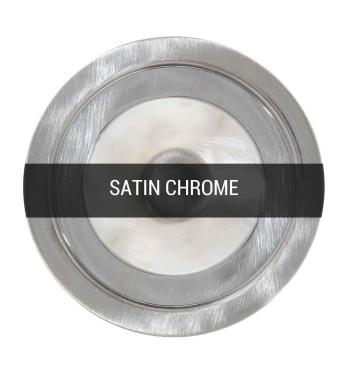

#### MLP375SATCHR Satin Chrome

| MATERIAL                  | Brass   Glass                              |
|---------------------------|--------------------------------------------|
| HEIGHT                    | 26cm   10.24"                              |
| WIDTH   DIAMETER          | 20cm   7.87"                               |
| LENGTH   PROJECTION       | n/a                                        |
| WEIGHT                    | 0.71KG   1.57lbs                           |
| LAMP HOLDER               | E27 or E26 *                               |
| MAX WATTAGE               | 40W x 1                                    |
| VOLTAGE                   | 220/240v or 110/120v *                     |
| IP RATING                 | 20                                         |
| CLASS PROTECTION          | I                                          |
| SHADE CODE                | GL155                                      |
| CABLE   CHAIN   BAR LENGT | 100cm   40"                                |
| CABLE TYPE                | MLCA001   2 Core Twist   Black Braid   PVC |