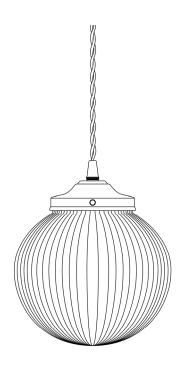

MLP375ANTBRS

**Antique Brass** 

| MATERIAL                  | Brass   Glass                              |
|---------------------------|--------------------------------------------|
| HEIGHT                    | 26cm   10.24"                              |
| WIDTH   DIAMETER          | 20cm   7.87"                               |
| LENGTH   PROJECTION       | n/a                                        |
| WEIGHT                    | 0.71KG   1.57lbs                           |
| LAMP HOLDER               | E27 or E26 *                               |
| MAX WATTAGE               | 40W x 1                                    |
| VOLTAGE                   | 220/240v or 110/120v *                     |
| IP RATING                 | 20                                         |
| CLASS PROTECTION          | ı                                          |
| SHADE CODE                | GL155                                      |
| CABLE   CHAIN   BAR LENGT | 100cm   40"                                |
| CABLE TYPE                | MLCA002   2 Core Twist   Brown Braid   PVC |