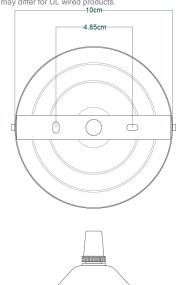

## Fixing Bracket MLROSE05GRIP | Antique Brass

\* Fixing bracket may differ for UL wired products.

MLP375ANTSLV

Antique Silver

| MATERIAL                  | Brass   Glass                              |
|---------------------------|--------------------------------------------|
| HEIGHT                    | 26cm   10.24"                              |
| WIDTH   DIAMETER          | 20cm   7.87"                               |
| LENGTH   PROJECTION       | n/a                                        |
| WEIGHT                    | 0.71KG   1.57lbs                           |
| LAMP HOLDER               | E27 or E26 *                               |
| MAX WATTAGE               | 40W x 1                                    |
| VOLTAGE                   | 220/240v or 110/120v *                     |
| IP RATING                 | 20                                         |
| CLASS PROTECTION          | I                                          |
| SHADE CODE                | GL155                                      |
| CABLE   CHAIN   BAR LENGT | 100cm   40"                                |
| CABLE TYPE                | MLCA001   2 Core Twist   Black Braid   PVC |

## Fixing Bracket MLROSE05GRIP | Antique Silver

\* Fixing bracket may differ for UL wired products.

MLP375POLBRS

**Polished Brass** 

| MATERIAL                  | Brass   Glass                              |
|---------------------------|--------------------------------------------|
| HEIGHT                    | 26cm   10.24"                              |
| WIDTH   DIAMETER          | 20cm   7.87"                               |
| LENGTH   PROJECTION       | n/a                                        |
| WEIGHT                    | 0.71KG   1.57lbs                           |
| LAMP HOLDER               | E27 or E26 *                               |
| MAX WATTAGE               | 40W x 1                                    |
| VOLTAGE                   | 220/240v or 110/120v *                     |
| IP RATING                 | 20                                         |
| CLASS PROTECTION          | I                                          |
| SHADE CODE                | GL155                                      |
| CABLE   CHAIN   BAR LENGT | 100cm   40"                                |
| CABLE TYPE                | MLCA001   2 Core Twist   Black Braid   PVC |

## Fixing Bracket MLROSE05GRIP | Polished Brass

\* Fixing bracket may differ for UL wired products.

MLP375POLCHR

Polished Chrome

| MATERIAL                  | Brass   Glass                              |
|---------------------------|--------------------------------------------|
| HEIGHT                    | 26cm   10.24"                              |
| WIDTH   DIAMETER          | 20cm   7.87"                               |
| LENGTH   PROJECTION       | n/a                                        |
| WEIGHT                    | 0.71KG   1.57lbs                           |
| LAMP HOLDER               | E27 or E26 *                               |
| MAX WATTAGE               | 40W x 1                                    |
| VOLTAGE                   | 220/240v or 110/120v *                     |
| IP RATING                 | 20                                         |
| CLASS PROTECTION          | ı                                          |
| SHADE CODE                | GL155                                      |
| CABLE   CHAIN   BAR LENGT | 100cm   40"                                |
| CABLE TYPE                | MLCA001   2 Core Twist   Black Braid   PVC |

## Fixing Bracket MLROSE05GRIP | Polished Chrome

\* Fixing bracket may differ for UL wired products.

MLP375SATBRS

Satin Brass

| MATERIAL                  | Brass   Glass                              |
|---------------------------|--------------------------------------------|
| HEIGHT                    | 26cm   10.24"                              |
| WIDTH   DIAMETER          | 20cm   7.87"                               |
| LENGTH   PROJECTION       | n/a                                        |
| WEIGHT                    | 0.71KG   1.57lbs                           |
| LAMP HOLDER               | E27 or E26 *                               |
| MAX WATTAGE               | 40W x 1                                    |
| VOLTAGE                   | 220/240v or 110/120v *                     |
| IP RATING                 | 20                                         |
| CLASS PROTECTION          | I                                          |
| SHADE CODE                | GL155                                      |
| CABLE   CHAIN   BAR LENGT | 100cm   40"                                |
| CABLE TYPE                | MLCA001   2 Core Twist   Black Braid   PVC |

## Fixing Bracket MLROSE05GRIP | Satin Brass

\* Fixing bracket may differ for UL wired products.

## Fixing Bracket MLROSE05GRIP | Satin Chrome

\* Fixing bracket may differ for UL wired products.