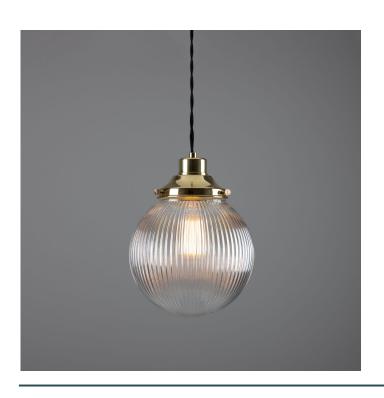

MLP375ANTBRS

**Antique Brass** 

| MATERIAL                  | Brass   Glass                              |
|---------------------------|--------------------------------------------|
| HEIGHT                    | 26cm   10.24"                              |
| WIDTH   DIAMETER          | 20cm   7.87"                               |
| LENGTH   PROJECTION       | n/a                                        |
| WEIGHT                    | 0.71KG   1.57lbs                           |
| LAMP HOLDER               | E27 or E26 *                               |
| MAX WATTAGE               | 40W x 1                                    |
| VOLTAGE                   | 220/240v or 110/120v *                     |
| IP RATING                 | 20                                         |
| CLASS PROTECTION          | ı                                          |
| SHADE CODE                | GL155                                      |
| CABLE   CHAIN   BAR LENGT | 100cm   40"                                |
| CABLE TYPE                | MLCA002   2 Core Twist   Brown Braid   PVC |

## Fixing Bracket MLROSE05GRIP | Antique Brass

\* Fixing bracket may differ for UL wired products.

MLP375ANTSLV

Antique Silver

| MATERIAL                  | Brass   Glass                              |
|---------------------------|--------------------------------------------|
| HEIGHT                    | 26cm   10.24"                              |
| WIDTH   DIAMETER          | 20cm   7.87"                               |
| LENGTH   PROJECTION       | n/a                                        |
| WEIGHT                    | 0.71KG   1.57lbs                           |
| LAMP HOLDER               | E27 or E26 *                               |
| MAX WATTAGE               | 40W x 1                                    |
| VOLTAGE                   | 220/240v or 110/120v *                     |
| IP RATING                 | 20                                         |
| CLASS PROTECTION          | I                                          |
| SHADE CODE                | GL155                                      |
| CABLE   CHAIN   BAR LENGT | 100cm   40"                                |
| CABLE TYPE                | MLCA001   2 Core Twist   Black Braid   PVC |