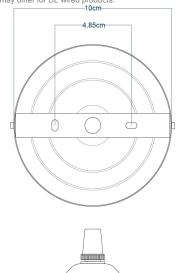

## Fixing Bracket MLROSE05GRIP | Antique Brass

\* Fixing bracket may differ for UL wired products.

MLP375ANTSLV

Antique Silver

| MATERIAL                  | Brass   Glass                              |
|---------------------------|--------------------------------------------|
| HEIGHT                    | 26cm   10.24"                              |
| WIDTH   DIAMETER          | 20cm   7.87"                               |
| LENGTH   PROJECTION       | n/a                                        |
| WEIGHT                    | 0.71KG   1.57lbs                           |
| LAMP HOLDER               | E27 or E26 *                               |
| MAX WATTAGE               | 40W x 1                                    |
| VOLTAGE                   | 220/240v or 110/120v *                     |
| IP RATING                 | 20                                         |
| CLASS PROTECTION          | I                                          |
| SHADE CODE                | GL155                                      |
| CABLE   CHAIN   BAR LENGT | 100cm   40"                                |
| CABLE TYPE                | MLCA001   2 Core Twist   Black Braid   PVC |