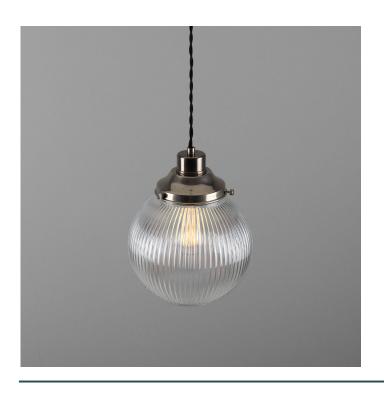

MLP375ANTBRS

**Antique Brass** 

| MATERIAL                  | Brass   Glass                              |
|---------------------------|--------------------------------------------|
| HEIGHT                    | 26cm   10.24"                              |
| WIDTH   DIAMETER          | 20cm   7.87"                               |
| LENGTH   PROJECTION       | n/a                                        |
| WEIGHT                    | 0.71KG   1.57lbs                           |
| LAMP HOLDER               | E27 or E26 *                               |
| MAX WATTAGE               | 40W x 1                                    |
| VOLTAGE                   | 220/240v or 110/120v *                     |
| IP RATING                 | 20                                         |
| CLASS PROTECTION          | ı                                          |
| SHADE CODE                | GL155                                      |
| CABLE   CHAIN   BAR LENGT | 100cm   40"                                |
| CABLE TYPE                | MLCA002   2 Core Twist   Brown Braid   PVC |

## Fixing Bracket MLROSE05GRIP | Antique Brass

\* Fixing bracket may differ for UL wired products.

MLP375ANTSLV

Antique Silver

| MATERIAL                  | Brass   Glass                              |
|---------------------------|--------------------------------------------|
| HEIGHT                    | 26cm   10.24"                              |
| WIDTH   DIAMETER          | 20cm   7.87"                               |
| LENGTH   PROJECTION       | n/a                                        |
| WEIGHT                    | 0.71KG   1.57lbs                           |
| LAMP HOLDER               | E27 or E26 *                               |
| MAX WATTAGE               | 40W x 1                                    |
| VOLTAGE                   | 220/240v or 110/120v *                     |
| IP RATING                 | 20                                         |
| CLASS PROTECTION          | I                                          |
| SHADE CODE                | GL155                                      |
| CABLE   CHAIN   BAR LENGT | 100cm   40"                                |
| CABLE TYPE                | MLCA001   2 Core Twist   Black Braid   PVC |

## Fixing Bracket MLROSE05GRIP | Antique Silver

\* Fixing bracket may differ for UL wired products.

MLP375POLBRS

**Polished Brass** 

| MATERIAL                  | Brass   Glass                              |
|---------------------------|--------------------------------------------|
| HEIGHT                    | 26cm   10.24"                              |
| WIDTH   DIAMETER          | 20cm   7.87"                               |
| LENGTH   PROJECTION       | n/a                                        |
| WEIGHT                    | 0.71KG   1.57lbs                           |
| LAMP HOLDER               | E27 or E26 *                               |
| MAX WATTAGE               | 40W x 1                                    |
| VOLTAGE                   | 220/240v or 110/120v *                     |
| IP RATING                 | 20                                         |
| CLASS PROTECTION          | I                                          |
| SHADE CODE                | GL155                                      |
| CABLE   CHAIN   BAR LENGT | 100cm   40"                                |
| CABLE TYPE                | MLCA001   2 Core Twist   Black Braid   PVC |