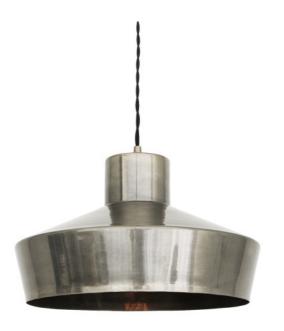

#### Antique Silver MLP327ANTSLV

| MATERIAL                 | Brass                                      |
|--------------------------|--------------------------------------------|
| HEIGHT                   | 21cm   8.27"                               |
| WIDTH   DIAMETER         | 32cm   12.6"                               |
| LENGTH   PROJECTION      | n/a                                        |
| WEIGHT                   | 1KG   2.2lbs                               |
| LAMPHOLDER               | E27 x 1                                    |
| MAX WATTAGE              | 40W x 1                                    |
| VOLTAGE                  | 220/240v                                   |
| IP RATING                | 20                                         |
| CLASS PROTECTION         | I                                          |
| SHADE                    |                                            |
| FLEX   BAR   CHAIN LENGT | 100cm   40"                                |
| CABLE TYPE               | MLCA001   2 Core Twist   Black Braid   PVC |