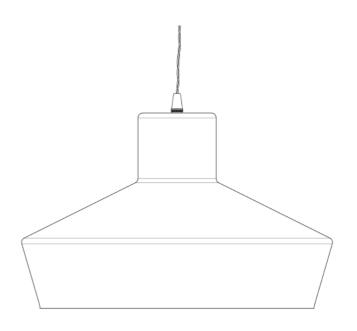

#### MLP327ANTBRS **Antique Brass**

| MATERIAL                 | Brass                                      |
|--------------------------|--------------------------------------------|
| HEIGHT                   | 21cm   8.27"                               |
| WIDTH   DIAMETER         | 32cm   12.6"                               |
| LENGTH   PROJECTION      | n/a                                        |
| WEIGHT                   | 1KG   2.2lbs                               |
| LAMPHOLDER               | E27 x 1                                    |
| MAX WATTAGE              | 40W x 1                                    |
| VOLTAGE                  | 220/240v                                   |
| IP RATING                | 20                                         |
| CLASS PROTECTION         | I                                          |
| SHADE                    | -                                          |
| FLEX   BAR   CHAIN LENGT | 100cm   40"                                |
| CABLE TYPE               | MLCA002   2 Core Twist   Brown Braid   PVC |