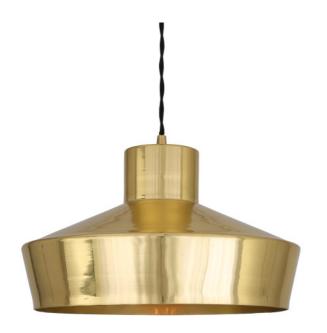

#### MLP327ANTBRS **Antique Brass**

| MATERIAL                 | Brass                                      |
|--------------------------|--------------------------------------------|
| HEIGHT                   | 21cm   8.27"                               |
| WIDTH   DIAMETER         | 32cm   12.6"                               |
| LENGTH   PROJECTION      | n/a                                        |
| WEIGHT                   | 1KG   2.2lbs                               |
| LAMPHOLDER               | E27 x 1                                    |
| MAX WATTAGE              | 40W x 1                                    |
| VOLTAGE                  | 220/240v                                   |
| IP RATING                | 20                                         |
| CLASS PROTECTION         | I                                          |
| SHADE                    | -                                          |
| FLEX   BAR   CHAIN LENGT | 100cm   40"                                |
| CABLE TYPE               | MLCA002   2 Core Twist   Brown Braid   PVC |