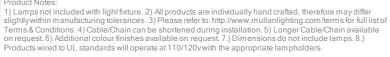

#### MLP327SATBRS Satin Brass

| MATERIAL                 | Brass                                      | Fixing Bracket | MLROSE05GRIP   Satin Brass |
|--------------------------|--------------------------------------------|----------------|----------------------------|
| HEIGHT                   | 21cm   8.27''                              |                |                            |
| WIDTH   DIAMETER         | 32cm   12.6"                               |                |                            |
| LENGTH   PROJECTION      | n/a                                        |                |                            |
| WEIGHT                   | 1KG   2.2lbs                               |                |                            |
| LAMPHOLDER               | E27 x 1                                    |                |                            |
| MAX WATTAGE              | 40W x 1                                    |                |                            |
| VOLTAGE                  | 220/240v                                   |                |                            |
| IP RATING                | 20                                         |                |                            |
| CLASS PROTECTION         | I                                          |                |                            |
| SHADE                    | -                                          |                |                            |
| FLEX   BAR   CHAIN LENGT | 100cm   40"                                |                |                            |
| CABLE TYPE               | MLCA001   2 Core Twist   Black Braid   PVC |                |                            |