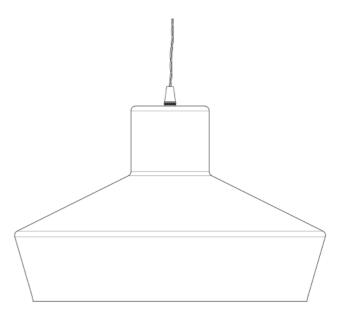

#### Antique Silver MLP327ANTSLV

| MATERIAL                 | Brass                                      |
|--------------------------|--------------------------------------------|
| HEIGHT                   | 21cm   8.27"                               |
| WIDTH   DIAMETER         | 32cm   12.6"                               |
| LENGTH   PROJECTION      | n/a                                        |
| WEIGHT                   | 1KG   2.2lbs                               |
| LAMPHOLDER               | E27 x 1                                    |
| MAX WATTAGE              | 40W x 1                                    |
| VOLTAGE                  | 220/240v                                   |
| IP RATING                | 20                                         |
| CLASS PROTECTION         | I                                          |
| SHADE                    |                                            |
| FLEX   BAR   CHAIN LENGT | 100cm   40"                                |
| CABLE TYPE               | MLCA001   2 Core Twist   Black Braid   PVC |