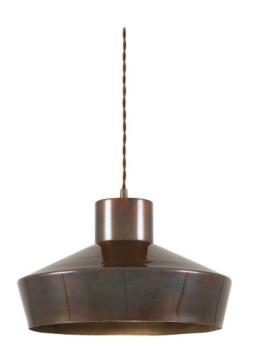

#### MLP327ANTBRS **Antique Brass**

| MATERIAL                 | Brass                                      |
|--------------------------|--------------------------------------------|
| HEIGHT                   | 21cm   8.27"                               |
| WIDTH   DIAMETER         | 32cm   12.6"                               |
| LENGTH   PROJECTION      | n/a                                        |
| WEIGHT                   | 1KG   2.2lbs                               |
| LAMPHOLDER               | E27 x 1                                    |
| MAX WATTAGE              | 40W x 1                                    |
| VOLTAGE                  | 220/240v                                   |
| IP RATING                | 20                                         |
| CLASS PROTECTION         | I                                          |
| SHADE                    | -                                          |
| FLEX   BAR   CHAIN LENGT | 100cm   40"                                |
| CABLE TYPE               | MLCA002   2 Core Twist   Brown Braid   PVC |