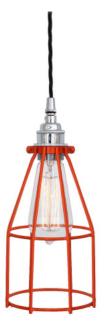

### MLP258PCORG Orange

| MATERIAL                 | Brass   Steel                              |
|--------------------------|--------------------------------------------|
| HEIGHT                   | 26cm   10.24"                              |
| WIDTH   DIAMETER         | 12cm   4.72"                               |
| LENGTH   PROJECTION      | n/a                                        |
| WEIGHT                   | 0.55KG   1.21lbs                           |
| LAMPHOLDER               | E27 x 1                                    |
| MAX WATTAGE              | 60W x 1                                    |
| VOLTAGE                  | 220/240v                                   |
| IP RATING                | 20                                         |
| CLASS PROTECTION         | 1                                          |
| SHADE                    |                                            |
| FLEX   BAR   CHAIN LENGT | 100cm   40"                                |
| CABLE TYPE               | MLCA020   3 Core Twist   Black Braid   PVC |

#### **RAZE** Pendant MLP258PCRED Red

| MATERIAL                 | Brass   Steel                              |
|--------------------------|--------------------------------------------|
| HEIGHT                   | 26cm   10.24"                              |
| WIDTH   DIAMETER         | 12cm   4.72"                               |
| LENGTH   PROJECTION      | n/a                                        |
| WEIGHT                   | 0.55KG   1.21lbs                           |
| LAMPHOLDER               | E27 x 1                                    |
| MAX WATTAGE              | 60W x 1                                    |
| VOLTAGE                  | 220/240v                                   |
| IP RATING                | 20                                         |
| CLASS PROTECTION         | I                                          |
| SHADE                    |                                            |
| FLEX   BAR   CHAIN LENGT | 100cm   40"                                |
| CABLE TYPE               | MLCA020   3 Core Twist   Black Braid   PVC |