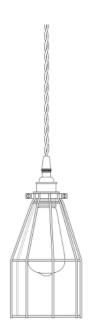

#### **RAZE** Pendant MLP258PCBLK **Black**

| MATERIAL                 | Brass   Steel                              |
|--------------------------|--------------------------------------------|
| HEIGHT                   | 26cm   10.24"                              |
| WIDTH   DIAMETER         | 12cm   4.72"                               |
| LENGTH   PROJECTION      | n/a                                        |
| WEIGHT                   | 0.55KG   1.21lbs                           |
| LAMPHOLDER               | E27 x 1                                    |
| MAX WATTAGE              | 60W x 1                                    |
| VOLTAGE                  | 220/240v                                   |
| IP RATING                | 20                                         |
| CLASS PROTECTION         | I                                          |
| SHADE                    | -                                          |
| FLEX   BAR   CHAIN LENGT | 100cm   40"                                |
| CABLE TYPE               | MLCA020   3 Core Twist   Black Braid   PVC |