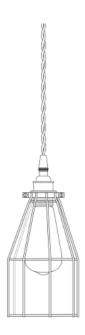

#### **RAZE** Pendant MLP258PCBLK **Black**

| MATERIAL                 | Brass   Steel                              |
|--------------------------|--------------------------------------------|
| HEIGHT                   | 26cm   10.24"                              |
| WIDTH   DIAMETER         | 12cm   4.72"                               |
| LENGTH   PROJECTION      | n/a                                        |
| WEIGHT                   | 0.55KG   1.21lbs                           |
| LAMPHOLDER               | E27 x 1                                    |
| MAX WATTAGE              | 60W x 1                                    |
| VOLTAGE                  | 220/240v                                   |
| IP RATING                | 20                                         |
| CLASS PROTECTION         | I                                          |
| SHADE                    | -                                          |
| FLEX   BAR   CHAIN LENGT | 100cm   40"                                |
| CABLE TYPE               | MLCA020   3 Core Twist   Black Braid   PVC |