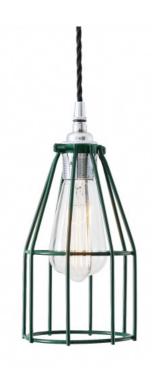

### MLP258PCRGR Racing Green

| MATERIAL                 | Brass   Steel                              |
|--------------------------|--------------------------------------------|
| HEIGHT                   | 26cm   10.24"                              |
| WIDTH   DIAMETER         | 12cm   4.72"                               |
| LENGTH   PROJECTION      | n/a                                        |
| WEIGHT                   | 0.55KG   1.21lbs                           |
| LAMPHOLDER               | E27 x 1                                    |
| MAX WATTAGE              | 60W x 1                                    |
| VOLTAGE                  | 220/240v                                   |
| IP RATING                | 20                                         |
| CLASS PROTECTION         | ı                                          |
| SHADE                    |                                            |
| FLEX   BAR   CHAIN LENGT | 100cm   40"                                |
| CABLE TYPE               | MLCA020   3 Core Twist   Black Braid   PVC |