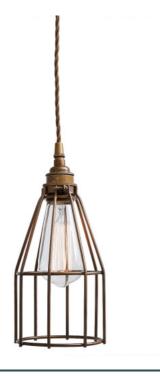

## **RAZE** Pendant MLP258PCBRZ

**Bronze** 

| MATERIAL                 | Brass   Steel                              |
|--------------------------|--------------------------------------------|
| HEIGHT                   | 26cm   10.24"                              |
| WIDTH   DIAMETER         | 12cm   4.72"                               |
| LENGTH   PROJECTION      | n/a                                        |
| WEIGHT                   | 0.55KG   1.21lbs                           |
| LAMPHOLDER               | E27 x 1                                    |
| MAX WATTAGE              | 60W x 1                                    |
| VOLTAGE                  | 220/240v                                   |
| IP RATING                | 20                                         |
| CLASS PROTECTION         | 1                                          |
| SHADE                    |                                            |
| FLEX   BAR   CHAIN LENGT | 100cm   40"                                |
| CABLE TYPE               | MLCA007   3 Core Twist   Brown Braid   PVC |