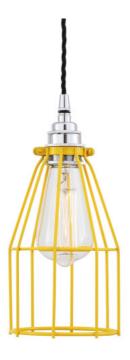

### MLP258PCYLW Yellow

| MATERIAL                 | Brass   Steel                              |
|--------------------------|--------------------------------------------|
| HEIGHT                   | 26cm   10.24"                              |
| WIDTH   DIAMETER         | 12cm   4.72"                               |
| LENGTH   PROJECTION      | n/a                                        |
| WEIGHT                   | 0.55KG   1.21lbs                           |
| LAMPHOLDER               | E27 x 1                                    |
| MAX WATTAGE              | 60W x 1                                    |
| VOLTAGE                  | 220/240v                                   |
| IP RATING                | 20                                         |
| CLASS PROTECTION         | I                                          |
| SHADE                    |                                            |
| FLEX   BAR   CHAIN LENGT | 100cm   40"                                |
| CABLE TYPE               | MLCA020   3 Core Twist   Black Braid   PVC |