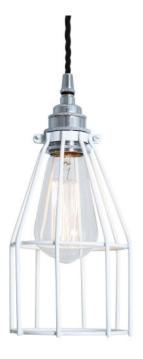

### MLP258PCWTE White

| MATERIAL                 | Brass   Steel                              |
|--------------------------|--------------------------------------------|
| HEIGHT                   | 26cm   10.24"                              |
| WIDTH   DIAMETER         | 12cm   4.72"                               |
| LENGTH   PROJECTION      | n/a                                        |
| WEIGHT                   | 0.55KG   1.21lbs                           |
| LAMPHOLDER               | E27 x 1                                    |
| MAX WATTAGE              | 60W x 1                                    |
| VOLTAGE                  | 220/240v                                   |
| IP RATING                | 20                                         |
| CLASS PROTECTION         | I                                          |
| SHADE                    | -                                          |
| FLEX   BAR   CHAIN LENGT | 100cm   40"                                |
| CABLE TYPE               | MLCA020   3 Core Twist   Black Braid   PVC |