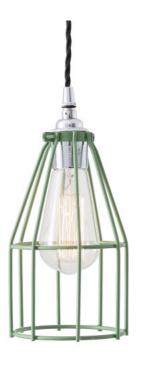

### MLP258PCGRN Sage Green

| MATERIAL                 | Brass   Steel                              |
|--------------------------|--------------------------------------------|
| HEIGHT                   | 26cm   10.24"                              |
| WIDTH   DIAMETER         | 12cm   4.72"                               |
| LENGTH   PROJECTION      | n/a                                        |
| WEIGHT                   | 0.55KG   1.21lbs                           |
| LAMPHOLDER               | E27 x 1                                    |
| MAX WATTAGE              | 60W x 1                                    |
| VOLTAGE                  | 220/240v                                   |
| IP RATING                | 20                                         |
| CLASS PROTECTION         | ı                                          |
| SHADE                    |                                            |
| FLEX   BAR   CHAIN LENGT | 100cm   40"                                |
| CABLE TYPE               | MLCA020   3 Core Twist   Black Braid   PVC |

### MLP258PCRGR Racing Green

| MATERIAL                 | Brass   Steel                              |
|--------------------------|--------------------------------------------|
| HEIGHT                   | 26cm   10.24"                              |
| WIDTH   DIAMETER         | 12cm   4.72"                               |
| LENGTH   PROJECTION      | n/a                                        |
| WEIGHT                   | 0.55KG   1.21lbs                           |
| LAMPHOLDER               | E27 x 1                                    |
| MAX WATTAGE              | 60W x 1                                    |
| VOLTAGE                  | 220/240v                                   |
| IP RATING                | 20                                         |
| CLASS PROTECTION         | ı                                          |
| SHADE                    |                                            |
| FLEX   BAR   CHAIN LENGT | 100cm   40"                                |
| CABLE TYPE               | MLCA020   3 Core Twist   Black Braid   PVC |