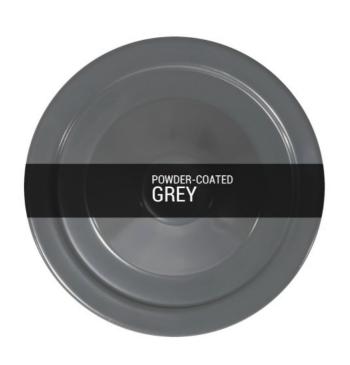

### MLP258PCGRY Grey

| MATERIAL                 | Brass   Steel                              |
|--------------------------|--------------------------------------------|
| HEIGHT                   | 26cm   10.24"                              |
| WIDTH   DIAMETER         | 12cm   4.72"                               |
| LENGTH   PROJECTION      | n/a                                        |
| WEIGHT                   | 0.55KG   1.21lbs                           |
| LAMPHOLDER               | E27 x 1                                    |
| MAX WATTAGE              | 60W x 1                                    |
| VOLTAGE                  | 220/240v                                   |
| IP RATING                | 20                                         |
| CLASS PROTECTION         | I                                          |
| SHADE                    | -                                          |
| FLEX   BAR   CHAIN LENGT | 100cm   40"                                |
| CABLE TYPE               | MLCA020   3 Core Twist   Black Braid   PVC |