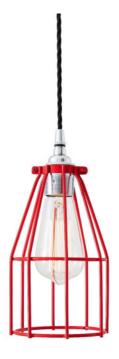

#### **RAZE** Pendant MLP258PCRED Red

| MATERIAL                 | Brass   Steel                              |
|--------------------------|--------------------------------------------|
| HEIGHT                   | 26cm   10.24"                              |
| WIDTH   DIAMETER         | 12cm   4.72"                               |
| LENGTH   PROJECTION      | n/a                                        |
| WEIGHT                   | 0.55KG   1.21lbs                           |
| LAMPHOLDER               | E27 x 1                                    |
| MAX WATTAGE              | 60W x 1                                    |
| VOLTAGE                  | 220/240v                                   |
| IP RATING                | 20                                         |
| CLASS PROTECTION         | I                                          |
| SHADE                    |                                            |
| FLEX   BAR   CHAIN LENGT | 100cm   40"                                |
| CABLE TYPE               | MLCA020   3 Core Twist   Black Braid   PVC |