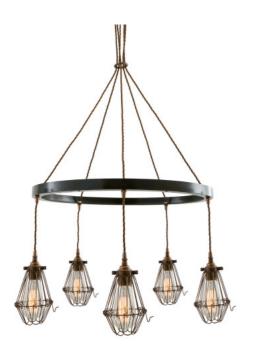

## **PRAIA Chandelier**

## **Antique Brass** MLF194ANTBRS

| MATERIAL                  | Brass   Steel                              |
|---------------------------|--------------------------------------------|
| HEIGHT                    | 55cm   21.65"                              |
| WIDTH   DIAMETER          | 70cm   27.56"                              |
| LENGTH   PROJECTION       | n/a                                        |
| WEIGHT                    | 6KG   13.23lbs                             |
| LAMPHOLDER                | E27 x 5                                    |
| MAX WATTAGE               | 60W x 5                                    |
| VOLTAGE                   | 220/240v                                   |
| IP RATING                 | 20                                         |
| CLASS PROTECTION          | I                                          |
| SHADE                     | -                                          |
| FLEX   BAR   CHAIN LENGTH | 100cm   40"                                |
| CABLE TYPE                | MLCA007   3 Core Twist   Brown Braid   PVC |