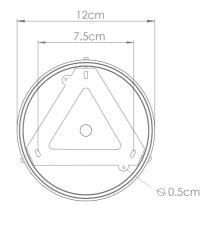

## Fixing Bracket MLWB17|Antique Brass

Product Notes:

1) Lamps not included with light fixture. 2) All products are individually hand crafted, therefore may differ slightly within manufacturing tolerances. 3) Please refer to: http://www.mullanlighting.com/terms for full list of Terms & Conditions. 4) Cable/Chain can be shortened during installation. 5) Longer Cable/Chain available on request. 6) Additional colour finishes available on request. 7.) Dimensions do not include lamps. 8.)