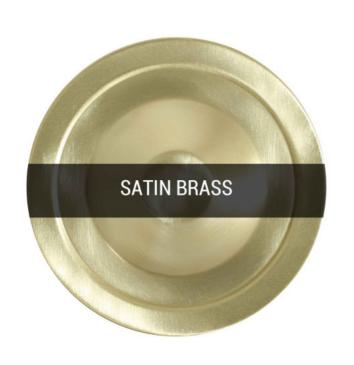

#### MLP233SATBRS Satin Brass

| MATERIAL                 | Brass                                      |
|--------------------------|--------------------------------------------|
| HEIGHT                   | 12cm   4.72"                               |
| WIDTH   DIAMETER         | 13cm   5.12"                               |
| LENGTH   PROJECTION      | n/a                                        |
| WEIGHT                   | 0.36KG   0.79lbs                           |
| LAMPHOLDER               | G9 x 1                                     |
| MAX WATTAGE              | 6.5W x 1                                   |
| VOLTAGE                  | 220/240v                                   |
| IP RATING                | 20                                         |
| CLASS PROTECTION         | ı                                          |
| SHADE                    |                                            |
| FLEX   BAR   CHAIN LENGT | 100cm   40"                                |
| CABLE TYPE               | MLCA001   2 Core Twist   Black Braid   PVC |

Fixing Bracket MLROSE05GRIP | Satin Brass