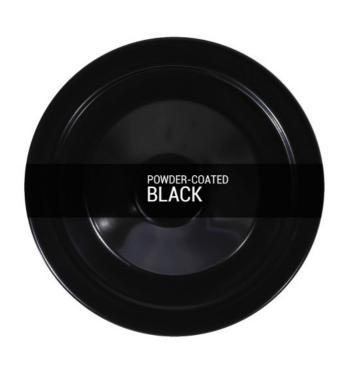

#### MLP233PCBLK **Black**

| MATERIAL                 | Brass                                      |
|--------------------------|--------------------------------------------|
| HEIGHT                   | 12cm   4.72"                               |
| WIDTH   DIAMETER         | 13cm   5.12"                               |
| LENGTH   PROJECTION      | n/a                                        |
| WEIGHT                   | 0.36KG   0.79lbs                           |
| LAMPHOLDER               | G9 x 1                                     |
| MAX WATTAGE              | 6.5W x 1                                   |
| VOLTAGE                  | 220/240v                                   |
| IP RATING                | 20                                         |
| CLASS PROTECTION         | I                                          |
| SHADE                    |                                            |
| FLEX   BAR   CHAIN LENGT | 100cm   40"                                |
| CABLE TYPE               | MLCA001   2 Core Twist   Black Braid   PVC |

#### Fixing Bracket MLROSE05GRIP | Black