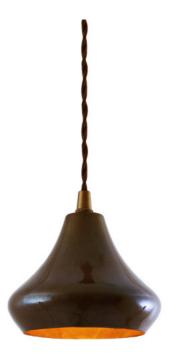

#### MLP233ANTBRS **Antique Brass**

| MATERIAL                 | Brass                                      |
|--------------------------|--------------------------------------------|
| HEIGHT                   | 12cm   4.72"                               |
| WIDTH   DIAMETER         | 13cm   5.12"                               |
| LENGTH   PROJECTION      | n/a                                        |
| WEIGHT                   | 0.36KG   0.79lbs                           |
| LAMPHOLDER               | G9 x 1                                     |
| MAX WATTAGE              | 6.5W x 1                                   |
| VOLTAGE                  | 220/240v                                   |
| IP RATING                | 20                                         |
| CLASS PROTECTION         | I                                          |
| SHADE                    |                                            |
| FLEX   BAR   CHAIN LENGT | 100cm   40"                                |
| CABLE TYPE               | MLCA002   2 Core Twist   Brown Braid   PVC |

Fixing Bracket MLROSE05GRIP | Antique Brass