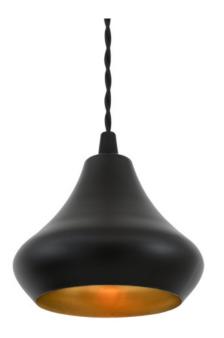

#### MLP233PCMBK Matt Black

| MATERIAL                 | Brass                                      |
|--------------------------|--------------------------------------------|
| HEIGHT                   | 12cm   4.72"                               |
| WIDTH   DIAMETER         | 13cm   5.12"                               |
| LENGTH   PROJECTION      | n/a                                        |
| WEIGHT                   | 0.36KG   0.79lbs                           |
| LAMPHOLDER               | G9 x 1                                     |
| MAX WATTAGE              | 6.5W x 1                                   |
| VOLTAGE                  | 220/240v                                   |
| IP RATING                | 20                                         |
| CLASS PROTECTION         | I                                          |
| SHADE                    |                                            |
| FLEX   BAR   CHAIN LENGT | 100cm   40"                                |
| CABLE TYPE               | MLCA001   2 Core Twist   Black Braid   PVC |

### Fixing Bracket MLROSE05GRIP | Matt Black