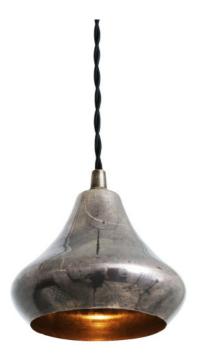

#### Antique Silver MLP233ANTSLV

| MATERIAL                 | Brass                                      |
|--------------------------|--------------------------------------------|
| HEIGHT                   | 12cm   4.72"                               |
| WIDTH   DIAMETER         | 13cm   5.12"                               |
| LENGTH   PROJECTION      | n/a                                        |
| WEIGHT                   | 0.36KG   0.79lbs                           |
| LAMPHOLDER               | G9 x 1                                     |
| MAX WATTAGE              | 6.5W x 1                                   |
| VOLTAGE                  | 220/240v                                   |
| IP RATING                | 20                                         |
| CLASS PROTECTION         | ı                                          |
| SHADE                    |                                            |
| FLEX   BAR   CHAIN LENGT | 100cm   40"                                |
| CABLE TYPE               | MLCA001   2 Core Twist   Black Braid   PVC |

Fixing Bracket MLROSE05GRIP | Antique Silver