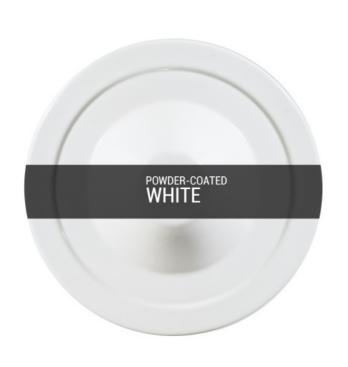

#### MLP233PCWTE White

| MATERIAL                 | Brass                                      |
|--------------------------|--------------------------------------------|
| HEIGHT                   | 12cm   4.72"                               |
| WIDTH   DIAMETER         | 13cm   5.12"                               |
| LENGTH   PROJECTION      | n/a                                        |
| WEIGHT                   | 0.36KG   0.79lbs                           |
| LAMPHOLDER               | G9 x 1                                     |
| MAX WATTAGE              | 6.5W x 1                                   |
| VOLTAGE                  | 220/240v                                   |
| IP RATING                | 20                                         |
| CLASS PROTECTION         | I                                          |
| SHADE                    |                                            |
| FLEX   BAR   CHAIN LENGT | 100cm   40"                                |
| CABLE TYPE               | MLCA001   2 Core Twist   Black Braid   PVC |

Fixing Bracket MLROSE05GRIP | White