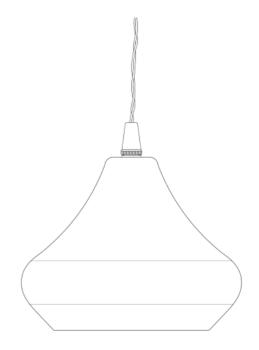

#### MLP233PCWTE White

| MATERIAL                 | Brass                                      |
|--------------------------|--------------------------------------------|
| HEIGHT                   | 12cm   4.72"                               |
| WIDTH   DIAMETER         | 13cm   5.12"                               |
| LENGTH   PROJECTION      | n/a                                        |
| WEIGHT                   | 0.36KG   0.79lbs                           |
| LAMPHOLDER               | G9 x 1                                     |
| MAX WATTAGE              | 6.5W x 1                                   |
| VOLTAGE                  | 220/240v                                   |
| IP RATING                | 20                                         |
| CLASS PROTECTION         | I                                          |
| SHADE                    |                                            |
| FLEX   BAR   CHAIN LENGT | 100cm   40"                                |
| CABLE TYPE               | MLCA001   2 Core Twist   Black Braid   PVC |