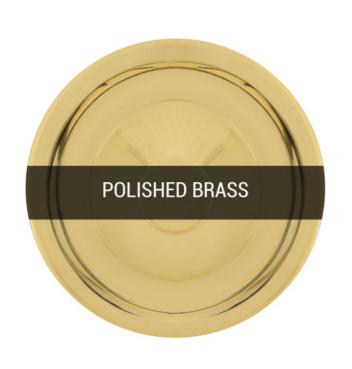

### MLP233POLBRS

### **Polished Brass**

| MATERIAL                 | Brass                                      |
|--------------------------|--------------------------------------------|
| HEIGHT                   | 12cm   4.72"                               |
| WIDTH   DIAMETER         | 13cm   5.12"                               |
| LENGTH   PROJECTION      | n/a                                        |
| WEIGHT                   | 0.36KG   0.79lbs                           |
| LAMPHOLDER               | G9 x 1                                     |
| MAX WATTAGE              | 6.5W x 1                                   |
| VOLTAGE                  | 220/240v                                   |
| IP RATING                | 20                                         |
| CLASS PROTECTION         | I                                          |
| SHADE                    | -                                          |
| FLEX   BAR   CHAIN LENGT | 100cm   40"                                |
| CABLE TYPE               | MLCA001   2 Core Twist   Black Braid   PVC |

#### Fixing Bracket MLROSE05GRIP | Polished Brass