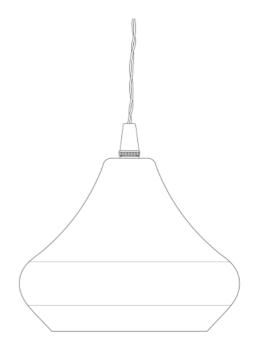

#### MLP233ANTBRS **Antique Brass**

| MATERIAL                 | Brass                                      |
|--------------------------|--------------------------------------------|
| HEIGHT                   | 12cm   4.72"                               |
| WIDTH   DIAMETER         | 13cm   5.12"                               |
| LENGTH   PROJECTION      | n/a                                        |
| WEIGHT                   | 0.36KG   0.79lbs                           |
| LAMPHOLDER               | G9 x 1                                     |
| MAX WATTAGE              | 6.5W x 1                                   |
| VOLTAGE                  | 220/240v                                   |
| IP RATING                | 20                                         |
| CLASS PROTECTION         | I                                          |
| SHADE                    |                                            |
| FLEX   BAR   CHAIN LENGT | 100cm   40"                                |
| CABLE TYPE               | MLCA002   2 Core Twist   Brown Braid   PVC |

#### Antique Silver MLP233ANTSLV

| MATERIAL                 | Brass                                      |
|--------------------------|--------------------------------------------|
| HEIGHT                   | 12cm   4.72"                               |
| WIDTH   DIAMETER         | 13cm   5.12"                               |
| LENGTH   PROJECTION      | n/a                                        |
| WEIGHT                   | 0.36KG   0.79lbs                           |
| LAMPHOLDER               | G9 x 1                                     |
| MAX WATTAGE              | 6.5W x 1                                   |
| VOLTAGE                  | 220/240v                                   |
| IP RATING                | 20                                         |
| CLASS PROTECTION         | ı                                          |
| SHADE                    |                                            |
| FLEX   BAR   CHAIN LENGT | 100cm   40"                                |
| CABLE TYPE               | MLCA001   2 Core Twist   Black Braid   PVC |

#### MLP233PCBLK **Black**

| MATERIAL                 | Brass                                      |
|--------------------------|--------------------------------------------|
| HEIGHT                   | 12cm   4.72"                               |
| WIDTH   DIAMETER         | 13cm   5.12"                               |
| LENGTH   PROJECTION      | n/a                                        |
| WEIGHT                   | 0.36KG   0.79lbs                           |
| LAMPHOLDER               | G9 x 1                                     |
| MAX WATTAGE              | 6.5W x 1                                   |
| VOLTAGE                  | 220/240v                                   |
| IP RATING                | 20                                         |
| CLASS PROTECTION         | I                                          |
| SHADE                    |                                            |
| FLEX   BAR   CHAIN LENGT | 100cm   40"                                |
| CABLE TYPE               | MLCA001   2 Core Twist   Black Braid   PVC |

#### MLP233PCMBK Matt Black

| MATERIAL                 | Brass                                      |
|--------------------------|--------------------------------------------|
| HEIGHT                   | 12cm   4.72"                               |
| WIDTH   DIAMETER         | 13cm   5.12"                               |
| LENGTH   PROJECTION      | n/a                                        |
| WEIGHT                   | 0.36KG   0.79lbs                           |
| LAMPHOLDER               | G9 x 1                                     |
| MAX WATTAGE              | 6.5W x 1                                   |
| VOLTAGE                  | 220/240v                                   |
| IP RATING                | 20                                         |
| CLASS PROTECTION         | I                                          |
| SHADE                    |                                            |
| FLEX   BAR   CHAIN LENGT | 100cm   40"                                |
| CABLE TYPE               | MLCA001   2 Core Twist   Black Braid   PVC |

#### MLP233PCWTE White

| MATERIAL                 | Brass                                      |
|--------------------------|--------------------------------------------|
| HEIGHT                   | 12cm   4.72"                               |
| WIDTH   DIAMETER         | 13cm   5.12"                               |
| LENGTH   PROJECTION      | n/a                                        |
| WEIGHT                   | 0.36KG   0.79lbs                           |
| LAMPHOLDER               | G9 x 1                                     |
| MAX WATTAGE              | 6.5W x 1                                   |
| VOLTAGE                  | 220/240v                                   |
| IP RATING                | 20                                         |
| CLASS PROTECTION         | I                                          |
| SHADE                    |                                            |
| FLEX   BAR   CHAIN LENGT | 100cm   40"                                |
| CABLE TYPE               | MLCA001   2 Core Twist   Black Braid   PVC |

### **Polished Brass**

| MATERIAL                 | Brass                                      |
|--------------------------|--------------------------------------------|
| HEIGHT                   | 12cm   4.72"                               |
| WIDTH   DIAMETER         | 13cm   5.12"                               |
| LENGTH   PROJECTION      | n/a                                        |
| WEIGHT                   | 0.36KG   0.79lbs                           |
| LAMPHOLDER               | G9 x 1                                     |
| MAX WATTAGE              | 6.5W x 1                                   |
| VOLTAGE                  | 220/240v                                   |
| IP RATING                | 20                                         |
| CLASS PROTECTION         | I                                          |
| SHADE                    | -                                          |
| FLEX   BAR   CHAIN LENGT | 100cm   40"                                |
| CABLE TYPE               | MLCA001   2 Core Twist   Black Braid   PVC |

#### MLP233SATBRS Satin Brass

| MATERIAL                 | Brass                                      |
|--------------------------|--------------------------------------------|
| HEIGHT                   | 12cm   4.72"                               |
| WIDTH   DIAMETER         | 13cm   5.12"                               |
| LENGTH   PROJECTION      | n/a                                        |
| WEIGHT                   | 0.36KG   0.79lbs                           |
| LAMPHOLDER               | G9 x 1                                     |
| MAX WATTAGE              | 6.5W x 1                                   |
| VOLTAGE                  | 220/240v                                   |
| IP RATING                | 20                                         |
| CLASS PROTECTION         | ı                                          |
| SHADE                    |                                            |
| FLEX   BAR   CHAIN LENGT | 100cm   40"                                |
| CABLE TYPE               | MLCA001   2 Core Twist   Black Braid   PVC |