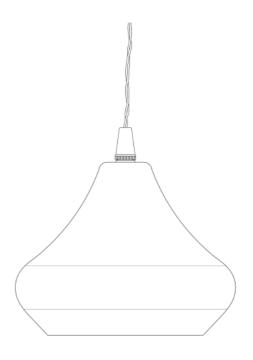

#### MLP233PCWTE White

| MATERIAL                 | Brass                                      |
|--------------------------|--------------------------------------------|
| HEIGHT                   | 12cm   4.72"                               |
| WIDTH   DIAMETER         | 13cm   5.12"                               |
| LENGTH   PROJECTION      | n/a                                        |
| WEIGHT                   | 0.36KG   0.79lbs                           |
| LAMPHOLDER               | G9 x 1                                     |
| MAX WATTAGE              | 6.5W x 1                                   |
| VOLTAGE                  | 220/240v                                   |
| IP RATING                | 20                                         |
| CLASS PROTECTION         | I                                          |
| SHADE                    |                                            |
| FLEX   BAR   CHAIN LENGT | 100cm   40"                                |
| CABLE TYPE               | MLCA001   2 Core Twist   Black Braid   PVC |