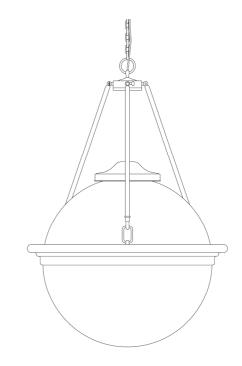

## **ARDEE** Chandelier

#### MLF251ANTBRS **Antique Brass**

| MATERIAL                 | Brass   Glass                        |
|--------------------------|--------------------------------------|
| HEIGHT                   | 75cm   29.53"                        |
| WIDTH   DIAMETER         | 50cm   19.69"                        |
| LENGTH   PROJECTION      | n/a                                  |
| WEIGHT                   | 5.1KG   11.24lbs                     |
| LAMPHOLDER               | E27 x 1                              |
| MAX WATTAGE              | 40W x 1                              |
| VOLTAGE                  | 220/240v                             |
| IP RATING                | 20                                   |
| CLASS PROTECTION         | I                                    |
| SHADE                    | GL044A                               |
| FLEX   BAR   CHAIN LENGT | 100cm   40"                          |
| CABLE TYPE               | MLCA036   3 Core Round   Brown   PVC |

## ARDEE Chandelier

#### MLF251ANTSLV Antique Silver

| MATERIAL                 | Brass   Glass                        |
|--------------------------|--------------------------------------|
| HEIGHT                   | 75cm   29.53"                        |
| WIDTH   DIAMETER         | 50cm   19.69"                        |
| LENGTH   PROJECTION      | n/a                                  |
| WEIGHT                   | 5.1KG   11.24lbs                     |
| LAMPHOLDER               | E27 x 1                              |
| MAX WATTAGE              | 40W x 1                              |
| VOLTAGE                  | 220/240v                             |
| IP RATING                | 20                                   |
| CLASS PROTECTION         | 1                                    |
| SHADE                    | GL044A                               |
| FLEX   BAR   CHAIN LENGT | 100cm   40"                          |
| CABLE TYPE               | MLCA013   3 Core Round   Clear   PVC |

### **ARDEE** Chandelier

#### MLF251POLBRS **Polished Brass**

| MATERIAL                 | Brass   Glass                       |
|--------------------------|-------------------------------------|
| HEIGHT                   | 75cm   29.53"                       |
| WIDTH   DIAMETER         | 50cm   19.69"                       |
| LENGTH   PROJECTION      | n/a                                 |
| WEIGHT                   | 5.1KG   11.24lbs                    |
| LAMPHOLDER               | E27 x 1                             |
| MAX WATTAGE              | 40W x 1                             |
| VOLTAGE                  | 220/240v                            |
| IP RATING                | 20                                  |
| CLASS PROTECTION         | 1                                   |
| SHADE                    | GL044A                              |
| FLEX   BAR   CHAIN LENGT | 100cm   40"                         |
| CABLE TYPE               | MLCA012   3 Core Round   Gold   PVC |

#### MLF251SATBRS Satin Brass

| MATERIAL                 | Brass   Glass                       |
|--------------------------|-------------------------------------|
| HEIGHT                   | 75cm   29.53"                       |
| WIDTH   DIAMETER         | 50cm   19.69"                       |
| LENGTH   PROJECTION      | n/a                                 |
| WEIGHT                   | 5.1KG   11.24lbs                    |
| LAMPHOLDER               | E27 x 1                             |
| MAX WATTAGE              | 40W x 1                             |
| VOLTAGE                  | 220/240v                            |
| IP RATING                | 20                                  |
| CLASS PROTECTION         | 1                                   |
| SHADE                    | GL044A                              |
| FLEX   BAR   CHAIN LENGT | 100cm   40"                         |
| CABLE TYPE               | MLCA012   3 Core Round   Gold   PVC |