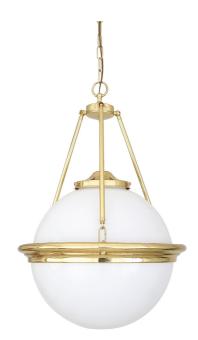

## **ARDEE** Chandelier

#### MLF251ANTBRS **Antique Brass**

| MATERIAL                 | Brass   Glass                        |
|--------------------------|--------------------------------------|
| HEIGHT                   | 75cm   29.53"                        |
| WIDTH   DIAMETER         | 50cm   19.69"                        |
| LENGTH   PROJECTION      | n/a                                  |
| WEIGHT                   | 5.1KG   11.24lbs                     |
| LAMPHOLDER               | E27 x 1                              |
| MAX WATTAGE              | 40W x 1                              |
| VOLTAGE                  | 220/240v                             |
| IP RATING                | 20                                   |
| CLASS PROTECTION         | I                                    |
| SHADE                    | GL044A                               |
| FLEX   BAR   CHAIN LENGT | 100cm   40"                          |
| CABLE TYPE               | MLCA036   3 Core Round   Brown   PVC |

## ARDEE Chandelier

#### MLF251ANTSLV Antique Silver

| MATERIAL                 | Brass   Glass                        |
|--------------------------|--------------------------------------|
| HEIGHT                   | 75cm   29.53"                        |
| WIDTH   DIAMETER         | 50cm   19.69"                        |
| LENGTH   PROJECTION      | n/a                                  |
| WEIGHT                   | 5.1KG   11.24lbs                     |
| LAMPHOLDER               | E27 x 1                              |
| MAX WATTAGE              | 40W x 1                              |
| VOLTAGE                  | 220/240v                             |
| IP RATING                | 20                                   |
| CLASS PROTECTION         | 1                                    |
| SHADE                    | GL044A                               |
| FLEX   BAR   CHAIN LENGT | 100cm   40"                          |
| CABLE TYPE               | MLCA013   3 Core Round   Clear   PVC |

### **ARDEE** Chandelier

#### MLF251POLBRS **Polished Brass**

| MATERIAL                 | Brass   Glass                       |
|--------------------------|-------------------------------------|
| HEIGHT                   | 75cm   29.53"                       |
| WIDTH   DIAMETER         | 50cm   19.69"                       |
| LENGTH   PROJECTION      | n/a                                 |
| WEIGHT                   | 5.1KG   11.24lbs                    |
| LAMPHOLDER               | E27 x 1                             |
| MAX WATTAGE              | 40W x 1                             |
| VOLTAGE                  | 220/240v                            |
| IP RATING                | 20                                  |
| CLASS PROTECTION         | 1                                   |
| SHADE                    | GL044A                              |
| FLEX   BAR   CHAIN LENGT | 100cm   40"                         |
| CABLE TYPE               | MLCA012   3 Core Round   Gold   PVC |

#### MLF251SATBRS Satin Brass

| MATERIAL                 | Brass   Glass                       |
|--------------------------|-------------------------------------|
| HEIGHT                   | 75cm   29.53"                       |
| WIDTH   DIAMETER         | 50cm   19.69"                       |
| LENGTH   PROJECTION      | n/a                                 |
| WEIGHT                   | 5.1KG   11.24lbs                    |
| LAMPHOLDER               | E27 x 1                             |
| MAX WATTAGE              | 40W x 1                             |
| VOLTAGE                  | 220/240v                            |
| IP RATING                | 20                                  |
| CLASS PROTECTION         | 1                                   |
| SHADE                    | GL044A                              |
| FLEX   BAR   CHAIN LENGT | 100cm   40"                         |
| CABLE TYPE               | MLCA012   3 Core Round   Gold   PVC |