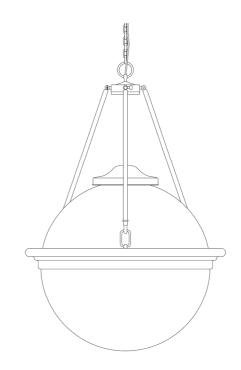

## **ARDEE** Chandelier

#### MLF251SATBRS Satin Brass

| MATERIAL                 | Brass   Glass                       |
|--------------------------|-------------------------------------|
| HEIGHT                   | 75cm   29.53"                       |
| WIDTH   DIAMETER         | 50cm   19.69"                       |
| LENGTH   PROJECTION      | n/a                                 |
| WEIGHT                   | 5.1KG   11.24lbs                    |
| LAMPHOLDER               | E27 x 1                             |
| MAX WATTAGE              | 40W x 1                             |
| VOLTAGE                  | 220/240v                            |
| IP RATING                | 20                                  |
| CLASS PROTECTION         | 1                                   |
| SHADE                    | GL044A                              |
| FLEX   BAR   CHAIN LENGT | 100cm   40"                         |
| CABLE TYPE               | MLCA012   3 Core Round   Gold   PVC |