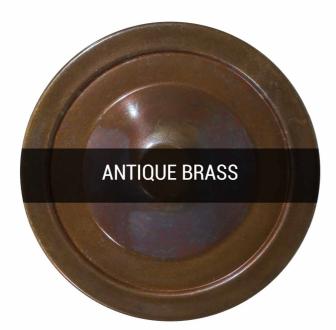

#### MLF251ANTBRS **Antique Brass**

| MATERIAL                 | Brass   Glass                        |
|--------------------------|--------------------------------------|
| HEIGHT                   | 75cm   29.53"                        |
| WIDTH   DIAMETER         | 50cm   19.69"                        |
| LENGTH   PROJECTION      | n/a                                  |
| WEIGHT                   | 5.1KG   11.24lbs                     |
| LAMPHOLDER               | E27 x 1                              |
| MAX WATTAGE              | 40W x 1                              |
| VOLTAGE                  | 220/240v                             |
| IP RATING                | 20                                   |
| CLASS PROTECTION         | I                                    |
| SHADE                    | GL044A                               |
| FLEX   BAR   CHAIN LENGT | 100cm   40"                          |
| CABLE TYPE               | MLCA036   3 Core Round   Brown   PVC |

Product Notes

Fixing Bracket MLROSE05HOOK | Antique Brass