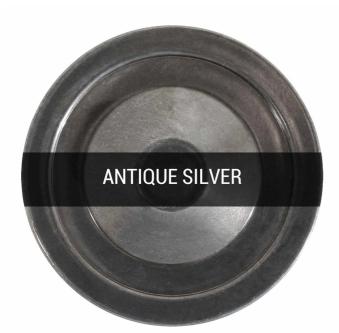

#### MLF251ANTSLV Antique Silver

| MATERIAL                 | Brass   Glass                        |
|--------------------------|--------------------------------------|
| HEIGHT                   | 75cm   29.53"                        |
| WIDTH   DIAMETER         | 50cm   19.69"                        |
| LENGTH   PROJECTION      | n/a                                  |
| WEIGHT                   | 5.1KG   11.24lbs                     |
| LAMPHOLDER               | E27 x 1                              |
| MAX WATTAGE              | 40W x 1                              |
| VOLTAGE                  | 220/240v                             |
| IP RATING                | 20                                   |
| CLASS PROTECTION         | 1                                    |
| SHADE                    | GL044A                               |
| FLEX   BAR   CHAIN LENGT | 100cm   40"                          |
| CABLE TYPE               | MLCA013   3 Core Round   Clear   PVC |

Fixing Bracket MLROSE05HOOK | Antique Silver