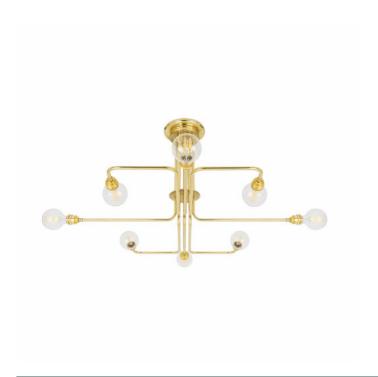

#### **Antique Brass** MLF241ANTBRS

| MATERIAL                 | Brass          |
|--------------------------|----------------|
| HEIGHT                   | 49cm   19.29"  |
| WIDTH   DIAMETER         | 105cm   41.34" |
| LENGTH   PROJECTION      | 105cm   41.34" |
| WEIGHT                   | 6KG   13.23lbs |
| LAMPHOLDER               | E27 x 8        |
| MAX WATTAGE              | 60W x 8        |
| VOLTAGE                  | 220/240v       |
| IP RATING                | 20             |
| CLASS PROTECTION         | I              |
| SHADE                    | -              |
| FLEX   BAR   CHAIN LENGT | n/a            |
| CABLE TYPE               | -              |

#### Antique Silver MLF241ANTSLV

| MATERIAL                 | Brass          |
|--------------------------|----------------|
| HEIGHT                   | 49cm   19.29"  |
| WIDTH   DIAMETER         | 105cm   41.34" |
| LENGTH   PROJECTION      | 105cm   41.34" |
| WEIGHT                   | 6KG   13.23lbs |
| LAMPHOLDER               | E27 x 8        |
| MAX WATTAGE              | 60W x 8        |
| VOLTAGE                  | 220/240v       |
| IP RATING                | 20             |
| CLASS PROTECTION         | I              |
| SHADE                    | -              |
| FLEX   BAR   CHAIN LENGT | n/a            |
| CABLE TYPE               | -              |

#### MLF241POLBRS **Polished Brass**

| MATERIAL                 | Brass          |
|--------------------------|----------------|
| HEIGHT                   | 49cm   19.29"  |
| WIDTH   DIAMETER         | 105cm   41.34" |
| LENGTH   PROJECTION      | 105cm   41.34" |
| WEIGHT                   | 6KG   13.23lbs |
| LAMPHOLDER               | E27 x 8        |
| MAX WATTAGE              | 60W x 8        |
| VOLTAGE                  | 220/240v       |
| IP RATING                | 20             |
| CLASS PROTECTION         | I              |
| SHADE                    |                |
| FLEX   BAR   CHAIN LENGT | n/a            |
| CABLE TYPE               |                |

#### MLF241SATBRS Satin Brass

| MATERIAL                 | Brass          |
|--------------------------|----------------|
| HEIGHT                   | 49cm   19.29"  |
| WIDTH   DIAMETER         | 105cm   41.34" |
| LENGTH   PROJECTION      | 105cm   41.34" |
| WEIGHT                   | 6KG   13.23lbs |
| LAMPHOLDER               | E27 x 8        |
| MAX WATTAGE              | 60W x 8        |
| VOLTAGE                  | 220/240v       |
| IP RATING                | 20             |
| CLASS PROTECTION         | I              |
| SHADE                    |                |
| FLEX   BAR   CHAIN LENGT | n/a            |
| CABLE TYPE               | -              |