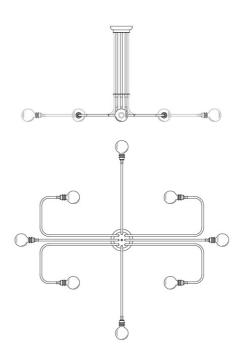

#### **Antique Brass** MLF241ANTBRS

| MATERIAL                 | Brass          |
|--------------------------|----------------|
| HEIGHT                   | 49cm   19.29"  |
| WIDTH   DIAMETER         | 105cm   41.34" |
| LENGTH   PROJECTION      | 105cm   41.34" |
| WEIGHT                   | 6KG   13.23lbs |
| LAMPHOLDER               | E27 x 8        |
| MAX WATTAGE              | 60W x 8        |
| VOLTAGE                  | 220/240v       |
| IP RATING                | 20             |
| CLASS PROTECTION         | I              |
| SHADE                    | -              |
| FLEX   BAR   CHAIN LENGT | n/a            |
| CABLE TYPE               | -              |

#### Antique Silver MLF241ANTSLV

| MATERIAL                 | Brass          |
|--------------------------|----------------|
| HEIGHT                   | 49cm   19.29"  |
| WIDTH   DIAMETER         | 105cm   41.34" |
| LENGTH   PROJECTION      | 105cm   41.34" |
| WEIGHT                   | 6KG   13.23lbs |
| LAMPHOLDER               | E27 x 8        |
| MAX WATTAGE              | 60W x 8        |
| VOLTAGE                  | 220/240v       |
| IP RATING                | 20             |
| CLASS PROTECTION         | I              |
| SHADE                    | -              |
| FLEX   BAR   CHAIN LENGT | n/a            |
| CABLE TYPE               | -              |

#### MLF241POLBRS **Polished Brass**

| MATERIAL                 | Brass          |
|--------------------------|----------------|
| HEIGHT                   | 49cm   19.29"  |
| WIDTH   DIAMETER         | 105cm   41.34" |
| LENGTH   PROJECTION      | 105cm   41.34" |
| WEIGHT                   | 6KG   13.23lbs |
| LAMPHOLDER               | E27 x 8        |
| MAX WATTAGE              | 60W x 8        |
| VOLTAGE                  | 220/240v       |
| IP RATING                | 20             |
| CLASS PROTECTION         | I              |
| SHADE                    |                |
| FLEX   BAR   CHAIN LENGT | n/a            |
| CABLE TYPE               |                |

#### MLF241SATBRS Satin Brass

| MATERIAL                 | Brass          |
|--------------------------|----------------|
| HEIGHT                   | 49cm   19.29"  |
| WIDTH   DIAMETER         | 105cm   41.34" |
| LENGTH   PROJECTION      | 105cm   41.34" |
| WEIGHT                   | 6KG   13.23lbs |
| LAMPHOLDER               | E27 x 8        |
| MAX WATTAGE              | 60W x 8        |
| VOLTAGE                  | 220/240v       |
| IP RATING                | 20             |
| CLASS PROTECTION         | I              |
| SHADE                    |                |
| FLEX   BAR   CHAIN LENGT | n/a            |
| CABLE TYPE               | -              |