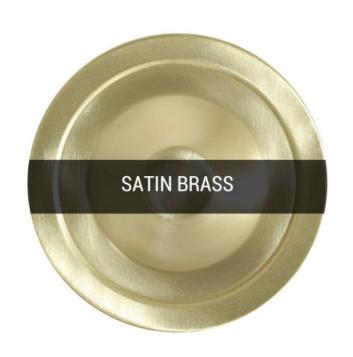

#### MLF241SATBRS Satin Brass

| MATERIAL                 | Brass          |
|--------------------------|----------------|
| HEIGHT                   | 49cm   19.29"  |
| WIDTH   DIAMETER         | 105cm   41.34" |
| LENGTH   PROJECTION      | 105cm   41.34" |
| WEIGHT                   | 6KG   13.23lbs |
| LAMPHOLDER               | E27 x 8        |
| MAX WATTAGE              | 60W x 8        |
| VOLTAGE                  | 220/240v       |
| IP RATING                | 20             |
| CLASS PROTECTION         | I              |
| SHADE                    |                |
| FLEX   BAR   CHAIN LENGT | n/a            |
| CABLE TYPE               | -              |