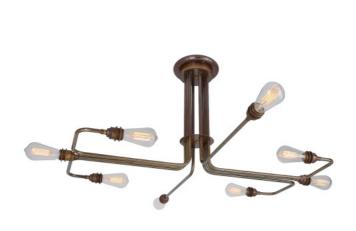

#### **Antique Brass** MLF241ANTBRS

| MATERIAL                 | Brass          |
|--------------------------|----------------|
| HEIGHT                   | 49cm   19.29"  |
| WIDTH   DIAMETER         | 105cm   41.34" |
| LENGTH   PROJECTION      | 105cm   41.34" |
| WEIGHT                   | 6KG   13.23lbs |
| LAMPHOLDER               | E27 x 8        |
| MAX WATTAGE              | 60W x 8        |
| VOLTAGE                  | 220/240v       |
| IP RATING                | 20             |
| CLASS PROTECTION         | I              |
| SHADE                    | -              |
| FLEX   BAR   CHAIN LENGT | n/a            |
| CABLE TYPE               | -              |

#### Antique Silver MLF241ANTSLV

| MATERIAL                 | Brass          |
|--------------------------|----------------|
| HEIGHT                   | 49cm   19.29"  |
| WIDTH   DIAMETER         | 105cm   41.34" |
| LENGTH   PROJECTION      | 105cm   41.34" |
| WEIGHT                   | 6KG   13.23lbs |
| LAMPHOLDER               | E27 x 8        |
| MAX WATTAGE              | 60W x 8        |
| VOLTAGE                  | 220/240v       |
| IP RATING                | 20             |
| CLASS PROTECTION         | I              |
| SHADE                    | -              |
| FLEX   BAR   CHAIN LENGT | n/a            |
| CABLE TYPE               | -              |

#### MLF241POLBRS **Polished Brass**

| MATERIAL                 | Brass          |
|--------------------------|----------------|
| HEIGHT                   | 49cm   19.29"  |
| WIDTH   DIAMETER         | 105cm   41.34" |
| LENGTH   PROJECTION      | 105cm   41.34" |
| WEIGHT                   | 6KG   13.23lbs |
| LAMPHOLDER               | E27 x 8        |
| MAX WATTAGE              | 60W x 8        |
| VOLTAGE                  | 220/240v       |
| IP RATING                | 20             |
| CLASS PROTECTION         | I              |
| SHADE                    |                |
| FLEX   BAR   CHAIN LENGT | n/a            |
| CABLE TYPE               |                |

#### MLF241SATBRS Satin Brass

| MATERIAL                 | Brass          |
|--------------------------|----------------|
| HEIGHT                   | 49cm   19.29"  |
| WIDTH   DIAMETER         | 105cm   41.34" |
| LENGTH   PROJECTION      | 105cm   41.34" |
| WEIGHT                   | 6KG   13.23lbs |
| LAMPHOLDER               | E27 x 8        |
| MAX WATTAGE              | 60W x 8        |
| VOLTAGE                  | 220/240v       |
| IP RATING                | 20             |
| CLASS PROTECTION         | I              |
| SHADE                    |                |
| FLEX   BAR   CHAIN LENGT | n/a            |
| CABLE TYPE               | -              |