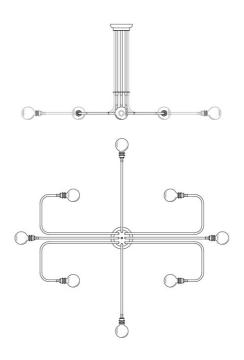

#### **Antique Brass** MLF241ANTBRS

| MATERIAL                 | Brass          |
|--------------------------|----------------|
| HEIGHT                   | 49cm   19.29"  |
| WIDTH   DIAMETER         | 105cm   41.34" |
| LENGTH   PROJECTION      | 105cm   41.34" |
| WEIGHT                   | 6KG   13.23lbs |
| LAMPHOLDER               | E27 x 8        |
| MAX WATTAGE              | 60W x 8        |
| VOLTAGE                  | 220/240v       |
| IP RATING                | 20             |
| CLASS PROTECTION         | I              |
| SHADE                    | -              |
| FLEX   BAR   CHAIN LENGT | n/a            |
| CABLE TYPE               | -              |

#### Antique Silver MLF241ANTSLV

| MATERIAL                 | Brass          |
|--------------------------|----------------|
| HEIGHT                   | 49cm   19.29"  |
| WIDTH   DIAMETER         | 105cm   41.34" |
| LENGTH   PROJECTION      | 105cm   41.34" |
| WEIGHT                   | 6KG   13.23lbs |
| LAMPHOLDER               | E27 x 8        |
| MAX WATTAGE              | 60W x 8        |
| VOLTAGE                  | 220/240v       |
| IP RATING                | 20             |
| CLASS PROTECTION         | I              |
| SHADE                    | -              |
| FLEX   BAR   CHAIN LENGT | n/a            |
| CABLE TYPE               | -              |

#### MLF241POLBRS **Polished Brass**

| MATERIAL                 | Brass          |
|--------------------------|----------------|
| HEIGHT                   | 49cm   19.29"  |
| WIDTH   DIAMETER         | 105cm   41.34" |
| LENGTH   PROJECTION      | 105cm   41.34" |
| WEIGHT                   | 6KG   13.23lbs |
| LAMPHOLDER               | E27 x 8        |
| MAX WATTAGE              | 60W x 8        |
| VOLTAGE                  | 220/240v       |
| IP RATING                | 20             |
| CLASS PROTECTION         | I              |
| SHADE                    |                |
| FLEX   BAR   CHAIN LENGT | n/a            |
| CABLE TYPE               |                |

#### MLF241SATBRS Satin Brass

| MATERIAL                 | Brass          |
|--------------------------|----------------|
| HEIGHT                   | 49cm   19.29"  |
| WIDTH   DIAMETER         | 105cm   41.34" |
| LENGTH   PROJECTION      | 105cm   41.34" |
| WEIGHT                   | 6KG   13.23lbs |
| LAMPHOLDER               | E27 x 8        |
| MAX WATTAGE              | 60W x 8        |
| VOLTAGE                  | 220/240v       |
| IP RATING                | 20             |
| CLASS PROTECTION         | I              |
| SHADE                    |                |
| FLEX   BAR   CHAIN LENGT | n/a            |
| CABLE TYPE               | -              |