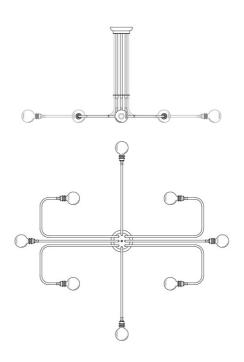

#### **Antique Brass** MLF241ANTBRS

| MATERIAL                 | Brass          |
|--------------------------|----------------|
| HEIGHT                   | 49cm   19.29"  |
| WIDTH   DIAMETER         | 105cm   41.34" |
| LENGTH   PROJECTION      | 105cm   41.34" |
| WEIGHT                   | 6KG   13.23lbs |
| LAMPHOLDER               | E27 x 8        |
| MAX WATTAGE              | 60W x 8        |
| VOLTAGE                  | 220/240v       |
| IP RATING                | 20             |
| CLASS PROTECTION         | I              |
| SHADE                    | -              |
| FLEX   BAR   CHAIN LENGT | n/a            |
| CABLE TYPE               | -              |

#### Antique Silver MLF241ANTSLV

| MATERIAL                 | Brass          |
|--------------------------|----------------|
| HEIGHT                   | 49cm   19.29"  |
| WIDTH   DIAMETER         | 105cm   41.34" |
| LENGTH   PROJECTION      | 105cm   41.34" |
| WEIGHT                   | 6KG   13.23lbs |
| LAMPHOLDER               | E27 x 8        |
| MAX WATTAGE              | 60W x 8        |
| VOLTAGE                  | 220/240v       |
| IP RATING                | 20             |
| CLASS PROTECTION         | I              |
| SHADE                    | -              |
| FLEX   BAR   CHAIN LENGT | n/a            |
| CABLE TYPE               | -              |

#### MLF241POLBRS **Polished Brass**

| MATERIAL                 | Brass          |
|--------------------------|----------------|
| HEIGHT                   | 49cm   19.29"  |
| WIDTH   DIAMETER         | 105cm   41.34" |
| LENGTH   PROJECTION      | 105cm   41.34" |
| WEIGHT                   | 6KG   13.23lbs |
| LAMPHOLDER               | E27 x 8        |
| MAX WATTAGE              | 60W x 8        |
| VOLTAGE                  | 220/240v       |
| IP RATING                | 20             |
| CLASS PROTECTION         | I              |
| SHADE                    |                |
| FLEX   BAR   CHAIN LENGT | n/a            |
| CABLE TYPE               |                |

#### MLF241SATBRS Satin Brass

| MATERIAL                 | Brass          |
|--------------------------|----------------|
| HEIGHT                   | 49cm   19.29"  |
| WIDTH   DIAMETER         | 105cm   41.34" |
| LENGTH   PROJECTION      | 105cm   41.34" |
| WEIGHT                   | 6KG   13.23lbs |
| LAMPHOLDER               | E27 x 8        |
| MAX WATTAGE              | 60W x 8        |
| VOLTAGE                  | 220/240v       |
| IP RATING                | 20             |
| CLASS PROTECTION         | I              |
| SHADE                    |                |
| FLEX   BAR   CHAIN LENGT | n/a            |
| CABLE TYPE               | -              |