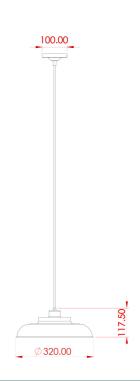

#### MLP193ANTBRS **Antique Brass**

| MATERIAL                 | Brass                                      |
|--------------------------|--------------------------------------------|
| HEIGHT                   | 17cm   6.69"                               |
| WIDTH   DIAMETER         | 32cm   12.6"                               |
| LENGTH   PROJECTION      | n/a                                        |
| WEIGHT                   | 0.72KG   1.59lbs                           |
| LAMPHOLDER               | E27 x 1                                    |
| MAX WATTAGE              | 60W x 1                                    |
| VOLTAGE                  | 220/240v                                   |
| IP RATING                | 20                                         |
| CLASS PROTECTION         | I                                          |
| SHADE                    | -                                          |
| FLEX   BAR   CHAIN LENGT | 100cm   40"                                |
| CABLE TYPE               | MLCA007   3 Core Twist   Brown Braid   PVC |

#### Antique Silver MLP193ANTSLV

| MATERIAL                 | Brass                                      |
|--------------------------|--------------------------------------------|
| HEIGHT                   | 17cm   6.69"                               |
| WIDTH   DIAMETER         | 32cm   12.6"                               |
| LENGTH   PROJECTION      | n/a                                        |
| WEIGHT                   | 0.72KG   1.59lbs                           |
| LAMPHOLDER               | E27 x 1                                    |
| MAX WATTAGE              | 60W x 1                                    |
| VOLTAGE                  | 220/240v                                   |
| IP RATING                | 20                                         |
| CLASS PROTECTION         | I                                          |
| SHADE                    | -                                          |
| FLEX   BAR   CHAIN LENGT | 100cm   40"                                |
| CABLE TYPE               | MLCA020   3 Core Twist   Black Braid   PVC |

#### MLP193POLBRS **Polished Brass**

| MATERIAL                 | Brass                                      |
|--------------------------|--------------------------------------------|
| HEIGHT                   | 17cm   6.69"                               |
| WIDTH   DIAMETER         | 32cm   12.6"                               |
| LENGTH   PROJECTION      | n/a                                        |
| WEIGHT                   | 0.72KG   1.59lbs                           |
| LAMPHOLDER               | E27 x 1                                    |
| MAX WATTAGE              | 60W x 1                                    |
| VOLTAGE                  | 220/240v                                   |
| IP RATING                | 20                                         |
| CLASS PROTECTION         | 1                                          |
| SHADE                    | -                                          |
| FLEX   BAR   CHAIN LENGT | 100cm   40"                                |
| CABLE TYPE               | MLCA020   3 Core Twist   Black Braid   PVC |

#### MLP193SATBRS Satin Brass

| MATERIAL                 | Brass                                      |
|--------------------------|--------------------------------------------|
| HEIGHT                   | 17cm   6.69"                               |
| WIDTH   DIAMETER         | 32cm   12.6"                               |
| LENGTH   PROJECTION      | n/a                                        |
| WEIGHT                   | 0.72KG   1.59lbs                           |
| LAMPHOLDER               | E27 x 1                                    |
| MAX WATTAGE              | 60W x 1                                    |
| VOLTAGE                  | 220/240v                                   |
| IP RATING                | 20                                         |
| CLASS PROTECTION         | ı                                          |
| SHADE                    | -                                          |
| FLEX   BAR   CHAIN LENGT | 100cm   40"                                |
| CABLE TYPE               | MLCA020   3 Core Twist   Black Braid   PVC |