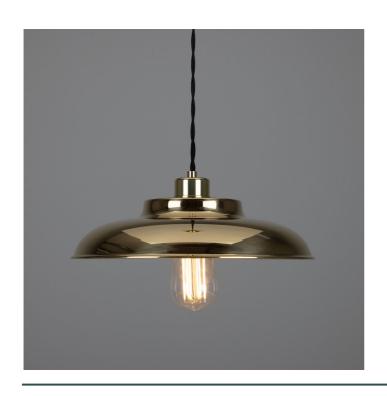

#### MLP193ANTBRS **Antique Brass**

| MATERIAL                 | Brass                                      |
|--------------------------|--------------------------------------------|
| HEIGHT                   | 17cm   6.69"                               |
| WIDTH   DIAMETER         | 32cm   12.6"                               |
| LENGTH   PROJECTION      | n/a                                        |
| WEIGHT                   | 0.72KG   1.59lbs                           |
| LAMPHOLDER               | E27 x 1                                    |
| MAX WATTAGE              | 60W x 1                                    |
| VOLTAGE                  | 220/240v                                   |
| IP RATING                | 20                                         |
| CLASS PROTECTION         | I                                          |
| SHADE                    | -                                          |
| FLEX   BAR   CHAIN LENGT | 100cm   40"                                |
| CABLE TYPE               | MLCA007   3 Core Twist   Brown Braid   PVC |

#### Antique Silver MLP193ANTSLV

| MATERIAL                 | Brass                                      |
|--------------------------|--------------------------------------------|
| HEIGHT                   | 17cm   6.69"                               |
| WIDTH   DIAMETER         | 32cm   12.6"                               |
| LENGTH   PROJECTION      | n/a                                        |
| WEIGHT                   | 0.72KG   1.59lbs                           |
| LAMPHOLDER               | E27 x 1                                    |
| MAX WATTAGE              | 60W x 1                                    |
| VOLTAGE                  | 220/240v                                   |
| IP RATING                | 20                                         |
| CLASS PROTECTION         | I                                          |
| SHADE                    | -                                          |
| FLEX   BAR   CHAIN LENGT | 100cm   40"                                |
| CABLE TYPE               | MLCA020   3 Core Twist   Black Braid   PVC |

#### MLP193POLBRS **Polished Brass**

| MATERIAL                 | Brass                                      |
|--------------------------|--------------------------------------------|
| HEIGHT                   | 17cm   6.69"                               |
| WIDTH   DIAMETER         | 32cm   12.6"                               |
| LENGTH   PROJECTION      | n/a                                        |
| WEIGHT                   | 0.72KG   1.59lbs                           |
| LAMPHOLDER               | E27 x 1                                    |
| MAX WATTAGE              | 60W x 1                                    |
| VOLTAGE                  | 220/240v                                   |
| IP RATING                | 20                                         |
| CLASS PROTECTION         | 1                                          |
| SHADE                    | -                                          |
| FLEX   BAR   CHAIN LENGT | 100cm   40"                                |
| CABLE TYPE               | MLCA020   3 Core Twist   Black Braid   PVC |

#### MLP193SATBRS Satin Brass

| MATERIAL                 | Brass                                      |
|--------------------------|--------------------------------------------|
| HEIGHT                   | 17cm   6.69"                               |
| WIDTH   DIAMETER         | 32cm   12.6"                               |
| LENGTH   PROJECTION      | n/a                                        |
| WEIGHT                   | 0.72KG   1.59lbs                           |
| LAMPHOLDER               | E27 x 1                                    |
| MAX WATTAGE              | 60W x 1                                    |
| VOLTAGE                  | 220/240v                                   |
| IP RATING                | 20                                         |
| CLASS PROTECTION         | ı                                          |
| SHADE                    | -                                          |
| FLEX   BAR   CHAIN LENGT | 100cm   40"                                |
| CABLE TYPE               | MLCA020   3 Core Twist   Black Braid   PVC |