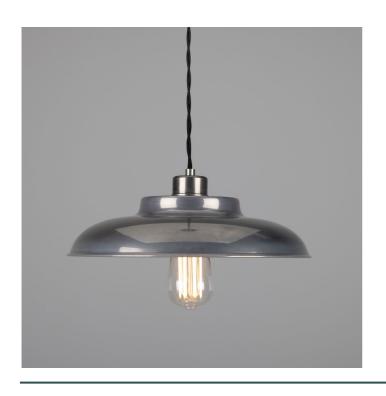

#### MLP193ANTBRS **Antique Brass**

| MATERIAL                 | Brass                                      |
|--------------------------|--------------------------------------------|
| HEIGHT                   | 17cm   6.69"                               |
| WIDTH   DIAMETER         | 32cm   12.6"                               |
| LENGTH   PROJECTION      | n/a                                        |
| WEIGHT                   | 0.72KG   1.59lbs                           |
| LAMPHOLDER               | E27 x 1                                    |
| MAX WATTAGE              | 60W x 1                                    |
| VOLTAGE                  | 220/240v                                   |
| IP RATING                | 20                                         |
| CLASS PROTECTION         | I                                          |
| SHADE                    | -                                          |
| FLEX   BAR   CHAIN LENGT | 100cm   40"                                |
| CABLE TYPE               | MLCA007   3 Core Twist   Brown Braid   PVC |

#### Antique Silver MLP193ANTSLV

| MATERIAL                 | Brass                                      |
|--------------------------|--------------------------------------------|
| HEIGHT                   | 17cm   6.69"                               |
| WIDTH   DIAMETER         | 32cm   12.6"                               |
| LENGTH   PROJECTION      | n/a                                        |
| WEIGHT                   | 0.72KG   1.59lbs                           |
| LAMPHOLDER               | E27 x 1                                    |
| MAX WATTAGE              | 60W x 1                                    |
| VOLTAGE                  | 220/240v                                   |
| IP RATING                | 20                                         |
| CLASS PROTECTION         | I                                          |
| SHADE                    | -                                          |
| FLEX   BAR   CHAIN LENGT | 100cm   40"                                |
| CABLE TYPE               | MLCA020   3 Core Twist   Black Braid   PVC |

#### MLP193POLBRS **Polished Brass**

| MATERIAL                 | Brass                                      |
|--------------------------|--------------------------------------------|
| HEIGHT                   | 17cm   6.69"                               |
| WIDTH   DIAMETER         | 32cm   12.6"                               |
| LENGTH   PROJECTION      | n/a                                        |
| WEIGHT                   | 0.72KG   1.59lbs                           |
| LAMPHOLDER               | E27 x 1                                    |
| MAX WATTAGE              | 60W x 1                                    |
| VOLTAGE                  | 220/240v                                   |
| IP RATING                | 20                                         |
| CLASS PROTECTION         | 1                                          |
| SHADE                    | -                                          |
| FLEX   BAR   CHAIN LENGT | 100cm   40"                                |
| CABLE TYPE               | MLCA020   3 Core Twist   Black Braid   PVC |

#### MLP193SATBRS Satin Brass

| MATERIAL                 | Brass                                      |
|--------------------------|--------------------------------------------|
| HEIGHT                   | 17cm   6.69"                               |
| WIDTH   DIAMETER         | 32cm   12.6"                               |
| LENGTH   PROJECTION      | n/a                                        |
| WEIGHT                   | 0.72KG   1.59lbs                           |
| LAMPHOLDER               | E27 x 1                                    |
| MAX WATTAGE              | 60W x 1                                    |
| VOLTAGE                  | 220/240v                                   |
| IP RATING                | 20                                         |
| CLASS PROTECTION         | ı                                          |
| SHADE                    | -                                          |
| FLEX   BAR   CHAIN LENGT | 100cm   40"                                |
| CABLE TYPE               | MLCA020   3 Core Twist   Black Braid   PVC |