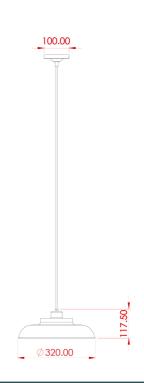

#### MLP193ANTBRS **Antique Brass**

| MATERIAL                 | Brass                                      |
|--------------------------|--------------------------------------------|
| HEIGHT                   | 17cm   6.69"                               |
| WIDTH   DIAMETER         | 32cm   12.6"                               |
| LENGTH   PROJECTION      | n/a                                        |
| WEIGHT                   | 0.72KG   1.59lbs                           |
| LAMPHOLDER               | E27 x 1                                    |
| MAX WATTAGE              | 60W x 1                                    |
| VOLTAGE                  | 220/240v                                   |
| IP RATING                | 20                                         |
| CLASS PROTECTION         | I                                          |
| SHADE                    | -                                          |
| FLEX   BAR   CHAIN LENGT | 100cm   40"                                |
| CABLE TYPE               | MLCA007   3 Core Twist   Brown Braid   PVC |

#### Antique Silver MLP193ANTSLV

| MATERIAL                 | Brass                                      |
|--------------------------|--------------------------------------------|
| HEIGHT                   | 17cm   6.69"                               |
| WIDTH   DIAMETER         | 32cm   12.6"                               |
| LENGTH   PROJECTION      | n/a                                        |
| WEIGHT                   | 0.72KG   1.59lbs                           |
| LAMPHOLDER               | E27 x 1                                    |
| MAX WATTAGE              | 60W x 1                                    |
| VOLTAGE                  | 220/240v                                   |
| IP RATING                | 20                                         |
| CLASS PROTECTION         | I                                          |
| SHADE                    | -                                          |
| FLEX   BAR   CHAIN LENGT | 100cm   40"                                |
| CABLE TYPE               | MLCA020   3 Core Twist   Black Braid   PVC |

#### MLP193POLBRS **Polished Brass**

| MATERIAL                 | Brass                                      |
|--------------------------|--------------------------------------------|
| HEIGHT                   | 17cm   6.69"                               |
| WIDTH   DIAMETER         | 32cm   12.6"                               |
| LENGTH   PROJECTION      | n/a                                        |
| WEIGHT                   | 0.72KG   1.59lbs                           |
| LAMPHOLDER               | E27 x 1                                    |
| MAX WATTAGE              | 60W x 1                                    |
| VOLTAGE                  | 220/240v                                   |
| IP RATING                | 20                                         |
| CLASS PROTECTION         | 1                                          |
| SHADE                    | -                                          |
| FLEX   BAR   CHAIN LENGT | 100cm   40"                                |
| CABLE TYPE               | MLCA020   3 Core Twist   Black Braid   PVC |

#### MLP193SATBRS Satin Brass

| MATERIAL                 | Brass                                      |
|--------------------------|--------------------------------------------|
| HEIGHT                   | 17cm   6.69"                               |
| WIDTH   DIAMETER         | 32cm   12.6"                               |
| LENGTH   PROJECTION      | n/a                                        |
| WEIGHT                   | 0.72KG   1.59lbs                           |
| LAMPHOLDER               | E27 x 1                                    |
| MAX WATTAGE              | 60W x 1                                    |
| VOLTAGE                  | 220/240v                                   |
| IP RATING                | 20                                         |
| CLASS PROTECTION         | ı                                          |
| SHADE                    | -                                          |
| FLEX   BAR   CHAIN LENGT | 100cm   40"                                |
| CABLE TYPE               | MLCA020   3 Core Twist   Black Braid   PVC |