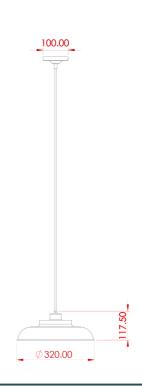

#### MLP193ANTBRS **Antique Brass**

| MATERIAL                 | Brass                                      |
|--------------------------|--------------------------------------------|
| HEIGHT                   | 17cm   6.69"                               |
| WIDTH   DIAMETER         | 32cm   12.6"                               |
| LENGTH   PROJECTION      | n/a                                        |
| WEIGHT                   | 0.72KG   1.59lbs                           |
| LAMPHOLDER               | E27 x 1                                    |
| MAX WATTAGE              | 60W x 1                                    |
| VOLTAGE                  | 220/240v                                   |
| IP RATING                | 20                                         |
| CLASS PROTECTION         | I                                          |
| SHADE                    | -                                          |
| FLEX   BAR   CHAIN LENGT | 100cm   40"                                |
| CABLE TYPE               | MLCA007   3 Core Twist   Brown Braid   PVC |

#### Antique Silver MLP193ANTSLV

| MATERIAL                 | Brass                                      |
|--------------------------|--------------------------------------------|
| HEIGHT                   | 17cm   6.69"                               |
| WIDTH   DIAMETER         | 32cm   12.6"                               |
| LENGTH   PROJECTION      | n/a                                        |
| WEIGHT                   | 0.72KG   1.59lbs                           |
| LAMPHOLDER               | E27 x 1                                    |
| MAX WATTAGE              | 60W x 1                                    |
| VOLTAGE                  | 220/240v                                   |
| IP RATING                | 20                                         |
| CLASS PROTECTION         | I                                          |
| SHADE                    | -                                          |
| FLEX   BAR   CHAIN LENGT | 100cm   40"                                |
| CABLE TYPE               | MLCA020   3 Core Twist   Black Braid   PVC |

#### MLP193POLBRS **Polished Brass**

| MATERIAL                 | Brass                                      |
|--------------------------|--------------------------------------------|
| HEIGHT                   | 17cm   6.69"                               |
| WIDTH   DIAMETER         | 32cm   12.6"                               |
| LENGTH   PROJECTION      | n/a                                        |
| WEIGHT                   | 0.72KG   1.59lbs                           |
| LAMPHOLDER               | E27 x 1                                    |
| MAX WATTAGE              | 60W x 1                                    |
| VOLTAGE                  | 220/240v                                   |
| IP RATING                | 20                                         |
| CLASS PROTECTION         | 1                                          |
| SHADE                    | -                                          |
| FLEX   BAR   CHAIN LENGT | 100cm   40"                                |
| CABLE TYPE               | MLCA020   3 Core Twist   Black Braid   PVC |

#### MLP193SATBRS Satin Brass

| MATERIAL                 | Brass                                      |
|--------------------------|--------------------------------------------|
| HEIGHT                   | 17cm   6.69"                               |
| WIDTH   DIAMETER         | 32cm   12.6"                               |
| LENGTH   PROJECTION      | n/a                                        |
| WEIGHT                   | 0.72KG   1.59lbs                           |
| LAMPHOLDER               | E27 x 1                                    |
| MAX WATTAGE              | 60W x 1                                    |
| VOLTAGE                  | 220/240v                                   |
| IP RATING                | 20                                         |
| CLASS PROTECTION         | ı                                          |
| SHADE                    | -                                          |
| FLEX   BAR   CHAIN LENGT | 100cm   40"                                |
| CABLE TYPE               | MLCA020   3 Core Twist   Black Braid   PVC |