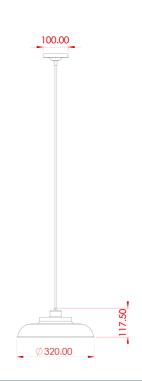

#### MLP193ANTBRS **Antique Brass**

| MATERIAL                 | Brass                                      |
|--------------------------|--------------------------------------------|
| HEIGHT                   | 17cm   6.69"                               |
| WIDTH   DIAMETER         | 32cm   12.6"                               |
| LENGTH   PROJECTION      | n/a                                        |
| WEIGHT                   | 0.72KG   1.59lbs                           |
| LAMPHOLDER               | E27 x 1                                    |
| MAX WATTAGE              | 60W x 1                                    |
| VOLTAGE                  | 220/240v                                   |
| IP RATING                | 20                                         |
| CLASS PROTECTION         | I                                          |
| SHADE                    | -                                          |
| FLEX   BAR   CHAIN LENGT | 100cm   40"                                |
| CABLE TYPE               | MLCA007   3 Core Twist   Brown Braid   PVC |

#### Antique Silver MLP193ANTSLV

| MATERIAL                 | Brass                                      |
|--------------------------|--------------------------------------------|
| HEIGHT                   | 17cm   6.69"                               |
| WIDTH   DIAMETER         | 32cm   12.6"                               |
| LENGTH   PROJECTION      | n/a                                        |
| WEIGHT                   | 0.72KG   1.59lbs                           |
| LAMPHOLDER               | E27 x 1                                    |
| MAX WATTAGE              | 60W x 1                                    |
| VOLTAGE                  | 220/240v                                   |
| IP RATING                | 20                                         |
| CLASS PROTECTION         | I                                          |
| SHADE                    | -                                          |
| FLEX   BAR   CHAIN LENGT | 100cm   40"                                |
| CABLE TYPE               | MLCA020   3 Core Twist   Black Braid   PVC |

#### MLP193POLBRS **Polished Brass**

| MATERIAL                 | Brass                                      |
|--------------------------|--------------------------------------------|
| HEIGHT                   | 17cm   6.69"                               |
| WIDTH   DIAMETER         | 32cm   12.6"                               |
| LENGTH   PROJECTION      | n/a                                        |
| WEIGHT                   | 0.72KG   1.59lbs                           |
| LAMPHOLDER               | E27 x 1                                    |
| MAX WATTAGE              | 60W x 1                                    |
| VOLTAGE                  | 220/240v                                   |
| IP RATING                | 20                                         |
| CLASS PROTECTION         | 1                                          |
| SHADE                    | -                                          |
| FLEX   BAR   CHAIN LENGT | 100cm   40"                                |
| CABLE TYPE               | MLCA020   3 Core Twist   Black Braid   PVC |

#### MLP193SATBRS Satin Brass

| MATERIAL                 | Brass                                      |
|--------------------------|--------------------------------------------|
| HEIGHT                   | 17cm   6.69"                               |
| WIDTH   DIAMETER         | 32cm   12.6"                               |
| LENGTH   PROJECTION      | n/a                                        |
| WEIGHT                   | 0.72KG   1.59lbs                           |
| LAMPHOLDER               | E27 x 1                                    |
| MAX WATTAGE              | 60W x 1                                    |
| VOLTAGE                  | 220/240v                                   |
| IP RATING                | 20                                         |
| CLASS PROTECTION         | ı                                          |
| SHADE                    | -                                          |
| FLEX   BAR   CHAIN LENGT | 100cm   40"                                |
| CABLE TYPE               | MLCA020   3 Core Twist   Black Braid   PVC |