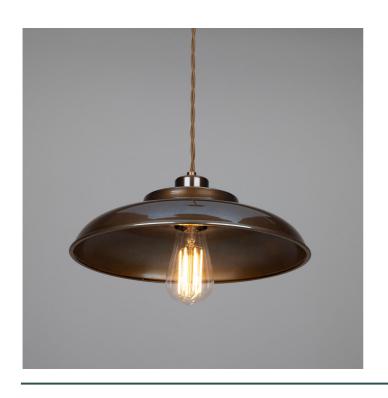

#### MLP193ANTBRS **Antique Brass**

| MATERIAL                 | Brass                                      |
|--------------------------|--------------------------------------------|
| HEIGHT                   | 17cm   6.69"                               |
| WIDTH   DIAMETER         | 32cm   12.6"                               |
| LENGTH   PROJECTION      | n/a                                        |
| WEIGHT                   | 0.72KG   1.59lbs                           |
| LAMPHOLDER               | E27 x 1                                    |
| MAX WATTAGE              | 60W x 1                                    |
| VOLTAGE                  | 220/240v                                   |
| IP RATING                | 20                                         |
| CLASS PROTECTION         | I                                          |
| SHADE                    | -                                          |
| FLEX   BAR   CHAIN LENGT | 100cm   40"                                |
| CABLE TYPE               | MLCA007   3 Core Twist   Brown Braid   PVC |

#### Antique Silver MLP193ANTSLV

| MATERIAL                 | Brass                                      |
|--------------------------|--------------------------------------------|
| HEIGHT                   | 17cm   6.69"                               |
| WIDTH   DIAMETER         | 32cm   12.6"                               |
| LENGTH   PROJECTION      | n/a                                        |
| WEIGHT                   | 0.72KG   1.59lbs                           |
| LAMPHOLDER               | E27 x 1                                    |
| MAX WATTAGE              | 60W x 1                                    |
| VOLTAGE                  | 220/240v                                   |
| IP RATING                | 20                                         |
| CLASS PROTECTION         | I                                          |
| SHADE                    | -                                          |
| FLEX   BAR   CHAIN LENGT | 100cm   40"                                |
| CABLE TYPE               | MLCA020   3 Core Twist   Black Braid   PVC |

#### MLP193POLBRS **Polished Brass**

| MATERIAL                 | Brass                                      |
|--------------------------|--------------------------------------------|
| HEIGHT                   | 17cm   6.69"                               |
| WIDTH   DIAMETER         | 32cm   12.6"                               |
| LENGTH   PROJECTION      | n/a                                        |
| WEIGHT                   | 0.72KG   1.59lbs                           |
| LAMPHOLDER               | E27 x 1                                    |
| MAX WATTAGE              | 60W x 1                                    |
| VOLTAGE                  | 220/240v                                   |
| IP RATING                | 20                                         |
| CLASS PROTECTION         | 1                                          |
| SHADE                    | -                                          |
| FLEX   BAR   CHAIN LENGT | 100cm   40"                                |
| CABLE TYPE               | MLCA020   3 Core Twist   Black Braid   PVC |

#### MLP193SATBRS Satin Brass

| MATERIAL                 | Brass                                      |
|--------------------------|--------------------------------------------|
| HEIGHT                   | 17cm   6.69"                               |
| WIDTH   DIAMETER         | 32cm   12.6"                               |
| LENGTH   PROJECTION      | n/a                                        |
| WEIGHT                   | 0.72KG   1.59lbs                           |
| LAMPHOLDER               | E27 x 1                                    |
| MAX WATTAGE              | 60W x 1                                    |
| VOLTAGE                  | 220/240v                                   |
| IP RATING                | 20                                         |
| CLASS PROTECTION         | ı                                          |
| SHADE                    | -                                          |
| FLEX   BAR   CHAIN LENGT | 100cm   40"                                |
| CABLE TYPE               | MLCA020   3 Core Twist   Black Braid   PVC |