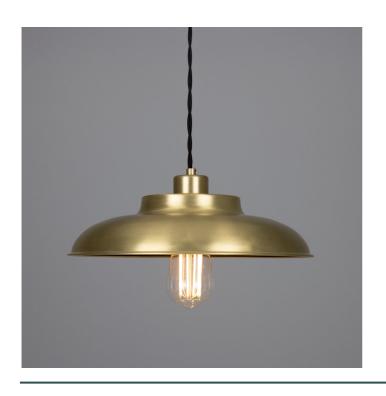

#### MLP193SATBRS Satin Brass

| MATERIAL                 | Brass                                      |
|--------------------------|--------------------------------------------|
| HEIGHT                   | 17cm   6.69"                               |
| WIDTH   DIAMETER         | 32cm   12.6"                               |
| LENGTH   PROJECTION      | n/a                                        |
| WEIGHT                   | 0.72KG   1.59lbs                           |
| LAMPHOLDER               | E27 x 1                                    |
| MAX WATTAGE              | 60W x 1                                    |
| VOLTAGE                  | 220/240v                                   |
| IP RATING                | 20                                         |
| CLASS PROTECTION         | ı                                          |
| SHADE                    | -                                          |
| FLEX   BAR   CHAIN LENGT | 100cm   40"                                |
| CABLE TYPE               | MLCA020   3 Core Twist   Black Braid   PVC |