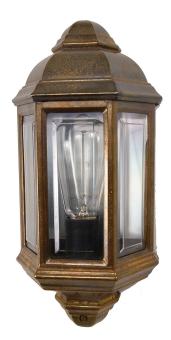

## **BRENT Wall Light**

## MLWL184ANTBRS Antique Brass

| MATERIAL                 | Brass   Glass | Fixing Bracket - |
|--------------------------|---------------|------------------|
| HEIGHT                   | 36cm   14.17" |                  |
| WIDTH   DIAMETER         | 16cm   6.3"   |                  |
| LENGTH   PROJECTION      | 9cm   3.54''  |                  |
| WEIGHT                   | 3KG   6.61lbs |                  |
| LAMPHOLDER               | E27 x 1       |                  |
| MAX WATTAGE              | 40W x 1       |                  |
| VOLTAGE                  | 220/240v      |                  |
| IP RATING                | 43            |                  |
| CLASS PROTECTION         | 1             |                  |
| SHADE                    | -             |                  |
| FLEX   BAR   CHAIN LENGT | n/a           |                  |
| CABLE TYPE               |               |                  |